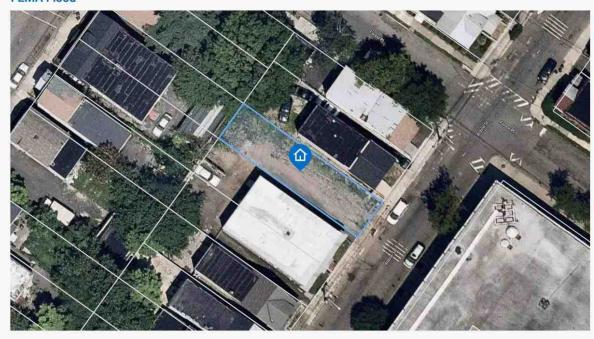

| -       |

#### **Additional Info**

| Living Space | _  | Land Value        | \$1,500 |
|--------------|----|-------------------|---------|
| Year Built   | _  | Improvement Value | \$5,600 |
| Sales Ratio  |    | Total Assessment  | \$7,100 |
| SR-NU-Code   | 12 |                   |         |



Page 6 of 12

State Information

For property located at

81 Aldine St, Newark, NJ 07112

APN: 14-03051-0000-00003-0000 Generation date: 12/20/2022

#### **FEMA Flood**



Code Code Description

X AREA OF MINIMAL FLOOD HAZARD

Area

0.12 (200%)

Panel # 34013C0154F

SFHA No FLOODWAY

1% ANNUAL CHANGE FLOOD HAZARD

0.2% ANNUAL CHANCE FLOOD HAZARD

UNDETERMINED

Page 7 of 12

### **Location Map**

| Borrower         | n/a           |        |       |       |    |          |       |  |
|------------------|---------------|--------|-------|-------|----|----------|-------|--|
| Property Address | 81 Aldine St  |        |       |       |    |          |       |  |
| City             | Newark        | County | Essex | State | NJ | Zip Code | 07112 |  |
| Lender/Client    | Invest Newark |        |       |       |    |          |       |  |





(973) 273-4786

FROM:

T0:

TPC APPRAISALS

TPC APPRAISALS

137 1/2 Washington Ave Suite 172

Belleville, NJ 07109

Telep