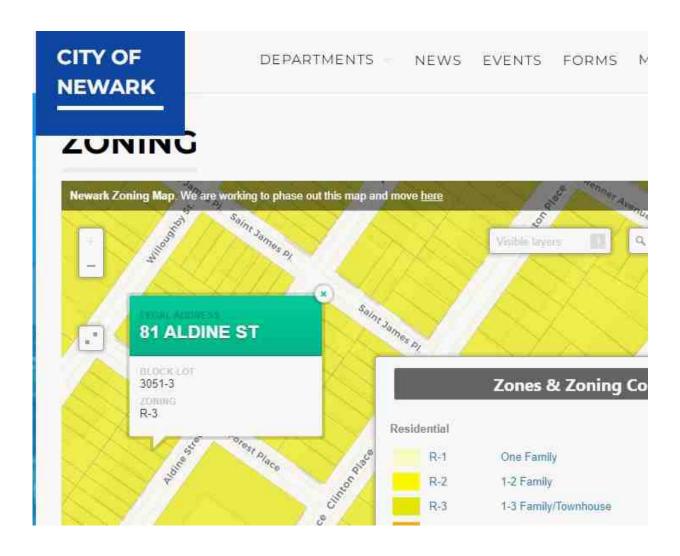

ocated at

81 Aldine St, Newark, NJ 07112

APN: 14-03051-0000-00003-0000 Generation date: 12/20/2022

#### **FEMA Flood**



Code Code Description

X AREA OF MINIMAL FLOOD HAZARD

Area

0.12 (200%)

Panel # 34013C0154F

SFHA No FLOODWAY

1% ANNUAL CHANGE FLOOD HAZARD

0.2% ANNUAL CHANCE FLOOD HAZARD

UNDETERMINED

Page 7 of 12

### **Location Map**

| Borrower         | n/a           |        |       |       |    |          |       |  |
|------------------|---------------|--------|-------|-------|----|----------|-------|--|
| Property Address | 81 Aldine St  |        |       |       |    |          |       |  |
| City             | Newark        | County | Essex | State | NJ | Zip Code | 07112 |  |
| Lender/Client    | Invest Newark |        |       |       |    |          |       |  |





(973) 273-4786

FROM:

T0:

TPC APPRAISALS

TPC APPRAISALS

137 1/2 Washington Ave Suite 172

Belleville, NJ 07109

Telephone Number: (201) 719-6307

Invest Newark 111 Mulberry St Newark, NJ 07105

E-Mail:

Telephone Number: Fax Number:

Alternate Number:

**INVOICE** 

INVOICE NUMBER

81 Aldine St DATES

Invoice Date: 12/28/2022

REFERENCE

Internal Order #:

Lender Case #: Client File #:

Due Date:

FHA/VA Case #:

Main File # on form: 81 Aldine St

Other File # on form:

Federal Tax ID: Employer ID:

**DESCRIPTION** 

Lender: Client: Invest Newark

Fax Number:

Purchaser/Borrower:

Property Address: 81 Aldine St

City: Newark

County: Essex State: Zip: 07112

Legal Description: Block: 3051 Lot: 03

**FEES AMOUNT** 

526.31 Full Appraisal - land

SUBTOTAL

526.31

**PAYMENTS AMOUNT**