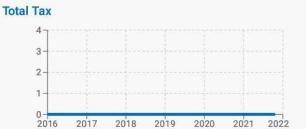

Borrower: n/a

File No.: 81 Aldine St

Opinion of Value: \$ 133,000 Effective Date: 12/21/2022

In accordance with your request, we have appraised the above referenced property. The report of that appraisal is attached.