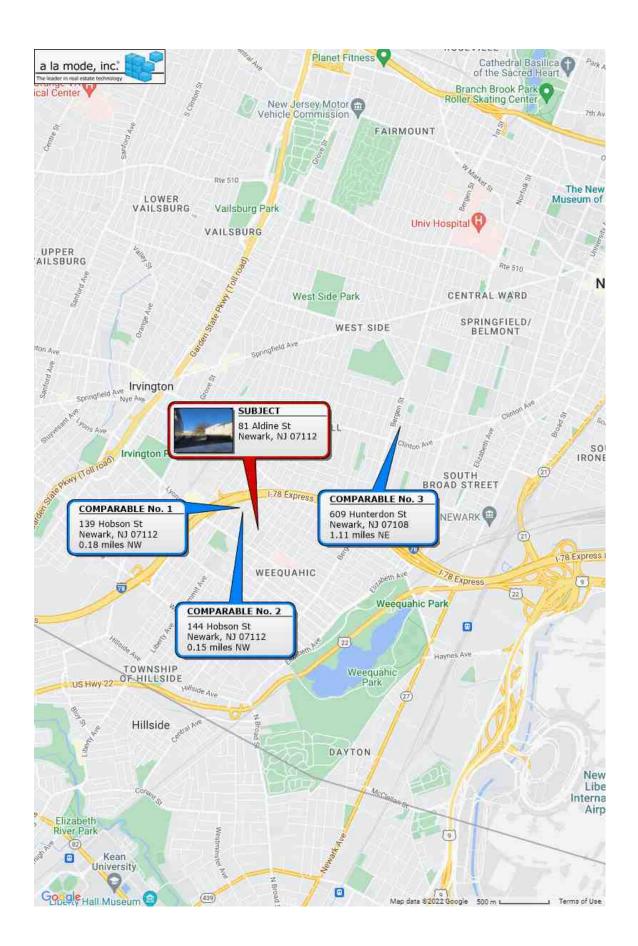

located at

81 Aldine St, Newark, NJ 07112

APN: 14-03051-0000-00003-0000 Generation date: 12/20/2022

#### **FEMA Flood**



Code Code Description

X AREA OF MINIMAL FLOOD HAZARD

Area

0.12 (200%)

Panel # 34013C0154F

SFHA No FLOODWAY

1% ANNUAL CHANGE FLOOD HAZARD

0.2% ANNUAL CHANCE FLOOD HAZARD

UNDETERMINED

Page 7 of 12

### **Location Map**

| Borrower         | n/a           |        |       |       |    |          |       |  |
|------------------|---------------|--------|-------|-------|----|----------|-------|--|
| Property Address | 81 Aldine St  |        |       |       |    |          |       |  |
| City             | Newark        | County | Essex | State | NJ | Zip Code | 07112 |  |
| Lender/Client    | Invest Newark |        |       |       |    |          |       |  |





(973) 273-4786

FROM:

T0:

TPC APPRAISALS

TPC APPRAISALS

137 1/2 Washington Ave Suite 172

Belleville, NJ 07109

Telephone Number: (201) 719-6307

Invest Newark 111 Mulberry St Newark, NJ 07105

E-Mail:

Telephone Number: Fax Number:

Alternate Number:

**INVOICE** 

INVOICE NUMBER

81 Aldine St DATES

Invoice Date: 12/28/2022

REFERENCE

Internal Order #:

Lender Case #: Client File #:

Due Date:

FHA/VA Case #:

Main File # on form: 81 Aldine St

Other File # on form:

Federal Tax ID: Employer ID:

**DESCRIPTION** 

Lender: Client: Invest Newark

Fax Number:

Purchaser/Borrower:

Property Address: 81 Aldine St

City: Newark

County: Essex State: Zip: 07112

Legal Description: Block: 3051 Lot: 03

**FEES AMOUNT** 

526.31 Full Appraisal - land

SUBTOTAL

526.31

**PAYMENTS AMOUNT**