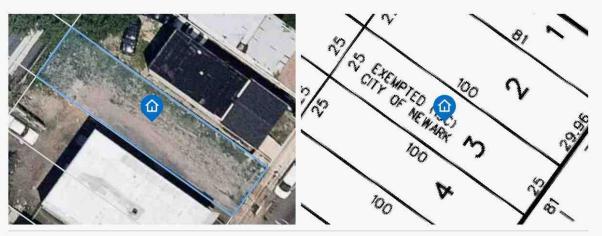

K | Seller Name        |  |
|-----------------|-------------------------|-------------------|----------------|--------------------|--|
| Sale Price      | \$0                     | Buyer Street      |                | Seller Street      |  |
| Price / Sq.Ft.  | =                       | Buyer City, State |                | Seller City, State |  |
| Book / Page     | 12408 / 06215           |                   |                |                    |  |

#### **FEMA Flood**

Assessor Code

| Flood Zone | Flood Risk                   | Panel #     | Effective Date | Parcel Coverage | SFHA |
|------------|------------------------------|-------------|----------------|-----------------|------|
| X          | AREA OF MINIMAL FLOOD HAZARD | 34013C0154F | 06/04/2007     | 0.12 (200%)     | No   |



Page 2 of 12

State Information

For property located at

81 Aldine St, Newark, NJ 07112

APN: 14-03051-0000-00003-0000 Generation date: 12/20/2022

#### **Assessment History**





#### **Tax History**

| Tax Year | Total Tax  | Change (\$) | Change (%) | Land     | Improved | Total    |
|----------|------------|-------------|------------|----------|----------|----------|
| 2022     | \$0.00     | -           | -%         | \$26,300 | \$0      | \$26,300 |
| 2021     | \$0.00     | _           | -%         | \$26,300 |          | \$26,300 |
| 2020     | \$0.00     | -           | -%         | \$26,300 | _        | \$26,300 |
| 2019     | \$0.00     | -           | -%         | \$26,300 | _        | \$26,300 |
| 2018     | \$0.00     | _           | -%         | \$26,300 | _        | \$2