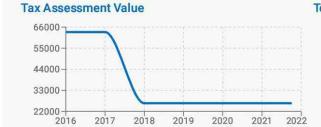

Borrower: n/a

File No.: 81 Aldine St

Opinion of Value: \$ 133,000 Effective Date: 12/21/2022

In accordance with your request, we have appraised the above referenced property. The report of that appraisal is attached.