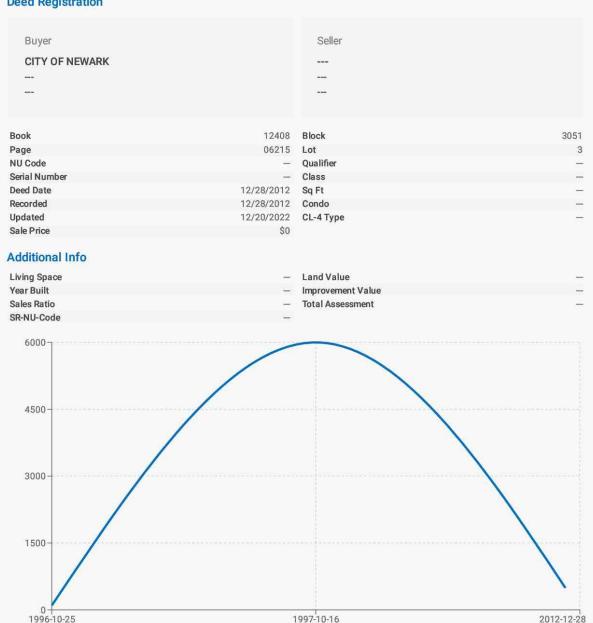

Borrower: n/a

File No.: 81 Aldine St

Opinion of Value: \$ 133,000 Effective Date: 12/21/2022

In accordance with your request, we have appraised the above referenced property. The report of that appraisal is attached.