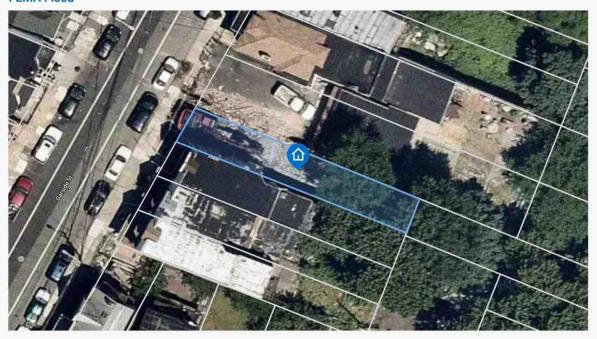

\$0                                    |
| Serial Number<br>Deed Date<br>Recorded<br>Updated | 08/09/1995<br>09/19/1995<br>11/01/2016 |

| Block     | 560      |
|-----------|----------|
| Lot       | 75       |
| Qualifier |          |
| Class     | 2        |
| Sq Ft     | <u></u>  |
| Condo     | -        |
| CL-4 Type | <u>-</u> |

#### Additional Info

| Living Space | _  | Land Value        | \$1,000  |
|--------------|----|-------------------|----------|
| Year Built   | _  | Improvement Value | \$9,000  |
| Sales Ratio  | _  | Total Assessment  | \$10,000 |
| SR-NU-Code   | 10 |                   |          |



Page 9 of 15

State Information

For property located at

259 Garside St, Newark, NJ 07104

APN: 14-00560-0000-00075-0000 Generation date: 12/20/2022

#### **FEMA Flood**



Code Code Description

X AREA OF MINIMAL FLOOD HAZARD

Area

0.11 (300%)

Panel # 34017C0018D

SFHA No FLOODWAY

1% ANNUAL CHANGE FLOOD HAZARD

0.2% ANNUAL CHANCE FLOOD HAZARD

UNDETERMINED

Page 10 of 15

State Information

For property located at

259 Garside St, Newark, NJ 07104

APN: 14-00560-0000-00075-0000 Generation date: 12/20/2022

#### **Tax Map Overlay**



### Tax Map



Page 15 of 15

### **Location Map**

| Borrower         | n/a            |        |       |       |    |          |       |  |
|------------------|----------------|--------|-------|-------|----|----------|-------|--|
| Property Address | 259 Garside St |        |       |       |    |          |       |  |
| City             | Newark         | County | Essex | State | NJ | Zip Code | 07104 |  |
| Lender/Client