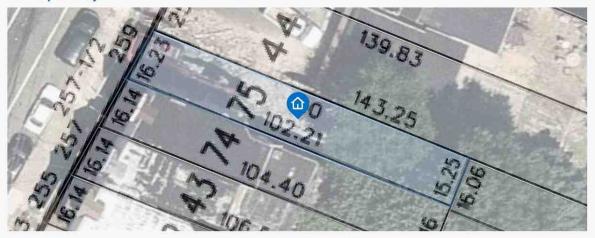

ace | _  | Land Value        | \$1,000  |
|--------------|----|-------------------|----------|
| Year Built   | _  | Improvement Value | \$9,000  |
| Sales Ratio  | _  | Total Assessment  | \$10,000 |
| SR-NU-Code   | 10 |                   |          |



Page 9 of 15

State Information

For property located at

259 Garside St, Newark, NJ 07104

APN: 14-00560-0000-00075-0000 Generation date: 12/20/2022

#### **FEMA Flood**



Code Code Description

X AREA OF MINIMAL FLOOD HAZARD

Area

0.11 (300%)

Panel # 34017C0018D

SFHA No FLOODWAY

1% ANNUAL CHANGE FLOOD HAZARD

0.2% ANNUAL CHANCE FLOOD HAZARD

UNDETERMINED

Page 10 of 15

State Information

For property located at

259 Garside St, Newark, NJ 07104

APN: 14-00560-0000-00075-0000 Generation date: 12/20/2022

#### **Tax Map Overlay**



### Tax Map



Page 15 of 15

### **Location Map**

| Borrower         | n/a            |        |       |       |    |          |       |  |
|------------------|----------------|--------|-------|-------|----|----------|-------|--|
| Property Address | 259 Garside St |        |       |       |    |          |       |  |
| City             | Newark         | County | Essex | State | NJ | Zip Code | 07104 |  |
| Lender/Client    | Invest Newark  |        |       |       |    |          |       |  |