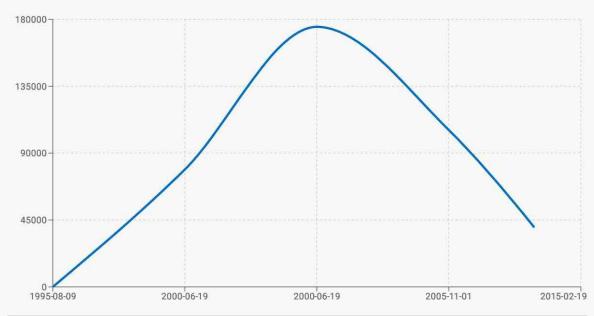

Borrower: n/a

File No.: 259 Garside St

Opinion of Value: \$ 64,000 Effective Date: 12/21/2022

In accordance with your request, we have appraised the above referenced property. The report of that appraisal is attached.