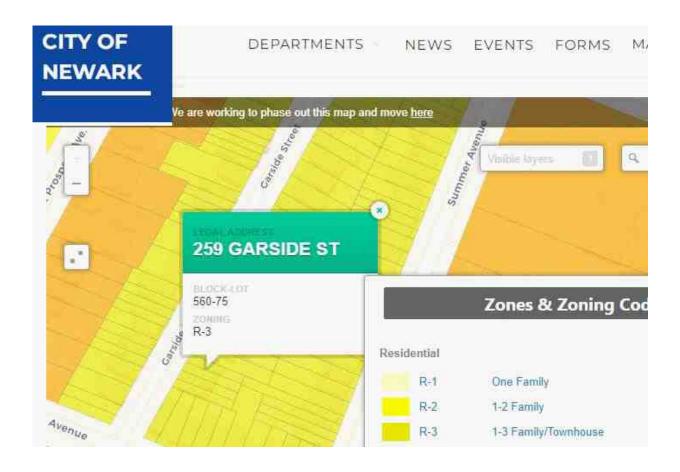

### **LOCATED AT**

259 Garside St Newark, NJ 07104 Block: 560 Lot: 75

### **FOR**

Invest Newark 111 Mulberry St, Suite LL Newark, NJ 07105

AS OF

12/21/2022

BY

Lance Brown 42RC00271900 TPC Appraisal Services

> 201 719 6307 lance.tpc@gmail.com

| Borrower         | n/a            |        |       |       | File No. | 259 Ga   | rside St |  |
|------------------|----------------|--------|-------|-------|----------|----------|----------|--|
| Property Address | 259 Garside St |        |       |       |          |          |          |  |
| City             | Newark         | County | Essex | State | NJ       | Zip Code | 07104    |  |
| Lender/Client    | Invest Newark  |        |       |       |          |          |          |  |