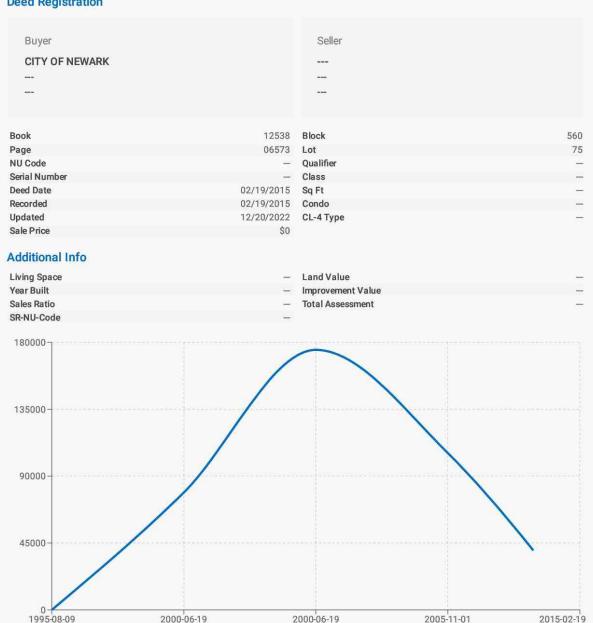

| \$135.5     | 5%         | \$56,000 | \$79,500 | \$135,500 |
| 2003     | \$2,926.80       | \$182.3     | 7%         | \$56,000 | \$79,500 | \$135,500 |
| 2002     | \$2,744.50       | \$0         | 0%         | \$1,000  | \$10,000 | \$11,000  |
| 2001     | \$2,744.50       | \$8.2       | 0%         | \$1,000  | \$10,000 | \$11,000  |
| 2000     | \$2,736.30       | \$38        | 1%         | \$1,000  | \$10,000 | \$11,000  |
| 1999     | \$2,698.30       | \$27.5      | 1%         | \$1,000  | \$10,000 | \$11,000  |
|          |                  |             |            |          |          |           |

Page 4 of 15

State Information

For property located at

259 Garside St, Newark, NJ 07104

APN: 14-00560-0000-00075-0000 Generation date: 12/20/2022

### **Deed Registration**



Page 5 of 15

State Information

For property located at

259 Garside St, Newark, NJ 07104

APN: 14-00560-0000-00075-0000 Generation date: 12/20/2022

#### **Deed Registration**

Buyer

HUGHEY, JOANN 1 DAVIS PLACE EAST ORANGE, NJ Seller

BERKOWITZ BROS., LLC 118 MORRISSEY STREET AVENEL, NJ

| Book          | 05709      |
|---------------|------------|
| Page          | 00108      |
| NU Code       | =          |
| Serial Number | 6088460    |
| Deed Date     | 06/19/2000 |
| Recorded      | 07/24/2000 |
| Updated       | 11/01/2016 |
| Sale Price    | \$175,000  |

 Block
 560

 Lot
 75

 Qualifier

 Class
 2

 Sq Ft

 Condo

 CL-4 Type

#### **Additional Info**

| Living Space | -  | Land Value        | \$1,000  |
|--------------|----|-------------------|----------|
| Year Built   | _