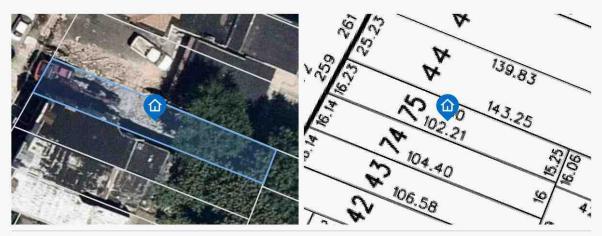

### **LOCATED AT**

259 Garside St Newark, NJ 07104 Block: 560 Lot: 75

### **FOR**

Invest Newark 111 Mulberry St, Suite LL Newark, NJ 07105

AS OF

12/21/2022

BY

Lance Brown 42RC00271900 TPC Appraisal Services

> 201 719 6307 lance.tpc@gmail.com

| Borrower         | n/a            |        |       |       | File No. | 259 Ga   | rside St |  |
|------------------|----------------|--------|-------|-------|----------|----------|----------|--|
| Property Address | 259 Garside St |        |       |       |          |          |          |  |
| City             | Newark         | County | Essex | State | NJ       | Zip Code | 07104    |  |
| Lender/Client    | Invest Newark  |        |       |       |          |          |          |  |