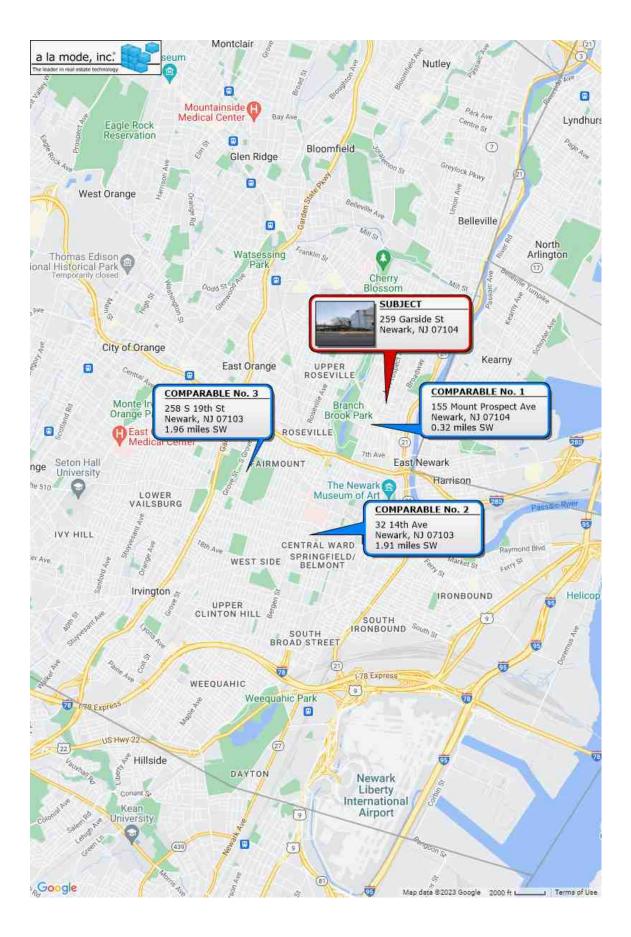

#### TABLE OF CONTENTS

| Letter of Transmittal     | 1  |
|---------------------------|----|
| Cover Page                | 2  |
| GP Land                   | 3  |
| Subject Photos            | 5  |
| General Text Addendum     | 6  |
| zoning                    | 7  |
| property report - Page 1  | 8  |
| property report - Page 3  | 9  |
| property report - Page 4  | 10 |
| property report - Page 5  | 11 |
| property report - Page 7  | 12 |
| property report - Page 8  | 13 |
| property report - Page 9  | 14 |
| property report - Page 10 | 15 |
| property report - Page 15 | 16 |
| Location Map              | 17 |