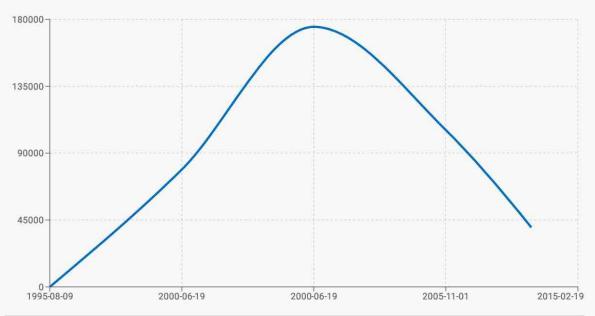

12/20/2022

#### **Deed Registration**

Buyer

HUGHEY, JOANN 1 DAVIS PLACE EAST ORANGE, NJ Seller

BERKOWITZ BROS., LLC 118 MORRISSEY STREET AVENEL, NJ

| Book          | 05709      |
|---------------|------------|
| Page          | 00108      |
| NU Code       | =          |
| Serial Number | 6088460    |
| Deed Date     | 06/19/2000 |
| Recorded      | 07/24/2000 |
| Updated       | 11/01/2016 |
| Sale Price    | \$175,000  |

 Block
 560

 Lot
 75

 Qualifier

 Class
 2

 Sq Ft

 Condo

 CL-4 Type

#### **Additional Info**

| Living Space | -  | Land Value        | \$1,000  |
|--------------|----|-------------------|----------|
| Year Built   | _  | Improvement Value | \$10,000 |
| Sales Ratio  | _  | Total Assessment  | \$11,000 |
| SR-NU-Code   | 26 |                   |          |



Page 7 of 15

State Information

For property located at

259 Garside St, Newark, NJ 07104

APN: 14-00560-0000-00075-0000 Generation date: 12/20/2022

#### **Deed Registration**

Buve

BERKOWITZ BROTHERS, LLC 259 GARSIDE STREET NEWARK, NJ Seller

PEREZ, MARCELINO 36 BRIGHTON AVENUE KEARNY, NJ

| 05709      |
|------------|
| 00105      |
| <u>-</u>   |
| 6088459    |
| 06/19/2000 |
| 07/24/2000 |
| 11/01/2016 |
| \$79,000   |
|            |

 Block
 560

 Lot
 75

 Qualifier
 —

 Class
 2

 Sq Ft
 —

 Condo
 —

 CL-4 Type
 —

#### Additional Info

| Living Space | -  | Land Value        | \$1,000  |
|--------------|----|-------------------|----------|
| Year Built   | _  | Improvement Value | \$10,000 |
| Sales Ratio  | _  | Total Assessment  | \$11,000 |
| SR-NU-Code   | 26 |