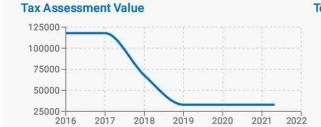

uyer Street      |                | Seller Street      |  |
| Price / Sq.Ft.  | =                       | Buyer City, State |                | Seller City, State |  |
| Book / Page     | 12538 / 06573           |                   |                |                    |  |

#### **FEMA Flood**

Assessor Code

| Flood Zone | Flood Risk                   | Panel #     | Effective Date | Parcel Coverage | SFHA |
|------------|------------------------------|-------------|----------------|-----------------|------|
| X          | AREA OF MINIMAL FLOOD HAZARD | 34017C0018D | 08/16/2006     | 0.11 (300%)     | No   |



Page 3 of 15

State Information

For property located at

259 Garside St, Newark, NJ 07104

APN: 14-00560-0000-00075-0000 Generation date: 12/20/2022

#### **Assessment History**





#### **Tax History**

| Tax Year | <b>Total Tax</b> | Change (\$) | Change (%) | Land     | Improved | Total     |
|----------|------------------|-------------|------------|----------|----------|-----------|
| 2022     | \$0.00           | -           | -%         | \$33,000 | \$0      | \$33,000  |
| 2021     | \$0.00           |             | -%         | \$33,000 | =        | \$33,000  |
| 2020     | \$0.00           | -           | -%         | \$33,000 | -        | \$33,000  |
| 2019     | \$0.00           | -           | -%         | \$33,000 | =        | \$33,000  |
| 2018     | \$0.00           |             | -%         | \$33,000 | \$34,800 | \$67,800  |
| 2017     | \$0.00           | -           | -%         | \$33,000 | \$84,800 | \$117,800 |
| 2016     | \$0.00