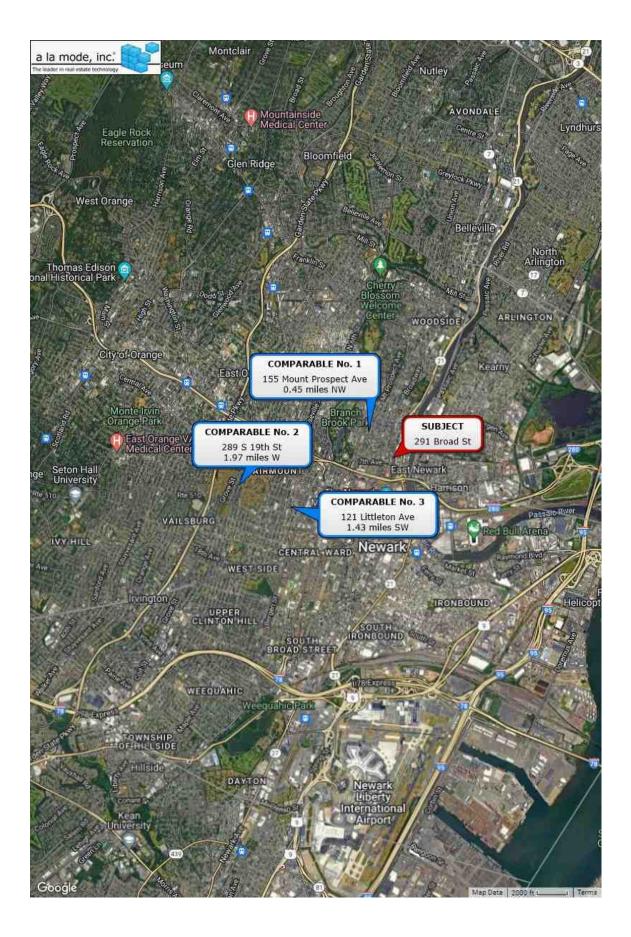

## LAND APPRAISAL REPORT

File No.

|                                     | Borrower NA                                                                                                                                                                                                                                                                                                                                                                                                                                                                             |                                                                                                                                                                                                                                                                                                                                                                                                                                                                                                                                                                                                                                                                                                                                                                                                                                                                                                                                                                                                                                                                                                                                                                                                                                                                                                                                                                                                                                                                                                                                                                                                                                                                                                                                                                                                                                                                                                                                                                                                                                                                                                                                   | Census                                                                                                                                                                                                                                                                                                                                                                                                                                                                                                                                                                                                                                                                                                                                                                                                                                                                                                                                                                                                                                                                                                                                                                                                                                                                                                                                                                                                                                                                                                                                                                                                                                                                                                                                                                                                                                                                                                                                                                                                                                                                                                                           | Tract 0087.0                                                                                                                                     | nn                                                                                                                                                                                                                                                                                                                                                                                                                                                                                                                                                                                                                                                                                                                                                                                                                                                                                                                                                                                                                                                                                                                                                                                                                                                                                                                                                                                                                                                                                                                                                                                                                                                                                                                                                                                                                                                                                                                                                                                                                                                                                                                             | Map Ref                                                                                                                                                                                                                                                                                                                                                                                                                                                                                                                                                                                                                                                                                                                                                                                                                                                                                                                                                                                                                                                                                                                                                                                                                                                                                                                                                                                                                                                                                                                                                                                                                                                                                                                                                                                                                                                                                                                                                                                                                                                                                                                        | erence 3508                                                                                                                                                                                                                                                                                                                                                                                                                                                                                                                                                                                                                                                                                                                                                                                                                                                                                                                                                                                                                                                                                                                                                                                                                                                                                                                                                                                                                                                                                                                                                                                                                                                                                                                                                                                                                                                                                                                                                                                                                                                                                                                    | 1                                                                          |                                                                                      |
|-------------------------------------|-----------------------------------------------------------------------------------------------------------------------------------------------------------------------------------------------------------------------------------------------------------------------------------------------------------------------------------------------------------------------------------------------------------------------------------------------------------------------------------------|-----------------------------------------------------------------------------------------------------------------------------------------------------------------------------------------------------------------------------------------------------------------------------------------------------------------------------------------------------------------------------------------------------------------------------------------------------------------------------------------------------------------------------------------------------------------------------------------------------------------------------------------------------------------------------------------------------------------------------------------------------------------------------------------------------------------------------------------------------------------------------------------------------------------------------------------------------------------------------------------------------------------------------------------------------------------------------------------------------------------------------------------------------------------------------------------------------------------------------------------------------------------------------------------------------------------------------------------------------------------------------------------------------------------------------------------------------------------------------------------------------------------------------------------------------------------------------------------------------------------------------------------------------------------------------------------------------------------------------------------------------------------------------------------------------------------------------------------------------------------------------------------------------------------------------------------------------------------------------------------------------------------------------------------------------------------------------------------------------------------------------------|----------------------------------------------------------------------------------------------------------------------------------------------------------------------------------------------------------------------------------------------------------------------------------------------------------------------------------------------------------------------------------------------------------------------------------------------------------------------------------------------------------------------------------------------------------------------------------------------------------------------------------------------------------------------------------------------------------------------------------------------------------------------------------------------------------------------------------------------------------------------------------------------------------------------------------------------------------------------------------------------------------------------------------------------------------------------------------------------------------------------------------------------------------------------------------------------------------------------------------------------------------------------------------------------------------------------------------------------------------------------------------------------------------------------------------------------------------------------------------------------------------------------------------------------------------------------------------------------------------------------------------------------------------------------------------------------------------------------------------------------------------------------------------------------------------------------------------------------------------------------------------------------------------------------------------------------------------------------------------------------------------------------------------------------------------------------------------------------------------------------------------|--------------------------------------------------------------------------------------------------------------------------------------------------|--------------------------------------------------------------------------------------------------------------------------------------------------------------------------------------------------------------------------------------------------------------------------------------------------------------------------------------------------------------------------------------------------------------------------------------------------------------------------------------------------------------------------------------------------------------------------------------------------------------------------------------------------------------------------------------------------------------------------------------------------------------------------------------------------------------------------------------------------------------------------------------------------------------------------------------------------------------------------------------------------------------------------------------------------------------------------------------------------------------------------------------------------------------------------------------------------------------------------------------------------------------------------------------------------------------------------------------------------------------------------------------------------------------------------------------------------------------------------------------------------------------------------------------------------------------------------------------------------------------------------------------------------------------------------------------------------------------------------------------------------------------------------------------------------------------------------------------------------------------------------------------------------------------------------------------------------------------------------------------------------------------------------------------------------------------------------------------------------------------------------------|--------------------------------------------------------------------------------------------------------------------------------------------------------------------------------------------------------------------------------------------------------------------------------------------------------------------------------------------------------------------------------------------------------------------------------------------------------------------------------------------------------------------------------------------------------------------------------------------------------------------------------------------------------------------------------------------------------------------------------------------------------------------------------------------------------------------------------------------------------------------------------------------------------------------------------------------------------------------------------------------------------------------------------------------------------------------------------------------------------------------------------------------------------------------------------------------------------------------------------------------------------------------------------------------------------------------------------------------------------------------------------------------------------------------------------------------------------------------------------------------------------------------------------------------------------------------------------------------------------------------------------------------------------------------------------------------------------------------------------------------------------------------------------------------------------------------------------------------------------------------------------------------------------------------------------------------------------------------------------------------------------------------------------------------------------------------------------------------------------------------------------|--------------------------------------------------------------------------------------------------------------------------------------------------------------------------------------------------------------------------------------------------------------------------------------------------------------------------------------------------------------------------------------------------------------------------------------------------------------------------------------------------------------------------------------------------------------------------------------------------------------------------------------------------------------------------------------------------------------------------------------------------------------------------------------------------------------------------------------------------------------------------------------------------------------------------------------------------------------------------------------------------------------------------------------------------------------------------------------------------------------------------------------------------------------------------------------------------------------------------------------------------------------------------------------------------------------------------------------------------------------------------------------------------------------------------------------------------------------------------------------------------------------------------------------------------------------------------------------------------------------------------------------------------------------------------------------------------------------------------------------------------------------------------------------------------------------------------------------------------------------------------------------------------------------------------------------------------------------------------------------------------------------------------------------------------------------------------------------------------------------------------------|----------------------------------------------------------------------------|--------------------------------------------------------------------------------------|
|                                     |                                                                                                                                                                                                                                                                                                                                                                                                                                                                                         | Broad St                                                                                                                                                                                                                                                                                                                                                                                                                                                                                                                                                                                                                                                                                                                                                                                                                                                                                                                                                                                                                                                                                                                                                                                                                                                                                                                                                                                                                                                                                                                                                                                                                                                                                                                                                                                                                                                                                                                                                                                                                                                                                                                          |                                                                                                                                                                                                                                                                                                                                                                                                                                                                                                                                                                                                                                                                                                                                                                                                                                                                                                                                                                                                                                                                                                                                                                                                                                                                                                                                                                                                                                                                                                                                                                                                                                                                                                                                                                                                                                                                                                                                                                                                                                                                                                                                  | 0087.0                                                                                                                                           | JU                                                                                                                                                                                                                                                                                                                                                                                                                                                                                                                                                                                                                                                                                                                                                                                                                                                                                                                                                                                                                                                                                                                                                                                                                                                                                                                                                                                                                                                                                                                                                                                                                                                                                                                                                                                                                                                                                                                                                                                                                                                                                                                             |                                                                                                                                                                                                                                                                                                                                                                                                                                                                                                                                                                                                                                                                                                                                                                                                                                                                                                                                                                                                                                                                                                                                                                                                                                                                                                                                                                                                                                                                                                                                                                                                                                                                                                                                                                                                                                                                                                                                                                                                                                                                                                                                | 3306                                                                                                                                                                                                                                                                                                                                                                                                                                                                                                                                                                                                                                                                                                                                                                                                                                                                                                                                                                                                                                                                                                                                                                                                                                                                                                                                                                                                                                                                                                                                                                                                                                                                                                                                                                                                                                                                                                                                                                                                                                                                                                                           | 4                                                                          |                                                                                      |
|                                     | City Newark                                                                                                                                                                                                                                                                                                                                                                                                                                                                             | Dioad Ot                                                                                                                                                                                                                                                                                                                                                                                                                                                                                                                                                                                                                                                                                                                                                                                                                                                                                                                                                                                                                                                                                                                                                                                                                                                                                                                                                                                                                                                                                                                                                                                                                                                                                                                                                                                                                                                                                                                                                                                                                                                                                                                          | County                                                                                                                                                                                                                                                                                                                                                                                                                                                                                                                                                                                                                                                                                                                                                                                                                                                                                                                                                                                                                                                                                                                                                                                                                                                                                                                                                                                                                                                                                                                                                                                                                                                                                                                                                                                                                                                                                                                                                                                                                                                                                                                           | Essex                                                                                                                                            |                                                                                                                                                                                                                                                                                                                                                                                                                                                                                                                                                                                                                                                                                                                                                                                                                                                                                                                                                                                                                                                                                                                                                                                                                                                                                                                                                                                                                                                                                                                                                                                                                                                                                                                                                                                                                                                                                                                                                                                                                                                                                                                                | St                                                                                                                                                                                                                                                                                                                                                                                                                                                                                                                                                                                                                                                                                                                                                                                                                                                                                                                                                                                                                                                                                                                                                                                                                                                                                                                                                                                                                                                                                                                                                                                                                                                                                                                                                                                                                                                                                                                                                                                                                                                                                                                             | ate NJ Zip                                                                                                                                                                                                                                                                                                                                                                                                                                                                                                                                                                                                                                                                                                                                                                                                                                                                                                                                                                                                                                                                                                                                                                                                                                                                                                                                                                                                                                                                                                                                                                                                                                                                                                                                                                                                                                                                                                                                                                                                                                                                                                                     | Code 07                                                                    | '104                                                                                 |
| CT                                  |                                                                                                                                                                                                                                                                                                                                                                                                                                                                                         | k 449 Lot 11                                                                                                                                                                                                                                                                                                                                                                                                                                                                                                                                                                                                                                                                                                                                                                                                                                                                                                                                                                                                                                                                                                                                                                                                                                                                                                                                                                                                                                                                                                                                                                                                                                                                                                                                                                                                                                                                                                                                                                                                                                                                                                                      |                                                                                                                                                                                                                                                                                                                                                                                                                                                                                                                                                                                                                                                                                                                                                                                                                                                                                                                                                                                                                                                                                                                                                                                                                                                                                                                                                                                                                                                                                                                                                                                                                                                                                                                                                                                                                                                                                                                                                                                                                                                                                                                                  | LSSEX                                                                                                                                            |                                                                                                                                                                                                                                                                                                                                                                                                                                                                                                                                                                                                                                                                                                                                                                                                                                                                                                                                                                                                                                                                                                                                                                                                                                                                                                                                                                                                                                                                                                                                                                                                                                                                                                                                                                                                                                                                                                                                                                                                                                                                                                                                |                                                                                                                                                                                                                                                                                                                                                                                                                                                                                                                                                                                                                                                                                                                                                                                                                                                                                                                                                                                                                                                                                                                                                                                                                                                                                                                                                                                                                                                                                                                                                                                                                                                                                                                                                                                                                                                                                                                                                                                                                                                                                                                                | 140                                                                                                                                                                                                                                                                                                                                                                                                                                                                                                                                                                                                                                                                                                                                                                                                                                                                                                                                                                                                                                                                                                                                                                                                                                                                                                                                                                                                                                                                                                                                                                                                                                                                                                                                                                                                                                                                                                                                                                                                                                                                                                                            | <u>01</u>                                                                  | 104                                                                                  |
| SUBJEC                              | <u> </u>                                                                                                                                                                                                                                                                                                                                                                                                                                                                                |                                                                                                                                                                                                                                                                                                                                                                                                                                                                                                                                                                                                                                                                                                                                                                                                                                                                                                                                                                                                                                                                                                                                                                                                                                                                                                                                                                                                                                                                                                                                                                                                                                                                                                                                                                                                                                                                                                                                                                                                                                                                                                                                   | Loan Term                                                                                                                                                                                                                                                                                                                                                                                                                                                                                                                                                                                                                                                                                                                                                                                                                                                                                                                                                                                                                                                                                                                                                                                                                                                                                                                                                                                                                                                                                                                                                                                                                                                                                                                                                                                                                                                                                                                                                                                                                                                                                                                        | NA yrs.                                                                                                                                          | Property Rights Apprais                                                                                                                                                                                                                                                                                                                                                                                                                                                                                                                                                                                                                                                                                                                                                                                                                                                                                                                                                                                                                                                                                                                                                                                                                                                                                                                                                                                                                                                                                                                                                                                                                                                                                                                                                                                                                                                                                                                                                                                                                                                                                                        | ed <b>X</b> Fee                                                                                                                                                                                                                                                                                                                                                                                                                                                                                                                                                                                                                                                                                                                                                                                                                                                                                                                                                                                                                                                                                                                                                                                                                                                                                                                                                                                                                                                                                                                                                                                                                                                                                                                                                                                                                                                                                                                                                                                                                                                                                                                | Leasehold                                                                                                                                                                                                                                                                                                                                                                                                                                                                                                                                                                                                                                                                                                                                                                                                                                                                                                                                                                                                                                                                                                                                                                                                                                                                                                                                                                                                                                                                                                                                                                                                                                                                                                                                                                                                                                                                                                                                                                                                                                                                                                                      | □ De                                                                       | Minimis PUD                                                                          |
| SU                                  | Sale Price \$ NA Actual Real Estate Taxes \$                                                                                                                                                                                                                                                                                                                                                                                                                                            |                                                                                                                                                                                                                                                                                                                                                                                                                                                                                                                                                                                                                                                                                                                                                                                                                                                                                                                                                                                                                                                                                                                                                                                                                                                                                                                                                                                                                                                                                                                                                                                                                                                                                                                                                                                                                                                                                                                                                                                                                                                                                                                                   | <u>·                                     </u>                                                                                                                                                                                                                                                                                                                                                                                                                                                                                                                                                                                                                                                                                                                                                                                                                                                                                                                                                                                                                                                                                                                                                                                                                                                                                                                                                                                                                                                                                                                                                                                                                                                                                                                                                                                                                                                                                                                                                                                                                                                                                    |                                                                                                                                                  | Other sales co                                                                                                                                                                                                                                                                                                                                                                                                                                                                                                                                                                                                                                                                                                                                                                                                                                                                                                                                                                                                                                                                                                                                                                                                                                                                                                                                                                                                                                                                                                                                                                                                                                                                                                                                                                                                                                                                                                                                                                                                                                                                                                                 | . —                                                                                                                                                                                                                                                                                                                                                                                                                                                                                                                                                                                                                                                                                                                                                                                                                                                                                                                                                                                                                                                                                                                                                                                                                                                                                                                                                                                                                                                                                                                                                                                                                                                                                                                                                                                                                                                                                                                                                                                                                                                                                                                            | Loudonoid                                                                                                                                                                                                                                                                                                                                                                                                                                                                                                                                                                                                                                                                                                                                                                                                                                                                                                                                                                                                                                                                                                                                                                                                                                                                                                                                                                                                                                                                                                                                                                                                                                                                                                                                                                                                                                                                                                                                                                                                                                                                                                                      |                                                                            | WIIIIIIII T OD                                                                       |
|                                     |                                                                                                                                                                                                                                                                                                                                                                                                                                                                                         | <del></del>                                                                                                                                                                                                                                                                                                                                                                                                                                                                                                                                                                                                                                                                                                                                                                                                                                                                                                                                                                                                                                                                                                                                                                                                                                                                                                                                                                                                                                                                                                                                                                                                                                                                                                                                                                                                                                                                                                                                                                                                                                                                                                                       | ) Loan charges to be paid by ser                                                                                                                                                                                                                                                                                                                                                                                                                                                                                                                                                                                                                                                                                                                                                                                                                                                                                                                                                                                                                                                                                                                                                                                                                                                                                                                                                                                                                                                                                                                                                                                                                                                                                                                                                                                                                                                                                                                                                                                                                                                                                                 | ller \$ NA<br>Address                                                                                                                            | <del></del>                                                                                                                                                                                                                                                                                                                                                                                                                                                                                                                                                                                                                                                                                                                                                                                                                                                                                                                                                                                                                                                                                                                                                                                                                                                                                                                                                                                                                                                                                                                                                                                                                                                                                                                                                                                                                                                                                                                                                                                                                                                                                                                    | incessions NA                                                                                                                                                                                                                                                                                                                                                                                                                                                                                                                                                                                                                                                                                                                                                                                                                                                                                                                                                                                                                                                                                                                                                                                                                                                                                                                                                                                                                                                                                                                                                                                                                                                                                                                                                                                                                                                                                                                                                                                                                                                                                                                  |                                                                                                                                                                                                                                                                                                                                                                                                                                                                                                                                                                                                                                                                                                                                                                                                                                                                                                                                                                                                                                                                                                                                                                                                                                                                                                                                                                                                                                                                                                                                                                                                                                                                                                                                                                                                                                                                                                                                                                                                                                                                                                                                |                                                                            |                                                                                      |
|                                     | <u></u>                                                                                                                                                                                                                                                                                                                                                                                                                                                                                 | t Newark                                                                                                                                                                                                                                                                                                                                                                                                                                                                                                                                                                                                                                                                                                                                                                                                                                                                                                                                                                                                                                                                                                                                                                                                                                                                                                                                                                                                                                                                                                                                                                                                                                                                                                                                                                                                                                                                                                                                                                                                                                                                                                                          | - 0: 1                                                                                                                                                                                                                                                                                                                                                                                                                                                                                                                                                                                                                                                                                                                                                                                                                                                                                                                                                                                                                                                                                                                                                                                                                                                                                                                                                                                                                                                                                                                                                                                                                                                                                                                                                                                                                                                                                                                                                                                                                                                                                                                           |                                                                                                                                                  |                                                                                                                                                                                                                                                                                                                                                                                                                                                                                                                                                                                                                                                                                                                                                                                                                                                                                                                                                                                                                                                                                                                                                                                                                                                                                                                                                                                                                                                                                                                                                                                                                                                                                                                                                                                                                                                                                                                                                                                                                                                                                                                                |                                                                                                                                                                                                                                                                                                                                                                                                                                                                                                                                                                                                                                                                                                                                                                                                                                                                                                                                                                                                                                                                                                                                                                                                                                                                                                                                                                                                                                                                                                                                                                                                                                                                                                                                                                                                                                                                                                                                                                                                                                                                                                                                |                                                                                                                                                                                                                                                                                                                                                                                                                                                                                                                                                                                                                                                                                                                                                                                                                                                                                                                                                                                                                                                                                                                                                                                                                                                                                                                                                                                                                                                                                                                                                                                                                                                                                                                                                                                                                                                                                                                                                                                                                                                                                                                                |                                                                            |                                                                                      |
|                                     | Occupant Vacant                                                                                                                                                                                                                                                                                                                                                                                                                                                                         |                                                                                                                                                                                                                                                                                                                                                                                                                                                                                                                                                                                                                                                                                                                                                                                                                                                                                                                                                                                                                                                                                                                                                                                                                                                                                                                                                                                                                                                                                                                                                                                                                                                                                                                                                                                                                                                                                                                                                                                                                                                                                                                                   | Evan Siegel                                                                                                                                                                                                                                                                                                                                                                                                                                                                                                                                                                                                                                                                                                                                                                                                                                                                                                                                                                                                                                                                                                                                                                                                                                                                                                                                                                                                                                                                                                                                                                                                                                                                                                                                                                                                                                                                                                                                                                                                                                                                                                                      |                                                                                                                                                  | ctions to Appraiser                                                                                                                                                                                                                                                                                                                                                                                                                                                                                                                                                                                                                                                                                                                                                                                                                                                                                                                                                                                                                                                                                                                                                                                                                                                                                                                                                                                                                                                                                                                                                                                                                                                                                                                                                                                                                                                                                                                                                                                                                                                                                                            | Determine Fair N                                                                                                                                                                                                                                                                                                                                                                                                                                                                                                                                                                                                                                                                                                                                                                                                                                                                                                                                                                                                                                                                                                                                                                                                                                                                                                                                                                                                                                                                                                                                                                                                                                                                                                                                                                                                                                                                                                                                                                                                                                                                                                               |                                                                                                                                                                                                                                                                                                                                                                                                                                                                                                                                                                                                                                                                                                                                                                                                                                                                                                                                                                                                                                                                                                                                                                                                                                                                                                                                                                                                                                                                                                                                                                                                                                                                                                                                                                                                                                                                                                                                                                                                                                                                                                                                |                                                                            | Feb. Been                                                                            |
|                                     | Location                                                                                                                                                                                                                                                                                                                                                                                                                                                                                | Urban                                                                                                                                                                                                                                                                                                                                                                                                                                                                                                                                                                                                                                                                                                                                                                                                                                                                                                                                                                                                                                                                                                                                                                                                                                                                                                                                                                                                                                                                                                                                                                                                                                                                                                                                                                                                                                                                                                                                                                                                                                                                                                                             | Suburban                                                                                                                                                                                                                                                                                                                                                                                                                                                                                                                                                                                                                                                                                                                                                                                                                                                                                                                                                                                                                                                                                                                                                                                                                                                                                                                                                                                                                                                                                                                                                                                                                                                                                                                                                                                                                                                                                                                                                                                                                                                                                                                         | Rural                                                                                                                                            |                                                                                                                                                                                                                                                                                                                                                                                                                                                                                                                                                                                                                                                                                                                                                                                                                                                                                                                                                                                                                                                                                                                                                                                                                                                                                                                                                                                                                                                                                                                                                                                                                                                                                                                                                                                                                                                                                                                                                                                                                                                                                                                                |                                                                                                                                                                                                                                                                                                                                                                                                                                                                                                                                                                                                                                                                                                                                                                                                                                                                                                                                                                                                                                                                                                                                                                                                                                                                                                                                                                                                                                                                                                                                                                                                                                                                                                                                                                                                                                                                                                                                                                                                                                                                                                                                | Good                                                                                                                                                                                                                                                                                                                                                                                                                                                                                                                                                                                                                                                                                                                                                                                                                                                                                                                                                                                                                                                                                                                                                                                                                                                                                                                                                                                                                                                                                                                                                                                                                                                                                                                                                                                                                                                                                                                                                                                                                                                                                                                           | Avg.                                                                       | Fair Poor                                                                            |
|                                     | Built Up                                                                                                                                                                                                                                                                                                                                                                                                                                                                                | Over 75%                                                                                                                                                                                                                                                                                                                                                                                                                                                                                                                                                                                                                                                                                                                                                                                                                                                                                                                                                                                                                                                                                                                                                                                                                                                                                                                                                                                                                                                                                                                                                                                                                                                                                                                                                                                                                                                                                                                                                                                                                                                                                                                          | 25% to 75%                                                                                                                                                                                                                                                                                                                                                                                                                                                                                                                                                                                                                                                                                                                                                                                                                                                                                                                                                                                                                                                                                                                                                                                                                                                                                                                                                                                                                                                                                                                                                                                                                                                                                                                                                                                                                                                                                                                                                                                                                                                                                                                       | Under 2                                                                                                                                          | Employment Stat                                                                                                                                                                                                                                                                                                                                                                                                                                                                                                                                                                                                                                                                                                                                                                                                                                                                                                                                                                                                                                                                                                                                                                                                                                                                                                                                                                                                                                                                                                                                                                                                                                                                                                                                                                                                                                                                                                                                                                                                                                                                                                                | oility                                                                                                                                                                                                                                                                                                                                                                                                                                                                                                                                                                                                                                                                                                                                                                                                                                                                                                                                                                                                                                                                                                                                                                                                                                                                                                                                                                                                                                                                                                                                                                                                                                                                                                                                                                                                                                                                                                                                                                                                                                                                                                                         |                                                                                                                                                                                                                                                                                                                                                                                                                                                                                                                                                                                                                                                                                                                                                                                                                                                                                                                                                                                                                                                                                                                                                                                                                                                                                                                                                                                                                                                                                                                                                                                                                                                                                                                                                                                                                                                                                                                                                                                                                                                                                                                                | ${f X}$                                                                    |                                                                                      |
|                                     | Growth Rate                                                                                                                                                                                                                                                                                                                                                                                                                                                                             | Fully Dev. Rapid                                                                                                                                                                                                                                                                                                                                                                                                                                                                                                                                                                                                                                                                                                                                                                                                                                                                                                                                                                                                                                                                                                                                                                                                                                                                                                                                                                                                                                                                                                                                                                                                                                                                                                                                                                                                                                                                                                                                                                                                                                                                                                                  | Steady                                                                                                                                                                                                                                                                                                                                                                                                                                                                                                                                                                                                                                                                                                                                                                                                                                                                                                                                                                                                                                                                                                                                                                                                                                                                                                                                                                                                                                                                                                                                                                                                                                                                                                                                                                                                                                                                                                                                                                                                                                                                                                                           | Slow                                                                                                                                             | Convenience to E                                                                                                                                                                                                                                                                                                                                                                                                                                                                                                                                                                                                                                                                                                                                                                                                                                                                                                                                                                                                                                                                                                                                                                                                                                                                                                                                                                                                                                                                                                                                                                                                                                                                                                                                                                                                                                                                                                                                                                                                                                                                                                               | Employment                                                                                                                                                                                                                                                                                                                                                                                                                                                                                                                                                                                                                                                                                                                                                                                                                                                                                                                                                                                                                                                                                                                                                                                                                                                                                                                                                                                                                                                                                                                                                                                                                                                                                                                                                                                                                                                                                                                                                                                                                                                                                                                     |                                                                                                                                                                                                                                                                                                                                                                                                                                                                                                                                                                                                                                                                                                                                                                                                                                                                                                                                                                                                                                                                                                                                                                                                                                                                                                                                                                                                                                                                                                                                                                                                                                                                                                                                                                                                                                                                                                                                                                                                                                                                                                                                | $\times$                                                                   |                                                                                      |
|                                     | Property Values                                                                                                                                                                                                                                                                                                                                                                                                                                                                         | Increasing                                                                                                                                                                                                                                                                                                                                                                                                                                                                                                                                                                                                                                                                                                                                                                                                                                                                                                                                                                                                                                                                                                                                                                                                                                                                                                                                                                                                                                                                                                                                                                                                                                                                                                                                                                                                                                                                                                                                                                                                                                                                                                                        |                                                                                                                                                                                                                                                                                                                                                                                                                                                                                                                                                                                                                                                                                                                                                                                                                                                                                                                                                                                                                                                                                                                                                                                                                                                                                                                                                                                                                                                                                                                                                                                                                                                                                                                                                                                                                                                                                                                                                                                                                                                                                                                                  | Declinir                                                                                                                                         | ng Convenience to S                                                                                                                                                                                                                                                                                                                                                                                                                                                                                                                                                                                                                                                                                                                                                                                                                                                                                                                                                                                                                                                                                                                                                                                                                                                                                                                                                                                                                                                                                                                                                                                                                                                                                                                                                                                                                                                                                                                                                                                                                                                                                                            | Shopping                                                                                                                                                                                                                                                                                                                                                                                                                                                                                                                                                                                                                                                                                                                                                                                                                                                                                                                                                                                                                                                                                                                                                                                                                                                                                                                                                                                                                                                                                                                                                                                                                                                                                                                                                                                                                                                                                                                                                                                                                                                                                                                       |                                                                                                                                                                                                                                                                                                                                                                                                                                                                                                                                                                                                                                                                                                                                                                                                                                                                                                                                                                                                                                                                                                                                                                                                                                                                                                                                                                                                                                                                                                                                                                                                                                                                                                                                                                                                                                                                                                                                                                                                                                                                                                                                | X                                                                          |                                                                                      |
|                                     | Demand/Supply                                                                                                                                                                                                                                                                                                                                                                                                                                                                           | Shortage                                                                                                                                                                                                                                                                                                                                                                                                                                                                                                                                                                                                                                                                                                                                                                                                                                                                                                                                                                                                                                                                                                                                                                                                                                                                                                                                                                                                                                                                                                                                                                                                                                                                                                                                                                                                                                                                                                                                                                                                                                                                                                                          | In Balance                                                                                                                                                                                                                                                                                                                                                                                                                                                                                                                                                                                                                                                                                                                                                                                                                                                                                                                                                                                                                                                                                                                                                                                                                                                                                                                                                                                                                                                                                                                                                                                                                                                                                                                                                                                                                                                                                                                                                                                                                                                                                                                       | Oversu                                                                                                                                           |                                                                                                                                                                                                                                                                                                                                                                                                                                                                                                                                                                                                                                                                                                                                                                                                                                                                                                                                                                                                                                                                                                                                                                                                                                                                                                                                                                                                                                                                                                                                                                                                                                                                                                                                                                                                                                                                                                                                                                                                                                                                                                                                |                                                                                                                                                                                                                                                                                                                                                                                                                                                                                                                                                                                                                                                                                                                                                                                                                                                                                                                                                                                                                                                                                                                                                                                                                                                                                                                                                                                                                                                                                                                                                                                                                                                                                                                                                                                                                                                                                                                                                                                                                                                                                                                                |                                                                                                                                                                                                                                                                                                                                                                                                                                                                                                                                                                                                                                                                                                                                                                                                                                                                                                                                                                                                                                                                                                                                                                                                                                                                                                                                                                                                                                                                                                                                                                                                                                                                                                                                                                                                                                                                                                                                                                                                                                                                                                                                | X                                                                          |                                                                                      |
|                                     |                                                                                                                                                                                                                                                                                                                                                                                                                                                                                         |                                                                                                                                                                                                                                                                                                                                                                                                                                                                                                                                                                                                                                                                                                                                                                                                                                                                                                                                                                                                                                                                                                                                                                                                                                                                                                                                                                                                                                                                                                                                                                                                                                                                                                                                                                                                                                                                                                                                                                                                                                                                                                                                   |                                                                                                                                                                                                                                                                                                                                                                                                                                                                                                                                                                                                                                                                                                                                                                                                                                                                                                                                                                                                                                                                                                                                                                                                                                                                                                                                                                                                                                                                                                                                                                                                                                                                                                                                                                                                                                                                                                                                                                                                                                                                                                                                  |                                                                                                                                                  |                                                                                                                                                                                                                                                                                                                                                                                                                                                                                                                                                                                                                                                                                                                                                                                                                                                                                                                                                                                                                                                                                                                                                                                                                                                                                                                                                                                                                                                                                                                                                                                                                                                                                                                                                                                                                                                                                                                                                                                                                                                                                                                                |                                                                                                                                                                                                                                                                                                                                                                                                                                                                                                                                                                                                                                                                                                                                                                                                                                                                                                                                                                                                                                                                                                                                                                                                                                                                                                                                                                                                                                                                                                                                                                                                                                                                                                                                                                                                                                                                                                                                                                                                                                                                                                                                |                                                                                                                                                                                                                                                                                                                                                                                                                                                                                                                                                                                                                                                                                                                                                                                                                                                                                                                                                                                                                                                                                                                                                                                                                                                                                                                                                                                                                                                                                                                                                                                                                                                                                                                                                                                                                                                                                                                                                                                                                                                                                                                                |                                                                            | <del>                                     </del>                                     |
|                                     | Marketing Time                                                                                                                                                                                                                                                                                                                                                                                                                                                                          | Under 3 Mos                                                                                                                                                                                                                                                                                                                                                                                                                                                                                                                                                                                                                                                                                                                                                                                                                                                                                                                                                                                                                                                                                                                                                                                                                                                                                                                                                                                                                                                                                                                                                                                                                                                                                                                                                                                                                                                                                                                                                                                                                                                                                                                       |                                                                                                                                                                                                                                                                                                                                                                                                                                                                                                                                                                                                                                                                                                                                                                                                                                                                                                                                                                                                                                                                                                                                                                                                                                                                                                                                                                                                                                                                                                                                                                                                                                                                                                                                                                                                                                                                                                                                                                                                                                                                                                                                  | Over 6                                                                                                                                           |                                                                                                                                                                                                                                                                                                                                                                                                                                                                                                                                                                                                                                                                                                                                                                                                                                                                                                                                                                                                                                                                                                                                                                                                                                                                                                                                                                                                                                                                                                                                                                                                                                                                                                                                                                                                                                                                                                                                                                                                                                                                                                                                | lic Transportation                                                                                                                                                                                                                                                                                                                                                                                                                                                                                                                                                                                                                                                                                                                                                                                                                                                                                                                                                                                                                                                                                                                                                                                                                                                                                                                                                                                                                                                                                                                                                                                                                                                                                                                                                                                                                                                                                                                                                                                                                                                                                                             |                                                                                                                                                                                                                                                                                                                                                                                                                                                                                                                                                                                                                                                                                                                                                                                                                                                                                                                                                                                                                                                                                                                                                                                                                                                                                                                                                                                                                                                                                                                                                                                                                                                                                                                                                                                                                                                                                                                                                                                                                                                                                                                                | X                                                                          | <u> </u>                                                                             |
| GHBORHOOD                           | Present 65 % One-U                                                                                                                                                                                                                                                                                                                                                                                                                                                                      | nit <u>15</u> % 2-4 Unit                                                                                                                                                                                                                                                                                                                                                                                                                                                                                                                                                                                                                                                                                                                                                                                                                                                                                                                                                                                                                                                                                                                                                                                                                                                                                                                                                                                                                                                                                                                                                                                                                                                                                                                                                                                                                                                                                                                                                                                                                                                                                                          | 5 % Apts. % Condo                                                                                                                                                                                                                                                                                                                                                                                                                                                                                                                                                                                                                                                                                                                                                                                                                                                                                                                                                                                                                                                                                                                                                                                                                                                                                                                                                                                                                                                                                                                                                                                                                                                                                                                                                                                                                                                                                                                                                                                                                                                                                                                | _10_% Comme                                                                                                                                      | rcial Recreational Faci                                                                                                                                                                                                                                                                                                                                                                                                                                                                                                                                                                                                                                                                                                                                                                                                                                                                                                                                                                                                                                                                                                                                                                                                                                                                                                                                                                                                                                                                                                                                                                                                                                                                                                                                                                                                                                                                                                                                                                                                                                                                                                        | lities                                                                                                                                                                                                                                                                                                                                                                                                                                                                                                                                                                                                                                                                                                                                                                                                                                                                                                                                                                                                                                                                                                                                                                                                                                                                                                                                                                                                                                                                                                                                                                                                                                                                                                                                                                                                                                                                                                                                                                                                                                                                                                                         |                                                                                                                                                                                                                                                                                                                                                                                                                                                                                                                                                                                                                                                                                                                                                                                                                                                                                                                                                                                                                                                                                                                                                                                                                                                                                                                                                                                                                                                                                                                                                                                                                                                                                                                                                                                                                                                                                                                                                                                                                                                                                                                                | $\boxtimes$                                                                |                                                                                      |
| 모                                   | Land Use % Indust                                                                                                                                                                                                                                                                                                                                                                                                                                                                       | rial % Vacant                                                                                                                                                                                                                                                                                                                                                                                                                                                                                                                                                                                                                                                                                                                                                                                                                                                                                                                                                                                                                                                                                                                                                                                                                                                                                                                                                                                                                                                                                                                                                                                                                                                                                                                                                                                                                                                                                                                                                                                                                                                                                                                     | 5 % Other                                                                                                                                                                                                                                                                                                                                                                                                                                                                                                                                                                                                                                                                                                                                                                                                                                                                                                                                                                                                                                                                                                                                                                                                                                                                                                                                                                                                                                                                                                                                                                                                                                                                                                                                                                                                                                                                                                                                                                                                                                                                                                                        |                                                                                                                                                  | Adequacy of Utili                                                                                                                                                                                                                                                                                                                                                                                                                                                                                                                                                                                                                                                                                                                                                                                                                                                                                                                                                                                                                                                                                                                                                                                                                                                                                                                                                                                                                                                                                                                                                                                                                                                                                                                                                                                                                                                                                                                                                                                                                                                                                                              | ties                                                                                                                                                                                                                                                                                                                                                                                                                                                                                                                                                                                                                                                                                                                                                                                                                                                                                                                                                                                                                                                                                                                                                                                                                                                                                                                                                                                                                                                                                                                                                                                                                                                                                                                                                                                                                                                                                                                                                                                                                                                                                                                           |                                                                                                                                                                                                                                                                                                                                                                                                                                                                                                                                                                                                                                                                                                                                                                                                                                                                                                                                                                                                                                                                                                                                                                                                                                                                                                                                                                                                                                                                                                                                                                                                                                                                                                                                                                                                                                                                                                                                                                                                                                                                                                                                | $\times$                                                                   |                                                                                      |
| l<br>B                              | Change in Present                                                                                                                                                                                                                                                                                                                                                                                                                                                                       | Not Likely                                                                                                                                                                                                                                                                                                                                                                                                                                                                                                                                                                                                                                                                                                                                                                                                                                                                                                                                                                                                                                                                                                                                                                                                                                                                                                                                                                                                                                                                                                                                                                                                                                                                                                                                                                                                                                                                                                                                                                                                                                                                                                                        | Likely (*)                                                                                                                                                                                                                                                                                                                                                                                                                                                                                                                                                                                                                                                                                                                                                                                                                                                                                                                                                                                                                                                                                                                                                                                                                                                                                                                                                                                                                                                                                                                                                                                                                                                                                                                                                                                                                                                                                                                                                                                                                                                                                                                       | Taking Place                                                                                                                                     | (*) Property Compat                                                                                                                                                                                                                                                                                                                                                                                                                                                                                                                                                                                                                                                                                                                                                                                                                                                                                                                                                                                                                                                                                                                                                                                                                                                                                                                                                                                                                                                                                                                                                                                                                                                                                                                                                                                                                                                                                                                                                                                                                                                                                                            | ibility                                                                                                                                                                                                                                                                                                                                                                                                                                                                                                                                                                                                                                                                                                                                                                                                                                                                                                                                                                                                                                                                                                                                                                                                                                                                                                                                                                                                                                                                                                                                                                                                                                                                                                                                                                                                                                                                                                                                                                                                                                                                                                                        | T T                                                                                                                                                                                                                                                                                                                                                                                                                                                                                                                                                                                                                                                                                                                                                                                                                                                                                                                                                                                                                                                                                                                                                                                                                                                                                                                                                                                                                                                                                                                                                                                                                                                                                                                                                                                                                                                                                                                                                                                                                                                                                                                            | X                                                                          | $\overline{\Box}$                                                                    |
| 兕                                   | Local Dec                                                                                                                                                                                                                                                                                                                                                                                                                                                                               | *) From                                                                                                                                                                                                                                                                                                                                                                                                                                                                                                                                                                                                                                                                                                                                                                                                                                                                                                                                                                                                                                                                                                                                                                                                                                                                                                                                                                                                                                                                                                                                                                                                                                                                                                                                                                                                                                                                                                                                                                                                                                                                                                                           | To                                                                                                                                                                                                                                                                                                                                                                                                                                                                                                                                                                                                                                                                                                                                                                                                                                                                                                                                                                                                                                                                                                                                                                                                                                                                                                                                                                                                                                                                                                                                                                                                                                                                                                                                                                                                                                                                                                                                                                                                                                                                                                                               |                                                                                                                                                  |                                                                                                                                                                                                                                                                                                                                                                                                                                                                                                                                                                                                                                                                                                                                                                                                                                                                                                                                                                                                                                                                                                                                                                                                                                                                                                                                                                                                                                                                                                                                                                                                                                                                                                                                                                                                                                                                                                                                                                                                                                                                                                                                | Detrimental Conditions                                                                                                                                                                                                                                                                                                                                                                                                                                                                                                                                                                                                                                                                                                                                                                                                                                                                                                                                                                                                                                                                                                                                                                                                                                                                                                                                                                                                                                                                                                                                                                                                                                                                                                                                                                                                                                                                                                                                                                                                                                                                                                         |                                                                                                                                                                                                                                                                                                                                                                                                                                                                                                                                                                                                                                                                                                                                                                                                                                                                                                                                                                                                                                                                                                                                                                                                                                                                                                                                                                                                                                                                                                                                                                                                                                                                                                                                                                                                                                                                                                                                                                                                                                                                                                                                | X                                                                          |                                                                                      |
| NEIG                                | ,                                                                                                                                                                                                                                                                                                                                                                                                                                                                                       |                                                                                                                                                                                                                                                                                                                                                                                                                                                                                                                                                                                                                                                                                                                                                                                                                                                                                                                                                                                                                                                                                                                                                                                                                                                                                                                                                                                                                                                                                                                                                                                                                                                                                                                                                                                                                                                                                                                                                                                                                                                                                                                                   | Tenant Tenant                                                                                                                                                                                                                                                                                                                                                                                                                                                                                                                                                                                                                                                                                                                                                                                                                                                                                                                                                                                                                                                                                                                                                                                                                                                                                                                                                                                                                                                                                                                                                                                                                                                                                                                                                                                                                                                                                                                                                                                                                                                                                                                    | % Vacant                                                                                                                                         |                                                                                                                                                                                                                                                                                                                                                                                                                                                                                                                                                                                                                                                                                                                                                                                                                                                                                                                                                                                                                                                                                                                                                                                                                                                                                                                                                                                                                                                                                                                                                                                                                                                                                                                                                                                                                                                                                                                                                                                                                                                                                                                                |                                                                                                                                                                                                                                                                                                                                                                                                                                                                                                                                                                                                                                                                                                                                                                                                                                                                                                                                                                                                                                                                                                                                                                                                                                                                                                                                                                                                                                                                                                                                                                                                                                                                                                                                                                                                                                                                                                                                                                                                                                                                                                                                |                                                                                                                                                                                                                                                                                                                                                                                                                                                                                                                                                                                                                                                                                                                                                                                                                                                                                                                                                                                                                                                                                                                                                                                                                                                                                                                                                                                                                                                                                                                                                                                                                                                                                                                                                                                                                                                                                                                                                                                                                                                                                                                                |                                                                            | <del>                                     </del>                                     |
| Z                                   | Predominant Occupancy                                                                                                                                                                                                                                                                                                                                                                                                                                                                   | Owner                                                                                                                                                                                                                                                                                                                                                                                                                                                                                                                                                                                                                                                                                                                                                                                                                                                                                                                                                                                                                                                                                                                                                                                                                                                                                                                                                                                                                                                                                                                                                                                                                                                                                                                                                                                                                                                                                                                                                                                                                                                                                                                             |                                                                                                                                                                                                                                                                                                                                                                                                                                                                                                                                                                                                                                                                                                                                                                                                                                                                                                                                                                                                                                                                                                                                                                                                                                                                                                                                                                                                                                                                                                                                                                                                                                                                                                                                                                                                                                                                                                                                                                                                                                                                                                                                  |                                                                                                                                                  | Police and Fire P                                                                                                                                                                                                                                                                                                                                                                                                                                                                                                                                                                                                                                                                                                                                                                                                                                                                                                                                                                                                                                                                                                                                                                                                                                                                                                                                                                                                                                                                                                                                                                                                                                                                                                                                                                                                                                                                                                                                                                                                                                                                                                              |                                                                                                                                                                                                                                                                                                                                                                                                                                                                                                                                                                                                                                                                                                                                                                                                                                                                                                                                                                                                                                                                                                                                                                                                                                                                                                                                                                                                                                                                                                                                                                                                                                                                                                                                                                                                                                                                                                                                                                                                                                                                                                                                |                                                                                                                                                                                                                                                                                                                                                                                                                                                                                                                                                                                                                                                                                                                                                                                                                                                                                                                                                                                                                                                                                                                                                                                                                                                                                                                                                                                                                                                                                                                                                                                                                                                                                                                                                                                                                                                                                                                                                                                                                                                                                                                                | X                                                                          | <u> </u>                                                                             |
|                                     | One-Unit Price Range                                                                                                                                                                                                                                                                                                                                                                                                                                                                    | \$ <u>48,000</u> to \$                                                                                                                                                                                                                                                                                                                                                                                                                                                                                                                                                                                                                                                                                                                                                                                                                                                                                                                                                                                                                                                                                                                                                                                                                                                                                                                                                                                                                                                                                                                                                                                                                                                                                                                                                                                                                                                                                                                                                                                                                                                                                                            | 820,000 Predominant V                                                                                                                                                                                                                                                                                                                                                                                                                                                                                                                                                                                                                                                                                                                                                                                                                                                                                                                                                                                                                                                                                                                                                                                                                                                                                                                                                                                                                                                                                                                                                                                                                                                                                                                                                                                                                                                                                                                                                                                                                                                                                                            | alue \$ 331                                                                                                                                      | ,000 General Appeara                                                                                                                                                                                                                                                                                                                                                                                                                                                                                                                                                                                                                                                                                                                                                                                                                                                                                                                                                                                                                                                                                                                                                                                                                                                                                                                                                                                                                                                                                                                                                                                                                                                                                                                                                                                                                                                                                                                                                                                                                                                                                                           | nce of Properties                                                                                                                                                                                                                                                                                                                                                                                                                                                                                                                                                                                                                                                                                                                                                                                                                                                                                                                                                                                                                                                                                                                                                                                                                                                                                                                                                                                                                                                                                                                                                                                                                                                                                                                                                                                                                                                                                                                                                                                                                                                                                                              |                                                                                                                                                                                                                                                                                                                                                                                                                                                                                                                                                                                                                                                                                                                                                                                                                                                                                                                                                                                                                                                                                                                                                                                                                                                                                                                                                                                                                                                                                                                                                                                                                                                                                                                                                                                                                                                                                                                                                                                                                                                                                                                                | X                                                                          |                                                                                      |
|                                     | One-Unit Age Range                                                                                                                                                                                                                                                                                                                                                                                                                                                                      | New yrs. to 1                                                                                                                                                                                                                                                                                                                                                                                                                                                                                                                                                                                                                                                                                                                                                                                                                                                                                                                                                                                                                                                                                                                                                                                                                                                                                                                                                                                                                                                                                                                                                                                                                                                                                                                                                                                                                                                                                                                                                                                                                                                                                                                     | 50 yrs. Predominant Age                                                                                                                                                                                                                                                                                                                                                                                                                                                                                                                                                                                                                                                                                                                                                                                                                                                                                                                                                                                                                                                                                                                                                                                                                                                                                                                                                                                                                                                                                                                                                                                                                                                                                                                                                                                                                                                                                                                                                                                                                                                                                                          | 70                                                                                                                                               | yrs. Appeal to Market                                                                                                                                                                                                                                                                                                                                                                                                                                                                                                                                                                                                                                                                                                                                                                                                                                                                                                                                                                                                                                                                                                                                                                                                                                                                                                                                                                                                                                                                                                                                                                                                                                                                                                                                                                                                                                                                                                                                                                                                                                                                                                          |                                                                                                                                                                                                                                                                                                                                                                                                                                                                                                                                                                                                                                                                                                                                                                                                                                                                                                                                                                                                                                                                                                                                                                                                                                                                                                                                                                                                                                                                                                                                                                                                                                                                                                                                                                                                                                                                                                                                                                                                                                                                                                                                |                                                                                                                                                                                                                                                                                                                                                                                                                                                                                                                                                                                                                                                                                                                                                                                                                                                                                                                                                                                                                                                                                                                                                                                                                                                                                                                                                                                                                                                                                                                                                                                                                                                                                                                                                                                                                                                                                                                                                                                                                                                                                                                                | $\mathbf{X}$                                                               |                                                                                      |
|                                     | Comments including those fact                                                                                                                                                                                                                                                                                                                                                                                                                                                           | ors, favorable or unfavorable, affect                                                                                                                                                                                                                                                                                                                                                                                                                                                                                                                                                                                                                                                                                                                                                                                                                                                                                                                                                                                                                                                                                                                                                                                                                                                                                                                                                                                                                                                                                                                                                                                                                                                                                                                                                                                                                                                                                                                                                                                                                                                                                             | ing marketability (e.g. public parks,                                                                                                                                                                                                                                                                                                                                                                                                                                                                                                                                                                                                                                                                                                                                                                                                                                                                                                                                                                                                                                                                                                                                                                                                                                                                                                                                                                                                                                                                                                                                                                                                                                                                                                                                                                                                                                                                                                                                                                                                                                                                                            | schools, view, noise)                                                                                                                            |                                                                                                                                                                                                                                                                                                                                                                                                                                                                                                                                                                                                                                                                                                                                                                                                                                                                                                                                                                                                                                                                                                                                                                                                                                                                                                                                                                                                                                                                                                                                                                                                                                                                                                                                                                                                                                                                                                                                                                                                                                                                                                                                |                                                                                                                                                                                                                                                                                                                                                                                                                                                                                                                                                                                                                                                                                                                                                                                                                                                                                                                                                                                                                                                                                                                                                                                                                                                                                                                                                                                                                                                                                                                                                                                                                                                                                                                                                                                                                                                                                                                                                                                                                                                                                                                                |                                                                                                                                                                                                                                                                                                                                                                                                                                                                                                                                                                                                                                                                                                                                                                                                                                                                                                                                                                                                                                                                                                                                                                                                                                                                                                                                                                                                                                                                                                                                                                                                                                                                                                                                                                                                                                                                                                                                                                                                                                                                                                                                |                                                                            |                                                                                      |
|                                     |                                                                                                                                                                                                                                                                                                                                                                                                                                                                                         |                                                                                                                                                                                                                                                                                                                                                                                                                                                                                                                                                                                                                                                                                                                                                                                                                                                                                                                                                                                                                                                                                                                                                                                                                                                                                                                                                                                                                                                                                                                                                                                                                                                                                                                                                                                                                                                                                                                                                                                                                                                                                                                                   |                                                                                                                                                                                                                                                                                                                                                                                                                                                                                                                                                                                                                                                                                                                                                                                                                                                                                                                                                                                                                                                                                                                                                                                                                                                                                                                                                                                                                                                                                                                                                                                                                                                                                                                                                                                                                                                                                                                                                                                                                                                                                                                                  |                                                                                                                                                  |                                                                                                                                                                                                                                                                                                                                                                                                                                                                                                                                                                                                                                                                                                                                                                                                                                                                                                                                                                                                                                                                                                                                                                                                                                                                                                                                                                                                                                                                                                                                                                                                                                                                                                                                                                                                                                                                                                                                                                                                                                                                                                                                |                                                                                                                                                                                                                                                                                                                                                                                                                                                                                                                                                                                                                                                                                                                                                                                                                                                                                                                                                                                                                                                                                                                                                                                                                                                                                                                                                                                                                                                                                                                                                                                                                                                                                                                                                                                                                                                                                                                                                                                                                                                                                                                                |                                                                                                                                                                                                                                                                                                                                                                                                                                                                                                                                                                                                                                                                                                                                                                                                                                                                                                                                                                                                                                                                                                                                                                                                                                                                                                                                                                                                                                                                                                                                                                                                                                                                                                                                                                                                                                                                                                                                                                                                                                                                                                                                |                                                                            |                                                                                      |
|                                     |                                                                                                                                                                                                                                                                                                                                                                                                                                                                                         |                                                                                                                                                                                                                                                                                                                                                                                                                                                                                                                                                                                                                                                                                                                                                                                                                                                                                                                                                                                                                                                                                                                                                                                                                                                                                                                                                                                                                                                                                                                                                                                                                                                                                                                                                                                                                                                                                                                                                                                                                                                                                                                                   |                                                                                                                                                                                                                                                                                                                                                                                                                                                                                                                                                                                                                                                                                                                                                                                                                                                                                                                                                                                                                                                                                                                                                                                                                                                                                                                                                                                                                                                                                                                                                                                                                                                                                                                                                                                                                                                                                                                                                                                                                                                                                                                                  |                                                                                                                                                  |                                                                                                                                                                                                                                                                                                                                                                                                                                                                                                                                                                                                                                                                                                                                                                                                                                                                                                                                                                                                                                                                                                                                                                                                                                                                                                                                                                                                                                                                                                                                                                                                                                                                                                                                                                                                                                                                                                                                                                                                                                                                                                                                |                                                                                                                                                                                                                                                                                                                                                                                                                                                                                                                                                                                                                                                                                                                                                                                                                                                                                                                                                                                                                                                                                                                                                                                                                                                                                                                                                                                                                                                                                                                                                                                                                                                                                                                                                                                                                                                                                                                                                                                                                                                                                                                                |                                                                                                                                                                                                                                                                                                                                                                                                                                                                                                                                                                                                                                                                                                                                                                                                                                                                                                                                                                                                                                                                                                                                                                                                                                                                                                                                                                                                                                                                                                                                                                                                                                                                                                                                                                                                                                                                                                                                                                                                                                                                                                                                |                                                                            |                                                                                      |
|                                     |                                                                                                                                                                                                                                                                                                                                                                                                                                                                                         |                                                                                                                                                                                                                                                                                                                                                                                                                                                                                                                                                                                                                                                                                                                                                                                                                                                                                                                                                                                                                                                                                                                                                                                                                                                                                                                                                                                                                                                                                                                                                                                                                                                                                                                                                                                                                                                                                                                                                                                                                                                                                                                                   |                                                                                                                                                                                                                                                                                                                                                                                                                                                                                                                                                                                                                                                                                                                                                                                                                                                                                                                                                                                                                                                                                                                                                                                                                                                                                                                                                                                                                                                                                                                                                                                                                                                                                                                                                                                                                                                                                                                                                                                                                                                                                                                                  |                                                                                                                                                  |                                                                                                                                                                                                                                                                                                                                                                                                                                                                                                                                                                                                                                                                                                                                                                                                                                                                                                                                                                                                                                                                                                                                                                                                                                                                                                                                                                                                                                                                                                                                                                                                                                                                                                                                                                                                                                                                                                                                                                                                                                                                                                                                |                                                                                                                                                                                                                                                                                                                                                                                                                                                                                                                                                                                                                                                                                                                                                                                                                                                                                                                                                                                                                                                                                                                                                                                                                                                                                                                                                                                                                                                                                                                                                                                                                                                                                                                                                                                                                                                                                                                                                                                                                                                                                                                                |                                                                                                                                                                                                                                                                                                                                                                                                                                                                                                                                                                                                                                                                                                                                                                                                                                                                                                                                                                                                                                                                                                                                                                                                                                                                                                                                                                                                                                                                                                                                                                                                                                                                                                                                                                                                                                                                                                                                                                                                                                                                                                                                |                                                                            |                                                                                      |
|                                     | Dimension -                                                                                                                                                                                                                                                                                                                                                                                                                                                                             | _                                                                                                                                                                                                                                                                                                                                                                                                                                                                                                                                                                                                                                                                                                                                                                                                                                                                                                                                                                                                                                                                                                                                                                                                                                                                                                                                                                                                                                                                                                                                                                                                                                                                                                                                                                                                                                                                                                                                                                                                                                                                                                                                 |                                                                                                                                                                                                                                                                                                                                                                                                                                                                                                                                                                                                                                                                                                                                                                                                                                                                                                                                                                                                                                                                                                                                                                                                                                                                                                                                                                                                                                                                                                                                                                                                                                                                                                                                                                                                                                                                                                                                                                                                                                                                                                                                  |                                                                                                                                                  |                                                                                                                                                                                                                                                                                                                                                                                                                                                                                                                                                                                                                                                                                                                                                                                                                                                                                                                                                                                                                                                                                                                                                                                                                                                                                                                                                                                                                                                                                                                                                                                                                                                                                                                                                                                                                                                                                                                                                                                                                                                                                                                                |                                                                                                                                                                                                                                                                                                                                                                                                                                                                                                                                                                                                                                                                                                                                                                                                                                                                                                                                                                                                                                                                                                                                                                                                                                                                                                                                                                                                                                                                                                                                                                                                                                                                                                                                                                                                                                                                                                                                                                                                                                                                                                                                | _                                                                                                                                                                                                                                                                                                                                                                                                                                                                                                                                                                                                                                                                                                                                                                                                                                                                                                                                                                                                                                                                                                                                                                                                                                                                                                                                                                                                                                                                                                                                                                                                                                                                                                                                                                                                                                                                                                                                                                                                                                                                                                                              | 1 0                                                                        |                                                                                      |
|                                     | Dimensions 24 X 12                                                                                                                                                                                                                                                                                                                                                                                                                                                                      |                                                                                                                                                                                                                                                                                                                                                                                                                                                                                                                                                                                                                                                                                                                                                                                                                                                                                                                                                                                                                                                                                                                                                                                                                                                                                                                                                                                                                                                                                                                                                                                                                                                                                                                                                                                                                                                                                                                                                                                                                                                                                                                                   |                                                                                                                                                                                                                                                                                                                                                                                                                                                                                                                                                                                                                                                                                                                                                                                                                                                                                                                                                                                                                                                                                                                                                                                                                                                                                                                                                                                                                                                                                                                                                                                                                                                                                                                                                                                                                                                                                                                                                                                                                                                                                                                                  | =                                                                                                                                                | 3,072 sf                                                                                                                                                                                                                                                                                                                                                                                                                                                                                                                                                                                                                                                                                                                                                                                                                                                                                                                                                                                                                                                                                                                                                                                                                                                                                                                                                                                                                                                                                                                                                                                                                                                                                                                                                                                                                                                                                                                                                                                                                                                                                                                       |                                                                                                                                                                                                                                                                                                                                                                                                                                                                                                                                                                                                                                                                                                                                                                                                                                                                                                                                                                                                                                                                                                                                                                                                                                                                                                                                                                                                                                                                                                                                                                                                                                                                                                                                                                                                                                                                                                                                                                                                                                                                                                                                |                                                                                                                                                                                                                                                                                                                                                                                                                                                                                                                                                                                                                                                                                                                                                                                                                                                                                                                                                                                                                                                                                                                                                                                                                                                                                                                                                                                                                                                                                                                                                                                                                                                                                                                                                                                                                                                                                                                                                                                                                                                                                                                                | Corner Lot                                                                 |                                                                                      |
|                                     | Zoning Classification                                                                                                                                                                                                                                                                                                                                                                                                                                                                   | C-2 Neighborhood Co                                                                                                                                                                                                                                                                                                                                                                                                                                                                                                                                                                                                                                                                                                                                                                                                                                                                                                                                                                                                                                                                                                                                                                                                                                                                                                                                                                                                                                                                                                                                                                                                                                                                                                                                                                                                                                                                                                                                                                                                                                                                                                               | ommercial                                                                                                                                                                                                                                                                                                                                                                                                                                                                                                                                                                                                                                                                                                                                                                                                                                                                                                                                                                                                                                                                                                                                                                                                                                                                                                                                                                                                                                                                                                                                                                                                                                                                                                                                                                                                                                                                                                                                                                                                                                                                                                                        | F                                                                                                                                                | Present Improvements                                                                                                                                                                                                                                                                                                                                                                                                                                                                                                                                                                                                                                                                                                                                                                                                                                                                                                                                                                                                                                                                                                                                                                                                                                                                                                                                                                                                                                                                                                                                                                                                                                                                                                                                                                                                                                                                                                                                                                                                                                                                                                           | Do                                                                                                                                                                                                                                                                                                                                                                                                                                                                                                                                                                                                                                                                                                                                                                                                                                                                                                                                                                                                                                                                                                                                                                                                                                                                                                                                                                                                                                                                                                                                                                                                                                                                                                                                                                                                                                                                                                                                                                                                                                                                                                                             | Do Not Conform t                                                                                                                                                                                                                                                                                                                                                                                                                                                                                                                                                                                                                                                                                                                                                                                                                                                                                                                                                                                                                                                                                                                                                                                                                                                                                                                                                                                                                                                                                                                                                                                                                                                                                                                                                                                                                                                                                                                                                                                                                                                                                                               | to Zoning Reg                                                              | ulations                                                                             |
|                                     | Highest and Best Use                                                                                                                                                                                                                                                                                                                                                                                                                                                                    |                                                                                                                                                                                                                                                                                                                                                                                                                                                                                                                                                                                                                                                                                                                                                                                                                                                                                                                                                                                                                                                                                                                                                                                                                                                                                                                                                                                                                                                                                                                                                                                                                                                                                                                                                                                                                                                                                                                                                                                                                                                                                                                                   | her (specify)                                                                                                                                                                                                                                                                                                                                                                                                                                                                                                                                                                                                                                                                                                                                                                                                                                                                                                                                                                                                                                                                                                                                                                                                                                                                                                                                                                                                                                                                                                                                                                                                                                                                                                                                                                                                                                                                                                                                                                                                                                                                                                                    | <u></u>                                                                                                                                          |                                                                                                                                                                                                                                                                                                                                                                                                                                                                                                                                                                                                                                                                                                                                                                                                                                                                                                                                                                                                                                                                                                                                                                                                                                                                                                                                                                                                                                                                                                                                                                                                                                                                                                                                                                                                                                                                                                                                                                                                                                                                                                                                |                                                                                                                                                                                                                                                                                                                                                                                                                                                                                                                                                                                                                                                                                                                                                                                                                                                                                                                                                                                                                                                                                                                                                                                                                                                                                                                                                                                                                                                                                                                                                                                                                                                                                                                                                                                                                                                                                                                                                                                                                                                                                                                                |                                                                                                                                                                                                                                                                                                                                                                                                                                                                                                                                                                                                                                                                                                                                                                                                                                                                                                                                                                                                                                                                                                                                                                                                                                                                                                                                                                                                                                                                                                                                                                                                                                                                                                                                                                                                                                                                                                                                                                                                                                                                                                                                |                                                                            |                                                                                      |
|                                     | Public                                                                                                                                                                                                                                                                                                                                                                                                                                                                                  | Other (Describe)                                                                                                                                                                                                                                                                                                                                                                                                                                                                                                                                                                                                                                                                                                                                                                                                                                                                                                                                                                                                                                                                                                                                                                                                                                                                                                                                                                                                                                                                                                                                                                                                                                                                                                                                                                                                                                                                                                                                                                                                                                                                                                                  | OFF SITE IMPROVEMENTS                                                                                                                                                                                                                                                                                                                                                                                                                                                                                                                                                                                                                                                                                                                                                                                                                                                                                                                                                                                                                                                                                                                                                                                                                                                                                                                                                                                                                                                                                                                                                                                                                                                                                                                                                                                                                                                                                                                                                                                                                                                                                                            | Торо                                                                                                                                             | Level                                                                                                                                                                                                                                                                                                                                                                                                                                                                                                                                                                                                                                                                                                                                                                                                                                                                                                                                                                                                                                                                                                                                                                                                                                                                                                                                                                                                                                                                                                                                                                                                                                                                                                                                                                                                                                                                                                                                                                                                                                                                                                                          |                                                                                                                                                                                                                                                                                                                                                                                                                                                                                                                                                                                                                                                                                                                                                                                                                                                                                                                                                                                                                                                                                                                                                                                                                                                                                                                                                                                                                                                                                                                                                                                                                                                                                                                                                                                                                                                                                                                                                                                                                                                                                                                                |                                                                                                                                                                                                                                                                                                                                                                                                                                                                                                                                                                                                                                                                                                                                                                                                                                                                                                                                                                                                                                                                                                                                                                                                                                                                                                                                                                                                                                                                                                                                                                                                                                                                                                                                                                                                                                                                                                                                                                                                                                                                                                                                |                                                                            |                                                                                      |
|                                     | Elec.                                                                                                                                                                                                                                                                                                                                                                                                                                                                                   |                                                                                                                                                                                                                                                                                                                                                                                                                                                                                                                                                                                                                                                                                                                                                                                                                                                                                                                                                                                                                                                                                                                                                                                                                                                                                                                                                                                                                                                                                                                                                                                                                                                                                                                                                                                                                                                                                                                                                                                                                                                                                                                                   | Access Public                                                                                                                                                                                                                                                                                                                                                                                                                                                                                                                                                                                                                                                                                                                                                                                                                                                                                                                                                                                                                                                                                                                                                                                                                                                                                                                                                                                                                                                                                                                                                                                                                                                                                                                                                                                                                                                                                                                                                                                                                                                                                                                    | Private Size                                                                                                                                     | Typcial                                                                                                                                                                                                                                                                                                                                                                                                                                                                                                                                                                                                                                                                                                                                                                                                                                                                                                                                                                                                                                                                                                                                                                                                                                                                                                                                                                                                                                                                                                                                                                                                                                                                                                                                                                                                                                                                                                                                                                                                                                                                                                                        |                                                                                                                                                                                                                                                                                                                                                                                                                                                                                                                                                                                                                                                                                                                                                                                                                                                                                                                                                                                                                                                                                                                                                                                                                                                                                                                                                                                                                                                                                                                                                                                                                                                                                                                                                                                                                                                                                                                                                                                                                                                                                                                                |                                                                                                                                                                                                                                                                                                                                                                                                                                                                                                                                                                                                                                                                                                                                                                                                                                                                                                                                                                                                                                                                                                                                                                                                                                                                                                                                                                                                                                                                                                                                                                                                                                                                                                                                                                                                                                                                                                                                                                                                                                                                                                                                |                                                                            |                                                                                      |
|                                     | Gas 🔀 _                                                                                                                                                                                                                                                                                                                                                                                                                                                                                 | Surface                                                                                                                                                                                                                                                                                                                                                                                                                                                                                                                                                                                                                                                                                                                                                                                                                                                                                                                                                                                                                                                                                                                                                                                                                                                                                                                                                                                                                                                                                                                                                                                                                                                                                                                                                                                                                                                                                                                                                                                                                                                                                                                           |                                                                                                                                                                                                                                                                                                                                                                                                                                                                                                                                                                                                                                                                                                                                                                                                                                                                                                                                                                                                                                                                                                                                                                                                                                                                                                                                                                                                                                                                                                                                                                                                                                                                                                                                                                                                                                                                                                                                                                                                                                                                                                                                  | Shape                                                                                                                                            |                                                                                                                                                                                                                                                                                                                                                                                                                                                                                                                                                                                                                                                                                                                                                                                                                                                                                                                                                                                                                                                                                                                                                                                                                                                                                                                                                                                                                                                                                                                                                                                                                                                                                                                                                                                                                                                                                                                                                                                                                                                                                                                                |                                                                                                                                                                                                                                                                                                                                                                                                                                                                                                                                                                                                                                                                                                                                                                                                                                                                                                                                                                                                                                                                                                                                                                                                                                                                                                                                                                                                                                                                                                                                                                                                                                                                                                                                                                                                                                                                                                                                                                                                                                                                                                                                |                                                                                                                                                                                                                                                                                                                                                                                                                                                                                                                                                                                                                                                                                                                                                                                                                                                                                                                                                                                                                                                                                                                                                                                                                                                                                                                                                                                                                                                                                                                                                                                                                                                                                                                                                                                                                                                                                                                                                                                                                                                                                                                                |                                                                            |                                                                                      |
| 巴                                   |                                                                                                                                                                                                                                                                                                                                                                                                                                                                                         |                                                                                                                                                                                                                                                                                                                                                                                                                                                                                                                                                                                                                                                                                                                                                                                                                                                                                                                                                                                                                                                                                                                                                                                                                                                                                                                                                                                                                                                                                                                                                                                                                                                                                                                                                                                                                                                                                                                                                                                                                                                                                                                                   |                                                                                                                                                                                                                                                                                                                                                                                                                                                                                                                                                                                                                                                                                                                                                                                                                                                                                                                                                                                                                                                                                                                                                                                                                                                                                                                                                                                                                                                                                                                                                                                                                                                                                                                                                                                                                                                                                                                                                                                                                                                                                                                                  |                                                                                                                                                  | . to otalligata.                                                                                                                                                                                                                                                                                                                                                                                                                                                                                                                                                                                                                                                                                                                                                                                                                                                                                                                                                                                                                                                                                                                                                                                                                                                                                                                                                                                                                                                                                                                                                                                                                                                                                                                                                                                                                                                                                                                                                                                                                                                                                                               |                                                                                                                                                                                                                                                                                                                                                                                                                                                                                                                                                                                                                                                                                                                                                                                                                                                                                                                                                                                                                                                                                                                                                                                                                                                                                                                                                                                                                                                                                                                                                                                                                                                                                                                                                                                                                                                                                                                                                                                                                                                                                                                                |                                                                                                                                                                                                                                                                                                                                                                                                                                                                                                                                                                                                                                                                                                                                                                                                                                                                                                                                                                                                                                                                                                                                                                                                                                                                                                                                                                                                                                                                                                                                                                                                                                                                                                                                                                                                                                                                                                                                                                                                                                                                                                                                |                                                                            |                                                                                      |
| SIT                                 | Water                                                                                                                                                                                                                                                                                                                                                                                                                                                                                   | Mainte                                                                                                                                                                                                                                                                                                                                                                                                                                                                                                                                                                                                                                                                                                                                                                                                                                                                                                                                                                                                                                                                                                                                                                                                                                                                                                                                                                                                                                                                                                                                                                                                                                                                                                                                                                                                                                                                                                                                                                                                                                                                                                                            |                                                                                                                                                                                                                                                                                                                                                                                                                                                                                                                                                                                                                                                                                                                                                                                                                                                                                                                                                                                                                                                                                                                                                                                                                                                                                                                                                                                                                                                                                                                                                                                                                                                                                                                                                                                                                                                                                                                                                                                                                                                                                                                                  | Private View                                                                                                                                     | Average                                                                                                                                                                                                                                                                                                                                                                                                                                                                                                                                                                                                                                                                                                                                                                                                                                                                                                                                                                                                                                                                                                                                                                                                                                                                                                                                                                                                                                                                                                                                                                                                                                                                                                                                                                                                                                                                                                                                                                                                                                                                                                                        |                                                                                                                                                                                                                                                                                                                                                                                                                                                                                                                                                                                                                                                                                                                                                                                                                                                                                                                                                                                                                                                                                                                                                                                                                                                                                                                                                                                                                                                                                                                                                                                                                                                                                                                                                                                                                                                                                                                                                                                                                                                                                                                                |                                                                                                                                                                                                                                                                                                                                                                                                                                                                                                                                                                                                                                                                                                                                                                                                                                                                                                                                                                                                                                                                                                                                                                                                                                                                                                                                                                                                                                                                                                                                                                                                                                                                                                                                                                                                                                                                                                                                                                                                                                                                                                                                |                                                                            |                                                                                      |
|                                     | San. Sewer                                                                                                                                                                                                                                                                                                                                                                                                                                                                              | 🖳                                                                                                                                                                                                                                                                                                                                                                                                                                                                                                                                                                                                                                                                                                                                                                                                                                                                                                                                                                                                                                                                                                                                                                                                                                                                                                                                                                                                                                                                                                                                                                                                                                                                                                                                                                                                                                                                                                                                                                                                                                                                                                                                 |                                                                                                                                                                                                                                                                                                                                                                                                                                                                                                                                                                                                                                                                                                                                                                                                                                                                                                                                                                                                                                                                                                                                                                                                                                                                                                                                                                                                                                                                                                                                                                                                                                                                                                                                                                                                                                                                                                                                                                                                                                                                                                                                  | Gutter Draina                                                                                                                                    | - Molago                                                                                                                                                                                                                                                                                                                                                                                                                                                                                                                                                                                                                                                                                                                                                                                                                                                                                                                                                                                                                                                                                                                                                                                                                                                                                                                                                                                                                                                                                                                                                                                                                                                                                                                                                                                                                                                                                                                                                                                                                                                                                                                       |                                                                                                                                                                                                                                                                                                                                                                                                                                                                                                                                                                                                                                                                                                                                                                                                                                                                                                                                                                                                                                                                                                                                                                                                                                                                                                                                                                                                                                                                                                                                                                                                                                                                                                                                                                                                                                                                                                                                                                                                                                                                                                                                |                                                                                                                                                                                                                                                                                                                                                                                                                                                                                                                                                                                                                                                                                                                                                                                                                                                                                                                                                                                                                                                                                                                                                                                                                                                                                                                                                                                                                                                                                                                                                                                                                                                                                                                                                                                                                                                                                                                                                                                                                                                                                                                                |                                                                            |                                                                                      |
|                                     | Underg                                                                                                                                                                                                                                                                                                                                                                                                                                                                                  | round Elect. & Tel.                                                                                                                                                                                                                                                                                                                                                                                                                                                                                                                                                                                                                                                                                                                                                                                                                                                                                                                                                                                                                                                                                                                                                                                                                                                                                                                                                                                                                                                                                                                                                                                                                                                                                                                                                                                                                                                                                                                                                                                                                                                                                                               | Sidewalk Street                                                                                                                                                                                                                                                                                                                                                                                                                                                                                                                                                                                                                                                                                                                                                                                                                                                                                                                                                                                                                                                                                                                                                                                                                                                                                                                                                                                                                                                                                                                                                                                                                                                                                                                                                                                                                                                                                                                                                                                                                                                                                                                  | t Lights Is the                                                                                                                                  | property located in a FEMA S                                                                                                                                                                                                                                                                                                                                                                                                                                                                                                                                                                                                                                                                                                                                                                                                                                                                                                                                                                                                                                                                                                                                                                                                                                                                                                                                                                                                                                                                                                                                                                                                                                                                                                                                                                                                                                                                                                                                                                                                                                                                                                   | pecial Flood Hazard Area?                                                                                                                                                                                                                                                                                                                                                                                                                                                                                                                                                                                                                                                                                                                                                                                                                                                                                                                                                                                                                                                                                                                                                                                                                                                                                                                                                                                                                                                                                                                                                                                                                                                                                                                                                                                                                                                                                                                                                                                                                                                                                                      |                                                                                                                                                                                                                                                                                                                                                                                                                                                                                                                                                                                                                                                                                                                                                                                                                                                                                                                                                                                                                                                                                                                                                                                                                                                                                                                                                                                                                                                                                                                                                                                                                                                                                                                                                                                                                                                                                                                                                                                                                                                                                                                                | Y                                                                          | es 🔀 No                                                                              |
|                                     | Comments (favorable or unfavo                                                                                                                                                                                                                                                                                                                                                                                                                                                           | rable including any apparent advers                                                                                                                                                                                                                                                                                                                                                                                                                                                                                                                                                                                                                                                                                                                                                                                                                                                                                                                                                                                                                                                                                                                                                                                                                                                                                                                                                                                                                                                                                                                                                                                                                                                                                                                                                                                                                                                                                                                                                                                                                                                                                               | se easements, encroachments, or ot                                                                                                                                                                                                                                                                                                                                                                                                                                                                                                                                                                                                                                                                                                                                                                                                                                                                                                                                                                                                                                                                                                                                                                                                                                                                                                                                                                                                                                                                                                                                                                                                                                                                                                                                                                                                                                                                                                                                                                                                                                                                                               | her adverse conditions                                                                                                                           | 3)                                                                                                                                                                                                                                                                                                                                                                                                                                                                                                                                                                                                                                                                                                                                                                                                                                                                                                                                                                                                                                                                                                                                                                                                                                                                                                                                                                                                                                                                                                                                                                                                                                                                                                                                                                                                                                                                                                                                                                                                                                                                                                                             |                                                                                                                                                                                                                                                                                                                                                                                                                                                                                                                                                                                                                                                                                                                                                                                                                                                                                                                                                                                                                                                                                                                                                                                                                                                                                                                                                                                                                                                                                                                                                                                                                                                                                                                                                                                                                                                                                                                                                                                                                                                                                                                                |                                                                                                                                                                                                                                                                                                                                                                                                                                                                                                                                                                                                                                                                                                                                                                                                                                                                                                                                                                                                                                                                                                                                                                                                                                                                                                                                                                                                                                                                                                                                                                                                                                                                                                                                                                                                                                                                                                                                                                                                                                                                                                                                |                                                                            |                                                                                      |
|                                     |                                                                                                                                                                                                                                                                                                                                                                                                                                                                                         |                                                                                                                                                                                                                                                                                                                                                                                                                                                                                                                                                                                                                                                                                                                                                                                                                                                                                                                                                                                                                                                                                                                                                                                                                                                                                                                                                                                                                                                                                                                                                                                                                                                                                                                                                                                                                                                                                                                                                                                                                                                                                                                                   |                                                                                                                                                                                                                                                                                                                                                                                                                                                                                                                                                                                                                                                                                                                                                                                                                                                                                                                                                                                                                                                                                                                                                                                                                                                                                                                                                                                                                                                                                                                                                                                                                                                                                                                                                                                                                                                                                                                                                                                                                                                                                                                                  |                                                                                                                                                  |                                                                                                                                                                                                                                                                                                                                                                                                                                                                                                                                                                                                                                                                                                                                                                                                                                                                                                                                                                                                                                                                                                                                                                                                                                                                                                                                                                                                                                                                                                                                                                                                                                                                                                                                                                                                                                                                                                                                                                                                                                                                                                                                |                                                                                                                                                                                                                                                                                                                                                                                                                                                                                                                                                                                                                                                                                                                                                                                                                                                                                                                                                                                                                                                                                                                                                                                                                                                                                                                                                                                                                                                                                                                                                                                                                                                                                                                                                                                                                                                                                                                                                                                                                                                                                                                                |                                                                                                                                                                                                                                                                                                                                                                                                                                                                                                                                                                                                                                                                                                                                                                                                                                                                                                                                                                                                                                                                                                                                                                                                                                                                                                                                                                                                                                                                                                                                                                                                                                                                                                                                                                                                                                                                                                                                                                                                                                                                                                                                |                                                                            |                                                                                      |
|                                     |                                                                                                                                                                                                                                                                                                                                                                                                                                                                                         |                                                                                                                                                                                                                                                                                                                                                                                                                                                                                                                                                                                                                                                                                                                                                                                                                                                                                                                                                                                                                                                                                                                                                                                                                                                                                                                                                                                                                                                                                                                                                                                                                                                                                                                                                                                                                                                                                                                                                                                                                                                                                                                                   |                                                                                                                                                                                                                                                                                                                                                                                                                                                                                                                                                                                                                                                                                                                                                                                                                                                                                                                                                                                                                                                                                                                                                                                                                                                                                                                                                                                                                                                                                                                                                                                                                                                                                                                                                                                                                                                                                                                                                                                                                                                                                                                                  |                                                                                                                                                  |                                                                                                                                                                                                                                                                                                                                                                                                                                                                                                                                                                                                                                                                                                                                                                                                                                                                                                                                                                                                                                                                                                                                                                                                                                                                                                                                                                                                                                                                                                                                                                                                                                                                                                                                                                                                                                                                                                                                                                                                                                                                                                                                |                                                                                                                                                                                                                                                                                                                                                                                                                                                                                                                                                                                                                                                                                                                                                                                                                                                                                                                                                                                                                                                                                                                                                                                                                                                                                                                                                                                                                                                                                                                                                                                                                                                                                                                                                                                                                                                                                                                                                                                                                                                                                                                                |                                                                                                                                                                                                                                                                                                                                                                                                                                                                                                                                                                                                                                                                                                                                                                                                                                                                                                                                                                                                                                                                                                                                                                                                                                                                                                                                                                                                                                                                                                                                                                                                                                                                                                                                                                                                                                                                                                                                                                                                                                                                                                                                |                                                                            |                                                                                      |
|                                     | -                                                                                                                                                                                                                                                                                                                                                                                                                                                                                       |                                                                                                                                                                                                                                                                                                                                                                                                                                                                                                                                                                                                                                                                                                                                                                                                                                                                                                                                                                                                                                                                                                                                                                                                                                                                                                                                                                                                                                                                                                                                                                                                                                                                                                                                                                                                                                                                                                                                                                                                                                                                                                                                   |                                                                                                                                                                                                                                                                                                                                                                                                                                                                                                                                                                                                                                                                                                                                                                                                                                                                                                                                                                                                                                                                                                                                                                                                                                                                                                                                                                                                                                                                                                                                                                                                                                                                                                                                                                                                                                                                                                                                                                                                                                                                                                                                  |                                                                                                                                                  |                                                                                                                                                                                                                                                                                                                                                                                                                                                                                                                                                                                                                                                                                                                                                                                                                                                                                                                                                                                                                                                                                                                                                                                                                                                                                                                                                                                                                                                                                                                                                                                                                                                                                                                                                                                                                                                                                                                                                                                                                                                                                                                                |                                                                                                                                                                                                                                                                                                                                                                                                                                                                                                                                                                                                                                                                                                                                                                                                                                                                                                                                                                                                                                                                                                                                                                                                                                                                                                                                                                                                                                                                                                                                                                                                                                                                                                                                                                                                                                                                                                                                                                                                                                                                                                                                |                                                                                                                                                                                                                                                                                                                                                                                                                                                                                                                                                                                                                                                                                                                                                                                                                                                                                                                                                                                                                                                                                                                                                                                                                                                                                                                                                                                                                                                                                                                                                                                                                                                                                                                                                                                                                                                                                                                                                                                                                                                                                                                                |                                                                            |                                                                                      |
|                                     | The undersigned has re                                                                                                                                                                                                                                                                                                                                                                                                                                                                  | cited the following recent                                                                                                                                                                                                                                                                                                                                                                                                                                                                                                                                                                                                                                                                                                                                                                                                                                                                                                                                                                                                                                                                                                                                                                                                                                                                                                                                                                                                                                                                                                                                                                                                                                                                                                                                                                                                                                                                                                                                                                                                                                                                                                        | sales of properties most                                                                                                                                                                                                                                                                                                                                                                                                                                                                                                                                                                                                                                                                                                                                                                                                                                                                                                                                                                                                                                                                                                                                                                                                                                                                                                                                                                                                                                                                                                                                                                                                                                                                                                                                                                                                                                                                                                                                                                                                                                                                                                         | similar and proxir                                                                                                                               | mate to subject and                                                                                                                                                                                                                                                                                                                                                                                                                                                                                                                                                                                                                                                                                                                                                                                                                                                                                                                                                                                                                                                                                                                                                                                                                                                                                                                                                                                                                                                                                                                                                                                                                                                                                                                                                                                                                                                                                                                                                                                                                                                                                                            | has considered thes                                                                                                                                                                                                                                                                                                                                                                                                                                                                                                                                                                                                                                                                                                                                                                                                                                                                                                                                                                                                                                                                                                                                                                                                                                                                                                                                                                                                                                                                                                                                                                                                                                                                                                                                                                                                                                                                                                                                                                                                                                                                                                            | se in the marke                                                                                                                                                                                                                                                                                                                                                                                                                                                                                                                                                                                                                                                                                                                                                                                                                                                                                                                                                                                                                                                                                                                                                                                                                                                                                                                                                                                                                                                                                                                                                                                                                                                                                                                                                                                                                                                                                                                                                                                                                                                                                                                | et analysis.                                                               | The description                                                                      |
|                                     | includes a dollar adjus                                                                                                                                                                                                                                                                                                                                                                                                                                                                 |                                                                                                                                                                                                                                                                                                                                                                                                                                                                                                                                                                                                                                                                                                                                                                                                                                                                                                                                                                                                                                                                                                                                                                                                                                                                                                                                                                                                                                                                                                                                                                                                                                                                                                                                                                                                                                                                                                                                                                                                                                                                                                                                   | ction to those items of                                                                                                                                                                                                                                                                                                                                                                                                                                                                                                                                                                                                                                                                                                                                                                                                                                                                                                                                                                                                                                                                                                                                                                                                                                                                                                                                                                                                                                                                                                                                                                                                                                                                                                                                                                                                                                                                                                                                                                                                                                                                                                          | significant variation                                                                                                                            |                                                                                                                                                                                                                                                                                                                                                                                                                                                                                                                                                                                                                                                                                                                                                                                                                                                                                                                                                                                                                                                                                                                                                                                                                                                                                                                                                                                                                                                                                                                                                                                                                                                                                                                                                                                                                                                                                                                                                                                                                                                                                                                                | ct and comparable                                                                                                                                                                                                                                                                                                                                                                                                                                                                                                                                                                                                                                                                                                                                                                                                                                                                                                                                                                                                                                                                                                                                                                                                                                                                                                                                                                                                                                                                                                                                                                                                                                                                                                                                                                                                                                                                                                                                                                                                                                                                                                              | properties. If a                                                                                                                                                                                                                                                                                                                                                                                                                                                                                                                                                                                                                                                                                                                                                                                                                                                                                                                                                                                                                                                                                                                                                                                                                                                                                                                                                                                                                                                                                                                                                                                                                                                                                                                                                                                                                                                                                                                                                                                                                                                                                                               |                                                                            |                                                                                      |
|                                     | comparable property is                                                                                                                                                                                                                                                                                                                                                                                                                                                                  |                                                                                                                                                                                                                                                                                                                                                                                                                                                                                                                                                                                                                                                                                                                                                                                                                                                                                                                                                                                                                                                                                                                                                                                                                                                                                                                                                                                                                                                                                                                                                                                                                                                                                                                                                                                                                                                                                                                                                                                                                                                                                                                                   |                                                                                                                                                                                                                                                                                                                                                                                                                                                                                                                                                                                                                                                                                                                                                                                                                                                                                                                                                                                                                                                                                                                                                                                                                                                                                                                                                                                                                                                                                                                                                                                                                                                                                                                                                                                                                                                                                                                                                                                                                                                                                                                                  | property, a minus                                                                                                                                |                                                                                                                                                                                                                                                                                                                                                                                                                                                                                                                                                                                                                                                                                                                                                                                                                                                                                                                                                                                                                                                                                                                                                                                                                                                                                                                                                                                                                                                                                                                                                                                                                                                                                                                                                                                                                                                                                                                                                                                                                                                                                                                                | made, thus reducir                                                                                                                                                                                                                                                                                                                                                                                                                                                                                                                                                                                                                                                                                                                                                                                                                                                                                                                                                                                                                                                                                                                                                                                                                                                                                                                                                                                                                                                                                                                                                                                                                                                                                                                                                                                                                                                                                                                                                                                                                                                                                                             |                                                                                                                                                                                                                                                                                                                                                                                                                                                                                                                                                                                                                                                                                                                                                                                                                                                                                                                                                                                                                                                                                                                                                                                                                                                                                                                                                                                                                                                                                                                                                                                                                                                                                                                                                                                                                                                                                                                                                                                                                                                                                                                                | value of                                                                   |                                                                                      |
|                                     |                                                                                                                                                                                                                                                                                                                                                                                                                                                                                         |                                                                                                                                                                                                                                                                                                                                                                                                                                                                                                                                                                                                                                                                                                                                                                                                                                                                                                                                                                                                                                                                                                                                                                                                                                                                                                                                                                                                                                                                                                                                                                                                                                                                                                                                                                                                                                                                                                                                                                                                                                                                                                                                   |                                                                                                                                                                                                                                                                                                                                                                                                                                                                                                                                                                                                                                                                                                                                                                                                                                                                                                                                                                                                                                                                                                                                                                                                                                                                                                                                                                                                                                                                                                                                                                                                                                                                                                                                                                                                                                                                                                                                                                                                                                                                                                                                  | proporty, a minut                                                                                                                                | o ( ) adjustinont is                                                                                                                                                                                                                                                                                                                                                                                                                                                                                                                                                                                                                                                                                                                                                                                                                                                                                                                                                                                                                                                                                                                                                                                                                                                                                                                                                                                                                                                                                                                                                                                                                                                                                                                                                                                                                                                                                                                                                                                                                                                                                                           |                                                                                                                                                                                                                                                                                                                                                                                                                                                                                                                                                                                                                                                                                                                                                                                                                                                                                                                                                                                                                                                                                                                                                                                                                                                                                                                                                                                                                                                                                                                                                                                                                                                                                                                                                                                                                                                                                                                                                                                                                                                                                                                                | -                                                                                                                                                                                                                                                                                                                                                                                                                                                                                                                                                                                                                                                                                                                                                                                                                                                                                                                                                                                                                                                                                                                                                                                                                                                                                                                                                                                                                                                                                                                                                                                                                                                                                                                                                                                                                                                                                                                                                                                                                                                                                                                              |                                                                            |                                                                                      |
|                                     |                                                                                                                                                                                                                                                                                                                                                                                                                                                                                         |                                                                                                                                                                                                                                                                                                                                                                                                                                                                                                                                                                                                                                                                                                                                                                                                                                                                                                                                                                                                                                                                                                                                                                                                                                                                                                                                                                                                                                                                                                                                                                                                                                                                                                                                                                                                                                                                                                                                                                                                                                                                                                                                   | or less tavoradie than the                                                                                                                                                                                                                                                                                                                                                                                                                                                                                                                                                                                                                                                                                                                                                                                                                                                                                                                                                                                                                                                                                                                                                                                                                                                                                                                                                                                                                                                                                                                                                                                                                                                                                                                                                                                                                                                                                                                                                                                                                                                                                                       | subject property.                                                                                                                                | a plus (+) adjustment                                                                                                                                                                                                                                                                                                                                                                                                                                                                                                                                                                                                                                                                                                                                                                                                                                                                                                                                                                                                                                                                                                                                                                                                                                                                                                                                                                                                                                                                                                                                                                                                                                                                                                                                                                                                                                                                                                                                                                                                                                                                                                          | t is made thus in                                                                                                                                                                                                                                                                                                                                                                                                                                                                                                                                                                                                                                                                                                                                                                                                                                                                                                                                                                                                                                                                                                                                                                                                                                                                                                                                                                                                                                                                                                                                                                                                                                                                                                                                                                                                                                                                                                                                                                                                                                                                                                              | creasing the indic                                                                                                                                                                                                                                                                                                                                                                                                                                                                                                                                                                                                                                                                                                                                                                                                                                                                                                                                                                                                                                                                                                                                                                                                                                                                                                                                                                                                                                                                                                                                                                                                                                                                                                                                                                                                                                                                                                                                                                                                                                                                                                             | ated value                                                                 |                                                                                      |
|                                     | •                                                                                                                                                                                                                                                                                                                                                                                                                                                                                       |                                                                                                                                                                                                                                                                                                                                                                                                                                                                                                                                                                                                                                                                                                                                                                                                                                                                                                                                                                                                                                                                                                                                                                                                                                                                                                                                                                                                                                                                                                                                                                                                                                                                                                                                                                                                                                                                                                                                                                                                                                                                                                                                   |                                                                                                                                                                                                                                                                                                                                                                                                                                                                                                                                                                                                                                                                                                                                                                                                                                                                                                                                                                                                                                                                                                                                                                                                                                                                                                                                                                                                                                                                                                                                                                                                                                                                                                                                                                                                                                                                                                                                                                                                                                                                                                                                  | subject property,                                                                                                                                |                                                                                                                                                                                                                                                                                                                                                                                                                                                                                                                                                                                                                                                                                                                                                                                                                                                                                                                                                                                                                                                                                                                                                                                                                                                                                                                                                                                                                                                                                                                                                                                                                                                                                                                                                                                                                                                                                                                                                                                                                                                                                                                                |                                                                                                                                                                                                                                                                                                                                                                                                                                                                                                                                                                                                                                                                                                                                                                                                                                                                                                                                                                                                                                                                                                                                                                                                                                                                                                                                                                                                                                                                                                                                                                                                                                                                                                                                                                                                                                                                                                                                                                                                                                                                                                                                |                                                                                                                                                                                                                                                                                                                                                                                                                                                                                                                                                                                                                                                                                                                                                                                                                                                                                                                                                                                                                                                                                                                                                                                                                                                                                                                                                                                                                                                                                                                                                                                                                                                                                                                                                                                                                                                                                                                                                                                                                                                                                                                                | ated value                                                                 | of the subject.                                                                      |
|                                     | ITEM                                                                                                                                                                                                                                                                                                                                                                                                                                                                                    | SUBJECT PROPERTY                                                                                                                                                                                                                                                                                                                                                                                                                                                                                                                                                                                                                                                                                                                                                                                                                                                                                                                                                                                                                                                                                                                                                                                                                                                                                                                                                                                                                                                                                                                                                                                                                                                                                                                                                                                                                                                                                                                                                                                                                                                                                                                  | COMPARABLE NO                                                                                                                                                                                                                                                                                                                                                                                                                                                                                                                                                                                                                                                                                                                                                                                                                                                                                                                                                                                                                                                                                                                                                                                                                                                                                                                                                                                                                                                                                                                                                                                                                                                                                                                                                                                                                                                                                                                                                                                                                                                                                                                    | 0. 1                                                                                                                                             | COMPARAB                                                                                                                                                                                                                                                                                                                                                                                                                                                                                                                                                                                                                                                                                                                                                                                                                                                                                                                                                                                                                                                                                                                                                                                                                                                                                                                                                                                                                                                                                                                                                                                                                                                                                                                                                                                                                                                                                                                                                                                                                                                                                                                       |                                                                                                                                                                                                                                                                                                                                                                                                                                                                                                                                                                                                                                                                                                                                                                                                                                                                                                                                                                                                                                                                                                                                                                                                                                                                                                                                                                                                                                                                                                                                                                                                                                                                                                                                                                                                                                                                                                                                                                                                                                                                                                                                | CO                                                                                                                                                                                                                                                                                                                                                                                                                                                                                                                                                                                                                                                                                                                                                                                                                                                                                                                                                                                                                                                                                                                                                                                                                                                                                                                                                                                                                                                                                                                                                                                                                                                                                                                                                                                                                                                                                                                                                                                                                                                                                                                             | MPARABLE N                                                                 | of the subject.                                                                      |
|                                     | •                                                                                                                                                                                                                                                                                                                                                                                                                                                                                       | SUBJECT PROPERTY                                                                                                                                                                                                                                                                                                                                                                                                                                                                                                                                                                                                                                                                                                                                                                                                                                                                                                                                                                                                                                                                                                                                                                                                                                                                                                                                                                                                                                                                                                                                                                                                                                                                                                                                                                                                                                                                                                                                                                                                                                                                                                                  |                                                                                                                                                                                                                                                                                                                                                                                                                                                                                                                                                                                                                                                                                                                                                                                                                                                                                                                                                                                                                                                                                                                                                                                                                                                                                                                                                                                                                                                                                                                                                                                                                                                                                                                                                                                                                                                                                                                                                                                                                                                                                                                                  | 0. 1                                                                                                                                             |                                                                                                                                                                                                                                                                                                                                                                                                                                                                                                                                                                                                                                                                                                                                                                                                                                                                                                                                                                                                                                                                                                                                                                                                                                                                                                                                                                                                                                                                                                                                                                                                                                                                                                                                                                                                                                                                                                                                                                                                                                                                                                                                |                                                                                                                                                                                                                                                                                                                                                                                                                                                                                                                                                                                                                                                                                                                                                                                                                                                                                                                                                                                                                                                                                                                                                                                                                                                                                                                                                                                                                                                                                                                                                                                                                                                                                                                                                                                                                                                                                                                                                                                                                                                                                                                                |                                                                                                                                                                                                                                                                                                                                                                                                                                                                                                                                                                                                                                                                                                                                                                                                                                                                                                                                                                                                                                                                                                                                                                                                                                                                                                                                                                                                                                                                                                                                                                                                                                                                                                                                                                                                                                                                                                                                                                                                                                                                                                                                | MPARABLE N                                                                 | of the subject.                                                                      |
|                                     | Address 291 Broad S<br>Newark, NJ                                                                                                                                                                                                                                                                                                                                                                                                                                                       | SUBJECT PROPERTY St                                                                                                                                                                                                                                                                                                                                                                                                                                                                                                                                                                                                                                                                                                                                                                                                                                                                                                                                                                                                                                                                                                                                                                                                                                                                                                                                                                                                                                                                                                                                                                                                                                                                                                                                                                                                                                                                                                                                                                                                                                                                                                               | COMPARABLE NO                                                                                                                                                                                                                                                                                                                                                                                                                                                                                                                                                                                                                                                                                                                                                                                                                                                                                                                                                                                                                                                                                                                                                                                                                                                                                                                                                                                                                                                                                                                                                                                                                                                                                                                                                                                                                                                                                                                                                                                                                                                                                                                    | 0. 1<br>Ave                                                                                                                                      | COMPARAB                                                                                                                                                                                                                                                                                                                                                                                                                                                                                                                                                                                                                                                                                                                                                                                                                                                                                                                                                                                                                                                                                                                                                                                                                                                                                                                                                                                                                                                                                                                                                                                                                                                                                                                                                                                                                                                                                                                                                                                                                                                                                                                       | LE NO. 2                                                                                                                                                                                                                                                                                                                                                                                                                                                                                                                                                                                                                                                                                                                                                                                                                                                                                                                                                                                                                                                                                                                                                                                                                                                                                                                                                                                                                                                                                                                                                                                                                                                                                                                                                                                                                                                                                                                                                                                                                                                                                                                       | CO                                                                                                                                                                                                                                                                                                                                                                                                                                                                                                                                                                                                                                                                                                                                                                                                                                                                                                                                                                                                                                                                                                                                                                                                                                                                                                                                                                                                                                                                                                                                                                                                                                                                                                                                                                                                                                                                                                                                                                                                                                                                                                                             | MPARABLE N                                                                 | of the subject.                                                                      |
|                                     | ITEM Address 291 Broad                                                                                                                                                                                                                                                                                                                                                                                                                                                                  | SUBJECT PROPERTY St                                                                                                                                                                                                                                                                                                                                                                                                                                                                                                                                                                                                                                                                                                                                                                                                                                                                                                                                                                                                                                                                                                                                                                                                                                                                                                                                                                                                                                                                                                                                                                                                                                                                                                                                                                                                                                                                                                                                                                                                                                                                                                               | COMPARABLE NO<br>155 Mount Prospect A                                                                                                                                                                                                                                                                                                                                                                                                                                                                                                                                                                                                                                                                                                                                                                                                                                                                                                                                                                                                                                                                                                                                                                                                                                                                                                                                                                                                                                                                                                                                                                                                                                                                                                                                                                                                                                                                                                                                                                                                                                                                                            | 0. 1<br>Ave                                                                                                                                      | COMPARAB<br>289 S 19th St                                                                                                                                                                                                                                                                                                                                                                                                                                                                                                                                                                                                                                                                                                                                                                                                                                                                                                                                                                                                                                                                                                                                                                                                                                                                                                                                                                                                                                                                                                                                                                                                                                                                                                                                                                                                                                                                                                                                                                                                                                                                                                      | LE NO. 2                                                                                                                                                                                                                                                                                                                                                                                                                                                                                                                                                                                                                                                                                                                                                                                                                                                                                                                                                                                                                                                                                                                                                                                                                                                                                                                                                                                                                                                                                                                                                                                                                                                                                                                                                                                                                                                                                                                                                                                                                                                                                                                       | 121 Littleton                                                                                                                                                                                                                                                                                                                                                                                                                                                                                                                                                                                                                                                                                                                                                                                                                                                                                                                                                                                                                                                                                                                                                                                                                                                                                                                                                                                                                                                                                                                                                                                                                                                                                                                                                                                                                                                                                                                                                                                                                                                                                                                  | MPARABLE N<br>Ave<br>07103                                                 | of the subject.                                                                      |
|                                     | Address 291 Broad S<br>Newark, NJ                                                                                                                                                                                                                                                                                                                                                                                                                                                       | SUBJECT PROPERTY St                                                                                                                                                                                                                                                                                                                                                                                                                                                                                                                                                                                                                                                                                                                                                                                                                                                                                                                                                                                                                                                                                                                                                                                                                                                                                                                                                                                                                                                                                                                                                                                                                                                                                                                                                                                                                                                                                                                                                                                                                                                                                                               | COMPARABLE NO<br>155 Mount Prospect A<br>Newark, NJ 07104<br>0.45 miles NW                                                                                                                                                                                                                                                                                                                                                                                                                                                                                                                                                                                                                                                                                                                                                                                                                                                                                                                                                                                                                                                                                                                                                                                                                                                                                                                                                                                                                                                                                                                                                                                                                                                                                                                                                                                                                                                                                                                                                                                                                                                       | 0.1<br><b>Ave</b>                                                                                                                                | COMPARAB<br>289 S 19th St<br>Newark, NJ 07103                                                                                                                                                                                                                                                                                                                                                                                                                                                                                                                                                                                                                                                                                                                                                                                                                                                                                                                                                                                                                                                                                                                                                                                                                                                                                                                                                                                                                                                                                                                                                                                                                                                                                                                                                                                                                                                                                                                                                                                                                                                                                  | LE NO. 2                                                                                                                                                                                                                                                                                                                                                                                                                                                                                                                                                                                                                                                                                                                                                                                                                                                                                                                                                                                                                                                                                                                                                                                                                                                                                                                                                                                                                                                                                                                                                                                                                                                                                                                                                                                                                                                                                                                                                                                                                                                                                                                       | 121 Littleton<br>Newark, NJ<br>1.43 miles S                                                                                                                                                                                                                                                                                                                                                                                                                                                                                                                                                                                                                                                                                                                                                                                                                                                                                                                                                                                                                                                                                                                                                                                                                                                                                                                                                                                                                                                                                                                                                                                                                                                                                                                                                                                                                                                                                                                                                                                                                                                                                    | MPARABLE N<br>Ave<br>07103                                                 | of the subject.                                                                      |
|                                     | Address 291 Broad Newark, NJ Proximity to Subject Sales Price                                                                                                                                                                                                                                                                                                                                                                                                                           | SUBJECT PROPERTY St 107104                                                                                                                                                                                                                                                                                                                                                                                                                                                                                                                                                                                                                                                                                                                                                                                                                                                                                                                                                                                                                                                                                                                                                                                                                                                                                                                                                                                                                                                                                                                                                                                                                                                                                                                                                                                                                                                                                                                                                                                                                                                                                                        | COMPARABLE NO<br>155 Mount Prospect A<br>Newark, NJ 07104<br>0.45 miles NW                                                                                                                                                                                                                                                                                                                                                                                                                                                                                                                                                                                                                                                                                                                                                                                                                                                                                                                                                                                                                                                                                                                                                                                                                                                                                                                                                                                                                                                                                                                                                                                                                                                                                                                                                                                                                                                                                                                                                                                                                                                       | 0. 1<br>Ave                                                                                                                                      | COMPARAB<br>289 S 19th St<br>Newark, NJ 07103<br>1.97 miles W                                                                                                                                                                                                                                                                                                                                                                                                                                                                                                                                                                                                                                                                                                                                                                                                                                                                                                                                                                                                                                                                                                                                                                                                                                                                                                                                                                                                                                                                                                                                                                                                                                                                                                                                                                                                                                                                                                                                                                                                                                                                  | LE NO. 2                                                                                                                                                                                                                                                                                                                                                                                                                                                                                                                                                                                                                                                                                                                                                                                                                                                                                                                                                                                                                                                                                                                                                                                                                                                                                                                                                                                                                                                                                                                                                                                                                                                                                                                                                                                                                                                                                                                                                                                                                                                                                                                       | 121 Littleton<br>Newark, NJ<br>1.43 miles S                                                                                                                                                                                                                                                                                                                                                                                                                                                                                                                                                                                                                                                                                                                                                                                                                                                                                                                                                                                                                                                                                                                                                                                                                                                                                                                                                                                                                                                                                                                                                                                                                                                                                                                                                                                                                                                                                                                                                                                                                                                                                    | MPARABLE N<br>Ave<br>07103<br>W                                            | of the subject.                                                                      |
| SI                                  | Address 291 Broad S  Newark, NJ  Proximity to Subject  Sales Price  Price \$/Sq. Ft.                                                                                                                                                                                                                                                                                                                                                                                                    | SUBJECT PROPERTY St 07104 \$ NA                                                                                                                                                                                                                                                                                                                                                                                                                                                                                                                                                                                                                                                                                                                                                                                                                                                                                                                                                                                                                                                                                                                                                                                                                                                                                                                                                                                                                                                                                                                                                                                                                                                                                                                                                                                                                                                                                                                                                                                                                                                                                                   | COMPARABLE NO 155 Mount Prospect A Newark, NJ 07104 0.45 miles NW \$                                                                                                                                                                                                                                                                                                                                                                                                                                                                                                                                                                                                                                                                                                                                                                                                                                                                                                                                                                                                                                                                                                                                                                                                                                                                                                                                                                                                                                                                                                                                                                                                                                                                                                                                                                                                                                                                                                                                                                                                                                                             | 0. 1<br>Ave<br>152,500                                                                                                                           | COMPARAB<br>289 S 19th St<br>Newark, NJ 07103<br>1.97 miles W                                                                                                                                                                                                                                                                                                                                                                                                                                                                                                                                                                                                                                                                                                                                                                                                                                                                                                                                                                                                                                                                                                                                                                                                                                                                                                                                                                                                                                                                                                                                                                                                                                                                                                                                                                                                                                                                                                                                                                                                                                                                  | LE NO. 2                                                                                                                                                                                                                                                                                                                                                                                                                                                                                                                                                                                                                                                                                                                                                                                                                                                                                                                                                                                                                                                                                                                                                                                                                                                                                                                                                                                                                                                                                                                                                                                                                                                                                                                                                                                                                                                                                                                                                                                                                                                                                                                       | 121 Littleton<br>Newark, NJ 0<br>1.43 miles S                                                                                                                                                                                                                                                                                                                                                                                                                                                                                                                                                                                                                                                                                                                                                                                                                                                                                                                                                                                                                                                                                                                                                                                                                                                                                                                                                                                                                                                                                                                                                                                                                                                                                                                                                                                                                                                                                                                                                                                                                                                                                  | Ave<br>07103<br>W                                                          | of the subject.                                                                      |
| YSIS                                | ITEM                                                                                                                                                                                                                                                                                                                                                                                                                                                                                    | SUBJECT PROPERTY St 107104 \$ NA \$ Inspection                                                                                                                                                                                                                                                                                                                                                                                                                                                                                                                                                                                                                                                                                                                                                                                                                                                                                                                                                                                                                                                                                                                                                                                                                                                                                                                                                                                                                                                                                                                                                                                                                                                                                                                                                                                                                                                                                                                                                                                                                                                                                    | COMPARABLE NO 155 Mount Prospect A Newark, NJ 07104 0.45 miles NW \$ \$ GSMLS#3825403                                                                                                                                                                                                                                                                                                                                                                                                                                                                                                                                                                                                                                                                                                                                                                                                                                                                                                                                                                                                                                                                                                                                                                                                                                                                                                                                                                                                                                                                                                                                                                                                                                                                                                                                                                                                                                                                                                                                                                                                                                            | 0.1<br>Ave<br>152,500                                                                                                                            | COMPARAB<br>289 S 19th St<br>Newark, NJ 07103<br>1.97 miles W<br>\$<br>\$<br>GSMLS#3854841                                                                                                                                                                                                                                                                                                                                                                                                                                                                                                                                                                                                                                                                                                                                                                                                                                                                                                                                                                                                                                                                                                                                                                                                                                                                                                                                                                                                                                                                                                                                                                                                                                                                                                                                                                                                                                                                                                                                                                                                                                     | 150,000                                                                                                                                                                                                                                                                                                                                                                                                                                                                                                                                                                                                                                                                                                                                                                                                                                                                                                                                                                                                                                                                                                                                                                                                                                                                                                                                                                                                                                                                                                                                                                                                                                                                                                                                                                                                                                                                                                                                                                                                                                                                                                                        | 121 Littleton<br>Newark, NJ (<br>1.43 miles S                                                                                                                                                                                                                                                                                                                                                                                                                                                                                                                                                                                                                                                                                                                                                                                                                                                                                                                                                                                                                                                                                                                                                                                                                                                                                                                                                                                                                                                                                                                                                                                                                                                                                                                                                                                                                                                                                                                                                                                                                                                                                  | Ave 07103 W \$ \$ 26568                                                    | of the subject.                                                                      |
| JALYSIS                             | ITEM                                                                                                                                                                                                                                                                                                                                                                                                                                                                                    | SUBJECT PROPERTY St 107104 \$ NA \$ Inspection DESCRIPTION                                                                                                                                                                                                                                                                                                                                                                                                                                                                                                                                                                                                                                                                                                                                                                                                                                                                                                                                                                                                                                                                                                                                                                                                                                                                                                                                                                                                                                                                                                                                                                                                                                                                                                                                                                                                                                                                                                                                                                                                                                                                        | COMPARABLE NO 155 Mount Prospect A Newark, NJ 07104 0.45 miles NW \$ \$ GSMLS#3825403 DESCRIPTION                                                                                                                                                                                                                                                                                                                                                                                                                                                                                                                                                                                                                                                                                                                                                                                                                                                                                                                                                                                                                                                                                                                                                                                                                                                                                                                                                                                                                                                                                                                                                                                                                                                                                                                                                                                                                                                                                                                                                                                                                                | 0. 1 Ave 152,500 ++( )\$ Adjust.                                                                                                                 | COMPARAB 289 S 19th St Newark, NJ 07103 1.97 miles W \$ \$ \$ \$ \$ \$ \$ \$ \$ \$ \$ \$ \$ \$ \$ \$ \$ \$ \$                                                                                                                                                                                                                                                                                                                                                                                                                                                                                                                                                                                                                                                                                                                                                                                                                                                                                                                                                                                                                                                                                                                                                                                                                                                                                                                                                                                                                                                                                                                                                                                                                                                                                                                                                                                                                                                                                                                                                                                                                  | LE NO. 2                                                                                                                                                                                                                                                                                                                                                                                                                                                                                                                                                                                                                                                                                                                                                                                                                                                                                                                                                                                                                                                                                                                                                                                                                                                                                                                                                                                                                                                                                                                                                                                                                                                                                                                                                                                                                                                                                                                                                                                                                                                                                                                       | 121 Littleton<br>Newark, NJ 0<br>1.43 miles S<br>GSMLS#382                                                                                                                                                                                                                                                                                                                                                                                                                                                                                                                                                                                                                                                                                                                                                                                                                                                                                                                                                                                                                                                                                                                                                                                                                                                                                                                                                                                                                                                                                                                                                                                                                                                                                                                                                                                                                                                                                                                                                                                                                                                                     | Ave 07103 W \$ \$ 26568                                                    | of the subject.                                                                      |
| ANALYSIS                            | Address 291 Broad 3 Newark, NJ Proximity to Subject Sales Price Price \$/Sq. Ft. Data Source(s) ITEM Date of Sale/Time Adj.                                                                                                                                                                                                                                                                                                                                                             | SUBJECT PROPERTY St 107104 \$ NA \$ Inspection                                                                                                                                                                                                                                                                                                                                                                                                                                                                                                                                                                                                                                                                                                                                                                                                                                                                                                                                                                                                                                                                                                                                                                                                                                                                                                                                                                                                                                                                                                                                                                                                                                                                                                                                                                                                                                                                                                                                                                                                                                                                                    | COMPARABLE NO 155 Mount Prospect A Newark, NJ 07104 0.45 miles NW \$ \$ GSMLS#3825403                                                                                                                                                                                                                                                                                                                                                                                                                                                                                                                                                                                                                                                                                                                                                                                                                                                                                                                                                                                                                                                                                                                                                                                                                                                                                                                                                                                                                                                                                                                                                                                                                                                                                                                                                                                                                                                                                                                                                                                                                                            | 0. 1 Ave 152,500 ++( )\$ Adjust.                                                                                                                 | COMPARAB<br>289 S 19th St<br>Newark, NJ 07103<br>1.97 miles W<br>\$<br>\$<br>GSMLS#3854841                                                                                                                                                                                                                                                                                                                                                                                                                                                                                                                                                                                                                                                                                                                                                                                                                                                                                                                                                                                                                                                                                                                                                                                                                                                                                                                                                                                                                                                                                                                                                                                                                                                                                                                                                                                                                                                                                                                                                                                                                                     | 150,000                                                                                                                                                                                                                                                                                                                                                                                                                                                                                                                                                                                                                                                                                                                                                                                                                                                                                                                                                                                                                                                                                                                                                                                                                                                                                                                                                                                                                                                                                                                                                                                                                                                                                                                                                                                                                                                                                                                                                                                                                                                                                                                        | 121 Littleton<br>Newark, NJ (<br>1.43 miles S                                                                                                                                                                                                                                                                                                                                                                                                                                                                                                                                                                                                                                                                                                                                                                                                                                                                                                                                                                                                                                                                                                                                                                                                                                                                                                                                                                                                                                                                                                                                                                                                                                                                                                                                                                                                                                                                                                                                                                                                                                                                                  | Ave 07103 W \$ \$ 26568                                                    | of the subject.                                                                      |
| TA ANALYSIS                         | ITEM                                                                                                                                                                                                                                                                                                                                                                                                                                                                                    | SUBJECT PROPERTY St 107104 \$ NA \$ Inspection DESCRIPTION                                                                                                                                                                                                                                                                                                                                                                                                                                                                                                                                                                                                                                                                                                                                                                                                                                                                                                                                                                                                                                                                                                                                                                                                                                                                                                                                                                                                                                                                                                                                                                                                                                                                                                                                                                                                                                                                                                                                                                                                                                                                        | COMPARABLE NO 155 Mount Prospect A Newark, NJ 07104 0.45 miles NW \$ \$ GSMLS#3825403 DESCRIPTION                                                                                                                                                                                                                                                                                                                                                                                                                                                                                                                                                                                                                                                                                                                                                                                                                                                                                                                                                                                                                                                                                                                                                                                                                                                                                                                                                                                                                                                                                                                                                                                                                                                                                                                                                                                                                                                                                                                                                                                                                                | 0.1<br>Ave<br>152,500<br>+( )\$ Adjust.<br>+6,400                                                                                                | COMPARAB 289 S 19th St Newark, NJ 07103 1.97 miles W \$ \$ \$ \$ \$ \$ \$ \$ \$ \$ \$ \$ \$ \$ \$ \$ \$ \$ \$                                                                                                                                                                                                                                                                                                                                                                                                                                                                                                                                                                                                                                                                                                                                                                                                                                                                                                                                                                                                                                                                                                                                                                                                                                                                                                                                                                                                                                                                                                                                                                                                                                                                                                                                                                                                                                                                                                                                                                                                                  | 150,000                                                                                                                                                                                                                                                                                                                                                                                                                                                                                                                                                                                                                                                                                                                                                                                                                                                                                                                                                                                                                                                                                                                                                                                                                                                                                                                                                                                                                                                                                                                                                                                                                                                                                                                                                                                                                                                                                                                                                                                                                                                                                                                        | 121 Littleton<br>Newark, NJ 0<br>1.43 miles S<br>GSMLS#382                                                                                                                                                                                                                                                                                                                                                                                                                                                                                                                                                                                                                                                                                                                                                                                                                                                                                                                                                                                                                                                                                                                                                                                                                                                                                                                                                                                                                                                                                                                                                                                                                                                                                                                                                                                                                                                                                                                                                                                                                                                                     | Ave 07103 W \$ \$ 26568                                                    | of the subject. 10. 3  175,000  +( )\$ Adjust.                                       |
| DATA ANALYSIS                       | Address 291 Broad 3 Newark, NJ Proximity to Subject Sales Price Price \$/Sq. Ft. Data Source(s) ITEM Date of Sale/Time Adj.                                                                                                                                                                                                                                                                                                                                                             | SUBJECT PROPERTY St 107104 \$ NA \$ Inspection DESCRIPTION NA Average                                                                                                                                                                                                                                                                                                                                                                                                                                                                                                                                                                                                                                                                                                                                                                                                                                                                                                                                                                                                                                                                                                                                                                                                                                                                                                                                                                                                                                                                                                                                                                                                                                                                                                                                                                                                                                                                                                                                                                                                                                                             | COMPARABLE NO 155 Mount Prospect A Newark, NJ 07104 0.45 miles NW \$ \$ GSMLS#3825403 DESCRIPTION 01/17/2023 Average                                                                                                                                                                                                                                                                                                                                                                                                                                                                                                                                                                                                                                                                                                                                                                                                                                                                                                                                                                                                                                                                                                                                                                                                                                                                                                                                                                                                                                                                                                                                                                                                                                                                                                                                                                                                                                                                                                                                                                                                             | 0.1<br>Ave<br>152,500<br>+( )\$ Adjust.<br>+6,400                                                                                                | COMPARAB 289 S 19th St Newark, NJ 07103 1.97 miles W  \$ GSMLS#3854841 DESCRIPTION 06/16/2023 Average                                                                                                                                                                                                                                                                                                                                                                                                                                                                                                                                                                                                                                                                                                                                                                                                                                                                                                                                                                                                                                                                                                                                                                                                                                                                                                                                                                                                                                                                                                                                                                                                                                                                                                                                                                                                                                                                                                                                                                                                                          | 150,000                                                                                                                                                                                                                                                                                                                                                                                                                                                                                                                                                                                                                                                                                                                                                                                                                                                                                                                                                                                                                                                                                                                                                                                                                                                                                                                                                                                                                                                                                                                                                                                                                                                                                                                                                                                                                                                                                                                                                                                                                                                                                                                        | CO<br>121 Littleton<br>Newark, NJ 1<br>1.43 miles S<br>GSMLS#382<br>DESCRIPT<br>07/18/2023<br>Average (+)                                                                                                                                                                                                                                                                                                                                                                                                                                                                                                                                                                                                                                                                                                                                                                                                                                                                                                                                                                                                                                                                                                                                                                                                                                                                                                                                                                                                                                                                                                                                                                                                                                                                                                                                                                                                                                                                                                                                                                                                                      | Ave 07103 W \$ \$ 26568                                                    | of the subject. 10. 3  175,000  +( )\$ Adjust.                                       |
| (ET DATA ANALYSIS                   | Address 291 Broad 3 Newark, NJ Proximity to Subject Sales Price Price \$/Sq. Ft. Data Source(s) ITEM Date of Sale/Time Adj. Location                                                                                                                                                                                                                                                                                                                                                    | SUBJECT PROPERTY St 107104 \$ NA \$ Inspection DESCRIPTION                                                                                                                                                                                                                                                                                                                                                                                                                                                                                                                                                                                                                                                                                                                                                                                                                                                                                                                                                                                                                                                                                                                                                                                                                                                                                                                                                                                                                                                                                                                                                                                                                                                                                                                                                                                                                                                                                                                                                                                                                                                                        | COMPARABLE NO 155 Mount Prospect A Newark, NJ 07104 0.45 miles NW \$ \$ GSMLS#3825403 DESCRIPTION 01/17/2023                                                                                                                                                                                                                                                                                                                                                                                                                                                                                                                                                                                                                                                                                                                                                                                                                                                                                                                                                                                                                                                                                                                                                                                                                                                                                                                                                                                                                                                                                                                                                                                                                                                                                                                                                                                                                                                                                                                                                                                                                     | 0.1<br>Ave<br>152,500<br>+( )\$ Adjust.<br>+6,400                                                                                                | COMPARAB 289 S 19th St Newark, NJ 07103 1.97 miles W  \$ GSMLS#3854841 DESCRIPTION 06/16/2023                                                                                                                                                                                                                                                                                                                                                                                                                                                                                                                                                                                                                                                                                                                                                                                                                                                                                                                                                                                                                                                                                                                                                                                                                                                                                                                                                                                                                                                                                                                                                                                                                                                                                                                                                                                                                                                                                                                                                                                                                                  | 150,000                                                                                                                                                                                                                                                                                                                                                                                                                                                                                                                                                                                                                                                                                                                                                                                                                                                                                                                                                                                                                                                                                                                                                                                                                                                                                                                                                                                                                                                                                                                                                                                                                                                                                                                                                                                                                                                                                                                                                                                                                                                                                                                        | CO<br>121 Littleton<br>Newark, NJ (1.43 miles S<br>0 CSMLS#382<br>DESCRIPT<br>07/18/2023                                                                                                                                                                                                                                                                                                                                                                                                                                                                                                                                                                                                                                                                                                                                                                                                                                                                                                                                                                                                                                                                                                                                                                                                                                                                                                                                                                                                                                                                                                                                                                                                                                                                                                                                                                                                                                                                                                                                                                                                                                       | Ave 07103 W \$ \$ 26568                                                    | of the subject. 10. 3  175,000  +( )\$ Adjust.                                       |
| ARKET DATA ANALYSIS                 | Address 291 Broad 3 Newark, NJ Proximity to Subject Sales Price Price \$/Sq. Ft. Data Source(s) ITEM Date of Sale/Time Adj. Location                                                                                                                                                                                                                                                                                                                                                    | SUBJECT PROPERTY St 107104 \$ NA \$ Inspection DESCRIPTION NA Average                                                                                                                                                                                                                                                                                                                                                                                                                                                                                                                                                                                                                                                                                                                                                                                                                                                                                                                                                                                                                                                                                                                                                                                                                                                                                                                                                                                                                                                                                                                                                                                                                                                                                                                                                                                                                                                                                                                                                                                                                                                             | COMPARABLE NO 155 Mount Prospect A Newark, NJ 07104 0.45 miles NW \$ \$ GSMLS#3825403 DESCRIPTION 01/17/2023 Average                                                                                                                                                                                                                                                                                                                                                                                                                                                                                                                                                                                                                                                                                                                                                                                                                                                                                                                                                                                                                                                                                                                                                                                                                                                                                                                                                                                                                                                                                                                                                                                                                                                                                                                                                                                                                                                                                                                                                                                                             | 0.1<br>Ave<br>152,500<br>+( )\$ Adjust.<br>+6,400                                                                                                | COMPARAB 289 S 19th St Newark, NJ 07103 1.97 miles W  \$ GSMLS#3854841 DESCRIPTION 06/16/2023 Average                                                                                                                                                                                                                                                                                                                                                                                                                                                                                                                                                                                                                                                                                                                                                                                                                                                                                                                                                                                                                                                                                                                                                                                                                                                                                                                                                                                                                                                                                                                                                                                                                                                                                                                                                                                                                                                                                                                                                                                                                          | 150,000                                                                                                                                                                                                                                                                                                                                                                                                                                                                                                                                                                                                                                                                                                                                                                                                                                                                                                                                                                                                                                                                                                                                                                                                                                                                                                                                                                                                                                                                                                                                                                                                                                                                                                                                                                                                                                                                                                                                                                                                                                                                                                                        | CO<br>121 Littleton<br>Newark, NJ 1<br>1.43 miles S<br>GSMLS#382<br>DESCRIPT<br>07/18/2023<br>Average (+)                                                                                                                                                                                                                                                                                                                                                                                                                                                                                                                                                                                                                                                                                                                                                                                                                                                                                                                                                                                                                                                                                                                                                                                                                                                                                                                                                                                                                                                                                                                                                                                                                                                                                                                                                                                                                                                                                                                                                                                                                      | Ave 07103 W \$ \$ 26568                                                    | of the subject. 10. 3  175,000  +( )\$ Adjust.                                       |
| MARKET DATA ANALYSIS                | Address 291 Broad 3 Newark, NJ Proximity to Subject Sales Price Price \$/Sq. Ft. Data Source(s) ITEM Date of Sale/Time Adj. Location                                                                                                                                                                                                                                                                                                                                                    | SUBJECT PROPERTY St 107104 \$ NA \$ Inspection DESCRIPTION NA Average                                                                                                                                                                                                                                                                                                                                                                                                                                                                                                                                                                                                                                                                                                                                                                                                                                                                                                                                                                                                                                                                                                                                                                                                                                                                                                                                                                                                                                                                                                                                                                                                                                                                                                                                                                                                                                                                                                                                                                                                                                                             | COMPARABLE NO 155 Mount Prospect A Newark, NJ 07104 0.45 miles NW \$ \$ GSMLS#3825403 DESCRIPTION 01/17/2023 Average                                                                                                                                                                                                                                                                                                                                                                                                                                                                                                                                                                                                                                                                                                                                                                                                                                                                                                                                                                                                                                                                                                                                                                                                                                                                                                                                                                                                                                                                                                                                                                                                                                                                                                                                                                                                                                                                                                                                                                                                             | 0.1<br>Ave<br>152,500<br>+( )\$ Adjust.<br>+6,400                                                                                                | COMPARAB 289 S 19th St Newark, NJ 07103 1.97 miles W  \$ GSMLS#3854841 DESCRIPTION 06/16/2023 Average                                                                                                                                                                                                                                                                                                                                                                                                                                                                                                                                                                                                                                                                                                                                                                                                                                                                                                                                                                                                                                                                                                                                                                                                                                                                                                                                                                                                                                                                                                                                                                                                                                                                                                                                                                                                                                                                                                                                                                                                                          | 150,000                                                                                                                                                                                                                                                                                                                                                                                                                                                                                                                                                                                                                                                                                                                                                                                                                                                                                                                                                                                                                                                                                                                                                                                                                                                                                                                                                                                                                                                                                                                                                                                                                                                                                                                                                                                                                                                                                                                                                                                                                                                                                                                        | CO<br>121 Littleton<br>Newark, NJ 1<br>1.43 miles S<br>GSMLS#382<br>DESCRIPT<br>07/18/2023<br>Average (+)                                                                                                                                                                                                                                                                                                                                                                                                                                                                                                                                                                                                                                                                                                                                                                                                                                                                                                                                                                                                                                                                                                                                                                                                                                                                                                                                                                                                                                                                                                                                                                                                                                                                                                                                                                                                                                                                                                                                                                                                                      | Ave 07103 W \$ \$ 26568                                                    | of the subject. 10. 3  175,000  +( )\$ Adjust.                                       |
| MARKET DATA ANALYSIS                | Address 291 Broad 3 Newark, NJ Proximity to Subject Sales Price Price \$/Sq. Ft. Data Source(s) ITEM Date of Sale/Time Adj. Location                                                                                                                                                                                                                                                                                                                                                    | SUBJECT PROPERTY St 107104 \$ NA \$ Inspection DESCRIPTION NA Average                                                                                                                                                                                                                                                                                                                                                                                                                                                                                                                                                                                                                                                                                                                                                                                                                                                                                                                                                                                                                                                                                                                                                                                                                                                                                                                                                                                                                                                                                                                                                                                                                                                                                                                                                                                                                                                                                                                                                                                                                                                             | COMPARABLE NO 155 Mount Prospect A Newark, NJ 07104 0.45 miles NW \$ \$ GSMLS#3825403 DESCRIPTION 01/17/2023 Average                                                                                                                                                                                                                                                                                                                                                                                                                                                                                                                                                                                                                                                                                                                                                                                                                                                                                                                                                                                                                                                                                                                                                                                                                                                                                                                                                                                                                                                                                                                                                                                                                                                                                                                                                                                                                                                                                                                                                                                                             | 0.1<br>Ave<br>152,500<br>+( )\$ Adjust.<br>+6,400                                                                                                | COMPARAB 289 S 19th St Newark, NJ 07103 1.97 miles W  \$ GSMLS#3854841 DESCRIPTION 06/16/2023 Average                                                                                                                                                                                                                                                                                                                                                                                                                                                                                                                                                                                                                                                                                                                                                                                                                                                                                                                                                                                                                                                                                                                                                                                                                                                                                                                                                                                                                                                                                                                                                                                                                                                                                                                                                                                                                                                                                                                                                                                                                          | 150,000                                                                                                                                                                                                                                                                                                                                                                                                                                                                                                                                                                                                                                                                                                                                                                                                                                                                                                                                                                                                                                                                                                                                                                                                                                                                                                                                                                                                                                                                                                                                                                                                                                                                                                                                                                                                                                                                                                                                                                                                                                                                                                                        | CO<br>121 Littleton<br>Newark, NJ 1<br>1.43 miles S<br>GSMLS#382<br>DESCRIPT<br>07/18/2023<br>Average (+)                                                                                                                                                                                                                                                                                                                                                                                                                                                                                                                                                                                                                                                                                                                                                                                                                                                                                                                                                                                                                                                                                                                                                                                                                                                                                                                                                                                                                                                                                                                                                                                                                                                                                                                                                                                                                                                                                                                                                                                                                      | Ave 07103 W \$ \$ 26568                                                    | of the subject. 10. 3  175,000  +( )\$ Adjust.                                       |
| MARKET DATA ANALYSIS                | ITEM Address 291 Broad : Newark, NJ Proximity to Subject Sales Price Price \$/Sq. Ft. Data Source(s) ITEM Date of Sale/Time Adj. Location Site/View                                                                                                                                                                                                                                                                                                                                     | SUBJECT PROPERTY St 07104 \$ NA \$ Inspection DESCRIPTION NA Average 24 x 128                                                                                                                                                                                                                                                                                                                                                                                                                                                                                                                                                                                                                                                                                                                                                                                                                                                                                                                                                                                                                                                                                                                                                                                                                                                                                                                                                                                                                                                                                                                                                                                                                                                                                                                                                                                                                                                                                                                                                                                                                                                     | COMPARABLE NO 155 Mount Prospect A Newark, NJ 07104 0.45 miles NW \$ \$ GSMLS#3825403 DESCRIPTION 01/17/2023 Average                                                                                                                                                                                                                                                                                                                                                                                                                                                                                                                                                                                                                                                                                                                                                                                                                                                                                                                                                                                                                                                                                                                                                                                                                                                                                                                                                                                                                                                                                                                                                                                                                                                                                                                                                                                                                                                                                                                                                                                                             | 0.1<br>Ave<br>152,500<br>+( )\$ Adjust.<br>+6,400                                                                                                | COMPARAB 289 S 19th St Newark, NJ 07103 1.97 miles W  \$ GSMLS#3854841 DESCRIPTION 06/16/2023 Average                                                                                                                                                                                                                                                                                                                                                                                                                                                                                                                                                                                                                                                                                                                                                                                                                                                                                                                                                                                                                                                                                                                                                                                                                                                                                                                                                                                                                                                                                                                                                                                                                                                                                                                                                                                                                                                                                                                                                                                                                          | 150,000                                                                                                                                                                                                                                                                                                                                                                                                                                                                                                                                                                                                                                                                                                                                                                                                                                                                                                                                                                                                                                                                                                                                                                                                                                                                                                                                                                                                                                                                                                                                                                                                                                                                                                                                                                                                                                                                                                                                                                                                                                                                                                                        | CO<br>121 Littleton<br>Newark, NJ 1<br>1.43 miles S<br>GSMLS#382<br>DESCRIPT<br>07/18/2023<br>Average (+)                                                                                                                                                                                                                                                                                                                                                                                                                                                                                                                                                                                                                                                                                                                                                                                                                                                                                                                                                                                                                                                                                                                                                                                                                                                                                                                                                                                                                                                                                                                                                                                                                                                                                                                                                                                                                                                                                                                                                                                                                      | Ave 07103 W \$ \$ 26568                                                    | of the subject. 10. 3  175,000  +( )\$ Adjust.                                       |
| MARKET DATA ANALYSIS                | ITEM  Address 291 Broad :  Newark, NJ  Proximity to Subject  Sales Price  Price \$/Sq. Ft.  Data Source(s)  ITEM  Date of Sale/Time Adj.  Location  Site/View  Sales or Financing                                                                                                                                                                                                                                                                                                       | SUBJECT PROPERTY St 107104 \$ NA \$ Inspection DESCRIPTION NA Average                                                                                                                                                                                                                                                                                                                                                                                                                                                                                                                                                                                                                                                                                                                                                                                                                                                                                                                                                                                                                                                                                                                                                                                                                                                                                                                                                                                                                                                                                                                                                                                                                                                                                                                                                                                                                                                                                                                                                                                                                                                             | COMPARABLE NO 155 Mount Prospect A Newark, NJ 07104 0.45 miles NW \$ \$ GSMLS#3825403 DESCRIPTION 01/17/2023 Average                                                                                                                                                                                                                                                                                                                                                                                                                                                                                                                                                                                                                                                                                                                                                                                                                                                                                                                                                                                                                                                                                                                                                                                                                                                                                                                                                                                                                                                                                                                                                                                                                                                                                                                                                                                                                                                                                                                                                                                                             | 0.1<br>Ave<br>152,500<br>+( )\$ Adjust.<br>+6,400                                                                                                | COMPARAB 289 S 19th St Newark, NJ 07103 1.97 miles W  \$ GSMLS#3854841 DESCRIPTION 06/16/2023 Average                                                                                                                                                                                                                                                                                                                                                                                                                                                                                                                                                                                                                                                                                                                                                                                                                                                                                                                                                                                                                                                                                                                                                                                                                                                                                                                                                                                                                                                                                                                                                                                                                                                                                                                                                                                                                                                                                                                                                                                                                          | 150,000                                                                                                                                                                                                                                                                                                                                                                                                                                                                                                                                                                                                                                                                                                                                                                                                                                                                                                                                                                                                                                                                                                                                                                                                                                                                                                                                                                                                                                                                                                                                                                                                                                                                                                                                                                                                                                                                                                                                                                                                                                                                                                                        | CO<br>121 Littleton<br>Newark, NJ 1<br>1.43 miles S<br>GSMLS#382<br>DESCRIPT<br>07/18/2023<br>Average (+)                                                                                                                                                                                                                                                                                                                                                                                                                                                                                                                                                                                                                                                                                                                                                                                                                                                                                                                                                                                                                                                                                                                                                                                                                                                                                                                                                                                                                                                                                                                                                                                                                                                                                                                                                                                                                                                                                                                                                                                                                      | Ave 07103 W \$ \$ 26568                                                    | of the subject. 10. 3  175,000  +( )\$ Adjust.                                       |
| MARKET DATA ANALYSIS                | ITEM Address 291 Broad : Newark, NJ Proximity to Subject Sales Price Price \$/Sq. Ft. Data Source(s) ITEM Date of Sale/Time Adj. Location Site/View                                                                                                                                                                                                                                                                                                                                     | SUBJECT PROPERTY St 07104 \$ NA \$ Inspection DESCRIPTION NA Average 24 x 128                                                                                                                                                                                                                                                                                                                                                                                                                                                                                                                                                                                                                                                                                                                                                                                                                                                                                                                                                                                                                                                                                                                                                                                                                                                                                                                                                                                                                                                                                                                                                                                                                                                                                                                                                                                                                                                                                                                                                                                                                                                     | COMPARABLE NO 155 Mount Prospect A Newark, NJ 07104 0.45 miles NW \$ \$ GSMLS#3825403 DESCRIPTION 01/17/2023 Average                                                                                                                                                                                                                                                                                                                                                                                                                                                                                                                                                                                                                                                                                                                                                                                                                                                                                                                                                                                                                                                                                                                                                                                                                                                                                                                                                                                                                                                                                                                                                                                                                                                                                                                                                                                                                                                                                                                                                                                                             | 0.1<br>Ave<br>152,500<br>+( )\$ Adjust.<br>+6,400                                                                                                | COMPARAB 289 S 19th St Newark, NJ 07103 1.97 miles W  \$ GSMLS#3854841 DESCRIPTION 06/16/2023 Average                                                                                                                                                                                                                                                                                                                                                                                                                                                                                                                                                                                                                                                                                                                                                                                                                                                                                                                                                                                                                                                                                                                                                                                                                                                                                                                                                                                                                                                                                                                                                                                                                                                                                                                                                                                                                                                                                                                                                                                                                          | 150,000                                                                                                                                                                                                                                                                                                                                                                                                                                                                                                                                                                                                                                                                                                                                                                                                                                                                                                                                                                                                                                                                                                                                                                                                                                                                                                                                                                                                                                                                                                                                                                                                                                                                                                                                                                                                                                                                                                                                                                                                                                                                                                                        | CO<br>121 Littleton<br>Newark, NJ 1<br>1.43 miles S<br>GSMLS#382<br>DESCRIPT<br>07/18/2023<br>Average (+)                                                                                                                                                                                                                                                                                                                                                                                                                                                                                                                                                                                                                                                                                                                                                                                                                                                                                                                                                                                                                                                                                                                                                                                                                                                                                                                                                                                                                                                                                                                                                                                                                                                                                                                                                                                                                                                                                                                                                                                                                      | Ave 07103 W \$ \$ 26568                                                    | of the subject. 10. 3  175,000  +( )\$ Adjust.                                       |
| MARKET DATA ANALYSIS                | ITEM  Address 291 Broad :  Newark, NJ  Proximity to Subject  Sales Price  Price \$/Sq. Ft.  Data Source(s)  ITEM  Date of Sale/Time Adj.  Location  Site/View  Sales or Financing                                                                                                                                                                                                                                                                                                       | SUBJECT PROPERTY St 07104 \$ NA Inspection DESCRIPTION NA Average 24 x 128                                                                                                                                                                                                                                                                                                                                                                                                                                                                                                                                                                                                                                                                                                                                                                                                                                                                                                                                                                                                                                                                                                                                                                                                                                                                                                                                                                                                                                                                                                                                                                                                                                                                                                                                                                                                                                                                                                                                                                                                                                                        | COMPARABLE NO 155 Mount Prospect A Newark, NJ 07104 0.45 miles NW \$ \$ GSMLS#3825403 DESCRIPTION 01/17/2023 Average 18.9 x 100                                                                                                                                                                                                                                                                                                                                                                                                                                                                                                                                                                                                                                                                                                                                                                                                                                                                                                                                                                                                                                                                                                                                                                                                                                                                                                                                                                                                                                                                                                                                                                                                                                                                                                                                                                                                                                                                                                                                                                                                  | 0.1 Ave 152,500 ++( )\$ Adjust. +6,400 +5,000                                                                                                    | COMPARAB 289 S 19th St Newark, NJ 07103 1.97 miles W  \$ GSMLS#3854841 DESCRIPTION 06/16/2023 Average                                                                                                                                                                                                                                                                                                                                                                                                                                                                                                                                                                                                                                                                                                                                                                                                                                                                                                                                                                                                                                                                                                                                                                                                                                                                                                                                                                                                                                                                                                                                                                                                                                                                                                                                                                                                                                                                                                                                                                                                                          | 150,000 ++( )\$ Adjust.                                                                                                                                                                                                                                                                                                                                                                                                                                                                                                                                                                                                                                                                                                                                                                                                                                                                                                                                                                                                                                                                                                                                                                                                                                                                                                                                                                                                                                                                                                                                                                                                                                                                                                                                                                                                                                                                                                                                                                                                                                                                                                        | GSMLS#382<br>07/18/2023<br>Average (+)                                                                                                                                                                                                                                                                                                                                                                                                                                                                                                                                                                                                                                                                                                                                                                                                                                                                                                                                                                                                                                                                                                                                                                                                                                                                                                                                                                                                                                                                                                                                                                                                                                                                                                                                                                                                                                                                                                                                                                                                                                                                                         | MPARABLE N Ave 07103 W \$ \$ \$26568 ION                                   | of the subject. 10.3  175,000  ++( )\$ Adjust.                                       |
| MARKET DATA ANALYSIS                | ITEM  Address 291 Broad : Newark, NJ Proximity to Subject  Sales Price Price \$/Sq. Ft.  Data Source(s) ITEM  Date of Sale/Time Adj. Location  Site/View  Sales or Financing Concessions  Net Adj. (Total)                                                                                                                                                                                                                                                                              | SUBJECT PROPERTY St 07104 \$ NA Inspection DESCRIPTION NA Average 24 x 128                                                                                                                                                                                                                                                                                                                                                                                                                                                                                                                                                                                                                                                                                                                                                                                                                                                                                                                                                                                                                                                                                                                                                                                                                                                                                                                                                                                                                                                                                                                                                                                                                                                                                                                                                                                                                                                                                                                                                                                                                                                        | COMPARABLE NO 155 Mount Prospect A Newark, NJ 07104 0.45 miles NW \$ \$ GSMLS#3825403 DESCRIPTION 01/17/2023 Average 18.9 x 100                                                                                                                                                                                                                                                                                                                                                                                                                                                                                                                                                                                                                                                                                                                                                                                                                                                                                                                                                                                                                                                                                                                                                                                                                                                                                                                                                                                                                                                                                                                                                                                                                                                                                                                                                                                                                                                                                                                                                                                                  | 0.1<br>Ave<br>152,500<br>+( )\$ Adjust.<br>+6,400                                                                                                | COMPARAB 289 S 19th St Newark, NJ 07103 1.97 miles W  S GSMLS#3854841 DESCRIPTION 06/16/2023 Average 25 x 100                                                                                                                                                                                                                                                                                                                                                                                                                                                                                                                                                                                                                                                                                                                                                                                                                                                                                                                                                                                                                                                                                                                                                                                                                                                                                                                                                                                                                                                                                                                                                                                                                                                                                                                                                                                                                                                                                                                                                                                                                  | 150,000 ++( )\$ Adjust.                                                                                                                                                                                                                                                                                                                                                                                                                                                                                                                                                                                                                                                                                                                                                                                                                                                                                                                                                                                                                                                                                                                                                                                                                                                                                                                                                                                                                                                                                                                                                                                                                                                                                                                                                                                                                                                                                                                                                                                                                                                                                                        | GSMLS#382<br>0550RPT<br>07/18/2023<br>Average (+)                                                                                                                                                                                                                                                                                                                                                                                                                                                                                                                                                                                                                                                                                                                                                                                                                                                                                                                                                                                                                                                                                                                                                                                                                                                                                                                                                                                                                                                                                                                                                                                                                                                                                                                                                                                                                                                                                                                                                                                                                                                                              | MPARABLE N Ave 07103 W \$ \$ \$26568 ION  1 - \$                           | of the subject. 10.3  175,000  ++( )\$ Adjust.                                       |
| MARKET DATA ANALYSIS                | ITEM  Address 291 Broad : Newark, NJ Proximity to Subject  Sales Price Price \$/Sq. Ft.  Data Source(s) ITEM  Date of Sale/Time Adj. Location  Site/View  Sales or Financing Concessions Net Adj. (Total) Indicated Value                                                                                                                                                                                                                                                               | SUBJECT PROPERTY St 07104 \$ NA Inspection DESCRIPTION NA Average 24 x 128                                                                                                                                                                                                                                                                                                                                                                                                                                                                                                                                                                                                                                                                                                                                                                                                                                                                                                                                                                                                                                                                                                                                                                                                                                                                                                                                                                                                                                                                                                                                                                                                                                                                                                                                                                                                                                                                                                                                                                                                                                                        | COMPARABLE NO 155 Mount Prospect A Newark, NJ 07104 0.45 miles NW \$ \$ GSMLS#3825403 DESCRIPTION 01/17/2023 Average 18.9 x 100                                                                                                                                                                                                                                                                                                                                                                                                                                                                                                                                                                                                                                                                                                                                                                                                                                                                                                                                                                                                                                                                                                                                                                                                                                                                                                                                                                                                                                                                                                                                                                                                                                                                                                                                                                                                                                                                                                                                                                                                  | 0.1 Ave 152,500 +( )\$ Adjust. +6,400 +5,000                                                                                                     | COMPARAB 289 S 19th St Newark, NJ 07103 1.97 miles W  S GSMLS#3854841 DESCRIPTION 06/16/2023 Average 25 x 100  +                                                                                                                                                                                                                                                                                                                                                                                                                                                                                                                                                                                                                                                                                                                                                                                                                                                                                                                                                                                                                                                                                                                                                                                                                                                                                                                                                                                                                                                                                                                                                                                                                                                                                                                                                                                                                                                                                                                                                                                                               | 150,000 ++( )\$ Adjust.                                                                                                                                                                                                                                                                                                                                                                                                                                                                                                                                                                                                                                                                                                                                                                                                                                                                                                                                                                                                                                                                                                                                                                                                                                                                                                                                                                                                                                                                                                                                                                                                                                                                                                                                                                                                                                                                                                                                                                                                                                                                                                        | GSMLS#382<br>0ESCRIPT<br>07/18/2023<br>Average (+)<br>25 X 120                                                                                                                                                                                                                                                                                                                                                                                                                                                                                                                                                                                                                                                                                                                                                                                                                                                                                                                                                                                                                                                                                                                                                                                                                                                                                                                                                                                                                                                                                                                                                                                                                                                                                                                                                                                                                                                                                                                                                                                                                                                                 | MPARABLE N Ave 07103 W \$ \$ 26568 ION                                     | of the subject. 10.3  175,000  +( )\$ Adjust.  -4,375                                |
| MARKET DATA ANALYSIS                | ITEM  Address 291 Broad : Newark, N. Proximity to Subject  Sales Price Price \$/Sq. Ft. Data Source(s) ITEM  Date of Sale/Time Adj. Location  Site/View  Sales or Financing Concessions  Net Adj. (Total) Indicated Value of Subject                                                                                                                                                                                                                                                    | SUBJECT PROPERTY St 107104 \$ NA \$ Inspection DESCRIPTION NA Average 24 x 128  NA NA                                                                                                                                                                                                                                                                                                                                                                                                                                                                                                                                                                                                                                                                                                                                                                                                                                                                                                                                                                                                                                                                                                                                                                                                                                                                                                                                                                                                                                                                                                                                                                                                                                                                                                                                                                                                                                                                                                                                                                                                                                             | COMPARABLE NO 155 Mount Prospect A Newark, NJ 07104 0.45 miles NW \$ \$ GSMLS#3825403 DESCRIPTION 01/17/2023 Average 18.9 x 100    X                                                                                                                                                                                                                                                                                                                                                                                                                                                                                                                                                                                                                                                                                                                                                                                                                                                                                                                                                                                                                                                                                                                                                                                                                                                                                                                                                                                                                                                                                                                                                                                                                                                                                                                                                                                                                                                                                                                                                                                             | 0.1 Ave 152,500 +( )\$ Adjust. +6,400 +5,000  11,400 163,900                                                                                     | COMPARAB 289 S 19th St Newark, NJ 07103 1.97 miles W \$ \$ \$ \$ \$ \$ \$ \$ \$ \$ \$ \$ \$ \$ \$ \$ \$ \$ \$                                                                                                                                                                                                                                                                                                                                                                                                                                                                                                                                                                                                                                                                                                                                                                                                                                                                                                                                                                                                                                                                                                                                                                                                                                                                                                                                                                                                                                                                                                                                                                                                                                                                                                                                                                                                                                                                                                                                                                                                                  | 150,000 t 150,00 | GSMLS#382  GSMLS#382  DESCRIPT  07/18/2023  Average (+) 25 X 120  The property of the property | MPARABLE N Ave 07103 W \$ \$ 26568 ION  7 - \$ % \$ % \$                   | of the subject. 10.3  175,000  +( )\$ Adjust.  -4,375  170,625                       |
| MARKET DATA ANALYSIS                | ITEM  Address 291 Broad : Newark, NJ Proximity to Subject  Sales Price Price \$/Sq. Ft.  Data Source(s) ITEM  Date of Sale/Time Adj. Location  Site/View  Sales or Financing Concessions Net Adj. (Total) Indicated Value                                                                                                                                                                                                                                                               | SUBJECT PROPERTY St 107104 \$ NA \$ Inspection DESCRIPTION NA Average 24 x 128  NA NA                                                                                                                                                                                                                                                                                                                                                                                                                                                                                                                                                                                                                                                                                                                                                                                                                                                                                                                                                                                                                                                                                                                                                                                                                                                                                                                                                                                                                                                                                                                                                                                                                                                                                                                                                                                                                                                                                                                                                                                                                                             | COMPARABLE NO 155 Mount Prospect A Newark, NJ 07104 0.45 miles NW \$ \$ GSMLS#3825403 DESCRIPTION 01/17/2023 Average 18.9 x 100                                                                                                                                                                                                                                                                                                                                                                                                                                                                                                                                                                                                                                                                                                                                                                                                                                                                                                                                                                                                                                                                                                                                                                                                                                                                                                                                                                                                                                                                                                                                                                                                                                                                                                                                                                                                                                                                                                                                                                                                  | 0.1 Ave 152,500 +( )\$ Adjust. +6,400 +5,000  11,400 163,900                                                                                     | COMPARAB 289 S 19th St Newark, NJ 07103 1.97 miles W \$ \$ \$ \$ \$ \$ \$ \$ \$ \$ \$ \$ \$ \$ \$ \$ \$ \$ \$                                                                                                                                                                                                                                                                                                                                                                                                                                                                                                                                                                                                                                                                                                                                                                                                                                                                                                                                                                                                                                                                                                                                                                                                                                                                                                                                                                                                                                                                                                                                                                                                                                                                                                                                                                                                                                                                                                                                                                                                                  | 150,000 t 150,00 | GSMLS#382  GSMLS#382  DESCRIPT  07/18/2023  Average (+) 25 X 120  The property of the property | MPARABLE N Ave 07103 W \$ \$ 26568 ION  7 - \$ % \$ % \$                   | of the subject. 10.3  175,000  +( )\$ Adjust.  -4,375  170,625                       |
| MARKET DATA ANALYSIS                | ITEM  Address 291 Broad : Newark, N. Proximity to Subject  Sales Price Price \$/Sq. Ft.  Data Source(s) ITEM  Date of Sale/Time Adj. Location  Site/View  Sales or Financing Concessions  Net Adj. (Total) Indicated Value of Subject  Comments on Market Data                                                                                                                                                                                                                          | SUBJECT PROPERTY St 107104 \$ NA \$ Inspection DESCRIPTION NA Average 24 x 128  NA NA                                                                                                                                                                                                                                                                                                                                                                                                                                                                                                                                                                                                                                                                                                                                                                                                                                                                                                                                                                                                                                                                                                                                                                                                                                                                                                                                                                                                                                                                                                                                                                                                                                                                                                                                                                                                                                                                                                                                                                                                                                             | COMPARABLE NO 155 Mount Prospect A Newark, NJ 07104 0.45 miles NW \$ \$ GSMLS#3825403 DESCRIPTION 01/17/2023 Average 18.9 x 100    Net 7.5 % Gross 7.5 % \$ d amount of similar size                                                                                                                                                                                                                                                                                                                                                                                                                                                                                                                                                                                                                                                                                                                                                                                                                                                                                                                                                                                                                                                                                                                                                                                                                                                                                                                                                                                                                                                                                                                                                                                                                                                                                                                                                                                                                                                                                                                                             | 0.1 Ave 152,500 +( )\$ Adjust. +6,400 +5,000  11,400 163,900                                                                                     | COMPARAB 289 S 19th St Newark, NJ 07103 1.97 miles W \$ \$ \$ \$ \$ \$ \$ \$ \$ \$ \$ \$ \$ \$ \$ \$ \$ \$ \$                                                                                                                                                                                                                                                                                                                                                                                                                                                                                                                                                                                                                                                                                                                                                                                                                                                                                                                                                                                                                                                                                                                                                                                                                                                                                                                                                                                                                                                                                                                                                                                                                                                                                                                                                                                                                                                                                                                                                                                                                  | 150,000 t 150,00 | GSMLS#382  GSMLS#382  DESCRIPT  07/18/2023  Average (+) 25 X 120  The property of the property | MPARABLE N Ave 07103 W \$ \$ 26568 ION  7 - \$ % \$ % \$                   | of the subject. 10.3  175,000  +( )\$ Adjust.  -4,375                                |
| MARKET DATA ANALYSIS                | ITEM  Address 291 Broad : Newark, N. Proximity to Subject  Sales Price Price \$/Sq. Ft.  Data Source(s) ITEM  Date of Sale/Time Adj. Location  Site/View  Sales or Financing Concessions  Net Adj. (Total) Indicated Value of Subject  Comments on Market Data                                                                                                                                                                                                                          | SUBJECT PROPERTY  St 107104  \$ NA \$ Inspection DESCRIPTION NA Average 24 x 128  NA NA NA  There is a limite                                                                                                                                                                                                                                                                                                                                                                                                                                                                                                                                                                                                                                                                                                                                                                                                                                                                                                                                                                                                                                                                                                                                                                                                                                                                                                                                                                                                                                                                                                                                                                                                                                                                                                                                                                                                                                                                                                                                                                                                                     | COMPARABLE NO 155 Mount Prospect A Newark, NJ 07104 0.45 miles NW \$ \$ GSMLS#3825403 DESCRIPTION 01/17/2023 Average 18.9 x 100    Net 7.5 % Gross 7.5 % \$ d amount of similar size                                                                                                                                                                                                                                                                                                                                                                                                                                                                                                                                                                                                                                                                                                                                                                                                                                                                                                                                                                                                                                                                                                                                                                                                                                                                                                                                                                                                                                                                                                                                                                                                                                                                                                                                                                                                                                                                                                                                             | 0.1 Ave 152,500 +( )\$ Adjust. +6,400 +5,000  11,400 163,900                                                                                     | COMPARAB 289 S 19th St Newark, NJ 07103 1.97 miles W \$ \$ \$ \$ \$ \$ \$ \$ \$ \$ \$ \$ \$ \$ \$ \$ \$ \$ \$                                                                                                                                                                                                                                                                                                                                                                                                                                                                                                                                                                                                                                                                                                                                                                                                                                                                                                                                                                                                                                                                                                                                                                                                                                                                                                                                                                                                                                                                                                                                                                                                                                                                                                                                                                                                                                                                                                                                                                                                                  | 150,000 t 150,00 | GSMLS#382  GSMLS#382  DESCRIPT  07/18/2023  Average (+) 25 X 120  The property of the property | MPARABLE N Ave 07103 W \$ \$ 26568 ION  7 - \$ % \$ % \$                   | of the subject. 10.3  175,000  +( )\$ Adjust.  -4,375                                |
| MARKET DATA ANALYSIS                | ITEM  Address 291 Broad : Newark, NJ Proximity to Subject  Sales Price Price \$/Sq. Ft. Data Source(s) ITEM  Date of Sale/Time Adj. Location Site/View  Sales or Financing Concessions Net Adj. (Total) Indicated Value of Subject  Comments on Market Data _155 Mt. Prospect s                                                                                                                                                                                                         | SUBJECT PROPERTY St 107104  \$ NA \$ Inspection DESCRIPTION NA Average 24 x 128  NA NA  There is a limite sold with an adjacent leading to the state of the state o  | COMPARABLE NO.  155 Mount Prospect A Newark, NJ 07104 0.45 miles NW  \$ GSMLS#3825403 DESCRIPTION 01/17/2023 Average 18.9 x 100    Net 7.5 % Gross 7.5 % \$ d amount of similar size oct.                                                                                                                                                                                                                                                                                                                                                                                                                                                                                                                                                                                                                                                                                                                                                                                                                                                                                                                                                                                                                                                                                                                                                                                                                                                                                                                                                                                                                                                                                                                                                                                                                                                                                                                                                                                                                                                                                                                                        | 0.1 Ave 152,500 +( )\$ Adjust. +6,400 +5,000  11,400 163,900 zed lots in a si                                                                    | COMPARAB 289 S 19th St Newark, NJ 07103 1.97 miles W  S GSMLS#3854841 DESCRIPTION 06/16/2023 Average 25 x 100  The analysis of the second seco | 150,000 ++( )\$ Adjust.                                                                                                                                                                                                                                                                                                                                                                                                                                                                                                                                                                                                                                                                                                                                                                                                                                                                                                                                                                                                                                                                                                                                                                                                                                                                                                                                                                                                                                                                                                                                                                                                                                                                                                                                                                                                                                                                                                                                                                                                                                                                                                        | GSMLS#382  GSMLS#382  GSMLS#382  DESCRIPT  07/18/2023  Average (+) 25 X 120   The last of the best vacuum of the best vacuum of the best vacuum of the last of the la | MPARABLE N Ave 07103 W \$ \$26568 ION  1 - \$ % \$ seant lots              | of the subject.  175,000  +( )\$ Adjust.  -4,375  170,625  available.                |
| MARKET DATA ANALYSIS                | ITEM  Address 291 Broad : Newark, NJ Proximity to Subject Sales Price Price \$/Sq. Ft. Data Source(s) ITEM  Date of Sale/Time Adj. Location Site/View  Sales or Financing Concessions Net Adj. (Total) Indicated Value of Subject Comments on Market Data 155 Mt. Prospect s                                                                                                                                                                                                            | SUBJECT PROPERTY  St  07104  \$ NA  \$ Inspection     DESCRIPTION  NA  Average 24 x 128  NA  NA  There is a limite sold with an adjacent leading paralisal  The m                                                                                                                                                                                                                                                                                                                                                                                                                                                                                                                                                                                                                                                                                                                                                                                                                                                                                                                                                                                                                                                                                                                                                                                                                                                                                                                                                                                                                                                                                                                                                                                                                                                                                                                                                                                                                                                                                                                                                                 | COMPARABLE NO 155 Mount Prospect A Newark, NJ 07104 0.45 miles NW \$ \$ GSMLS#3825403 DESCRIPTION 01/17/2023 Average 18.9 x 100    Net 7.5 % Gross 7.5 % \$ d amount of similar size                                                                                                                                                                                                                                                                                                                                                                                                                                                                                                                                                                                                                                                                                                                                                                                                                                                                                                                                                                                                                                                                                                                                                                                                                                                                                                                                                                                                                                                                                                                                                                                                                                                                                                                                                                                                                                                                                                                                             | 0.1 Ave 152,500 +( )\$ Adjust. +6,400 +5,000  11,400 163,900 zed lots in a si                                                                    | COMPARAB 289 S 19th St Newark, NJ 07103 1.97 miles W  S GSMLS#3854841 DESCRIPTION 06/16/2023 Average 25 x 100  The analysis of the second seco | 150,000 ++( )\$ Adjust.                                                                                                                                                                                                                                                                                                                                                                                                                                                                                                                                                                                                                                                                                                                                                                                                                                                                                                                                                                                                                                                                                                                                                                                                                                                                                                                                                                                                                                                                                                                                                                                                                                                                                                                                                                                                                                                                                                                                                                                                                                                                                                        | GSMLS#382  GSMLS#382  GSMLS#382  DESCRIPT  07/18/2023  Average (+) 25 X 120   The last of the best vacuum of the best vacuum of the best vacuum of the last of the la | MPARABLE N Ave 07103 W \$ \$26568 ION  1 - \$ % \$ seant lots              | of the subject.  175,000  +( )\$ Adjust.  -4,375  170,625  available.                |
| MARKET DATA ANALYSIS                | ITEM  Address 291 Broad : Newark, NJ Proximity to Subject  Sales Price Price \$/Sq. Ft. Data Source(s) ITEM  Date of Sale/Time Adj. Location Site/View  Sales or Financing Concessions Net Adj. (Total) Indicated Value of Subject  Comments on Market Data _155 Mt. Prospect s                                                                                                                                                                                                         | SUBJECT PROPERTY  St  07104  \$ NA  \$ Inspection     DESCRIPTION  NA  Average 24 x 128  NA  NA  There is a limite sold with an adjacent leading paralisal  The m                                                                                                                                                                                                                                                                                                                                                                                                                                                                                                                                                                                                                                                                                                                                                                                                                                                                                                                                                                                                                                                                                                                                                                                                                                                                                                                                                                                                                                                                                                                                                                                                                                                                                                                                                                                                                                                                                                                                                                 | COMPARABLE NO.  155 Mount Prospect A Newark, NJ 07104 0.45 miles NW  \$ GSMLS#3825403 DESCRIPTION 01/17/2023 Average 18.9 x 100    Net 7.5 % Gross 7.5 % \$ d amount of similar size oct.                                                                                                                                                                                                                                                                                                                                                                                                                                                                                                                                                                                                                                                                                                                                                                                                                                                                                                                                                                                                                                                                                                                                                                                                                                                                                                                                                                                                                                                                                                                                                                                                                                                                                                                                                                                                                                                                                                                                        | 0.1 Ave 152,500 +( )\$ Adjust. +6,400 +5,000  11,400 163,900 zed lots in a si                                                                    | COMPARAB 289 S 19th St Newark, NJ 07103 1.97 miles W  S GSMLS#3854841 DESCRIPTION 06/16/2023 Average 25 x 100  The analysis of the second seco | 150,000 ++( )\$ Adjust.                                                                                                                                                                                                                                                                                                                                                                                                                                                                                                                                                                                                                                                                                                                                                                                                                                                                                                                                                                                                                                                                                                                                                                                                                                                                                                                                                                                                                                                                                                                                                                                                                                                                                                                                                                                                                                                                                                                                                                                                                                                                                                        | GSMLS#382  GSMLS#382  GSMLS#382  DESCRIPT  07/18/2023  Average (+) 25 X 120   The last of the best vacuum of the best vacuum of the best vacuum of the last of the la | MPARABLE N Ave 07103 W \$ \$26568 ION  1 - \$ % \$ seant lots              | of the subject.  175,000  +( )\$ Adjust.  -4,375  170,625  available.                |
| MARKET DATA ANALYSIS                | ITEM  Address 291 Broad : Newark, NJ Proximity to Subject Sales Price Price \$/Sq. Ft. Data Source(s) ITEM  Date of Sale/Time Adj. Location Site/View  Sales or Financing Concessions Net Adj. (Total) Indicated Value of Subject Comments on Market Data 155 Mt. Prospect s                                                                                                                                                                                                            | SUBJECT PROPERTY  St  07104  \$ NA  \$ Inspection     DESCRIPTION  NA  Average 24 x 128  NA  NA  There is a limite sold with an adjacent leading paralisal  The m                                                                                                                                                                                                                                                                                                                                                                                                                                                                                                                                                                                                                                                                                                                                                                                                                                                                                                                                                                                                                                                                                                                                                                                                                                                                                                                                                                                                                                                                                                                                                                                                                                                                                                                                                                                                                                                                                                                                                                 | COMPARABLE NO.  155 Mount Prospect A Newark, NJ 07104 0.45 miles NW  \$ GSMLS#3825403 DESCRIPTION 01/17/2023 Average 18.9 x 100    Net 7.5 % Gross 7.5 % \$ d amount of similar size oct.                                                                                                                                                                                                                                                                                                                                                                                                                                                                                                                                                                                                                                                                                                                                                                                                                                                                                                                                                                                                                                                                                                                                                                                                                                                                                                                                                                                                                                                                                                                                                                                                                                                                                                                                                                                                                                                                                                                                        | 0.1 Ave 152,500 +( )\$ Adjust. +6,400 +5,000  11,400 163,900 zed lots in a si                                                                    | COMPARAB 289 S 19th St Newark, NJ 07103 1.97 miles W  S GSMLS#3854841 DESCRIPTION 06/16/2023 Average 25 x 100  The analysis of the second seco | 150,000 ++( )\$ Adjust.                                                                                                                                                                                                                                                                                                                                                                                                                                                                                                                                                                                                                                                                                                                                                                                                                                                                                                                                                                                                                                                                                                                                                                                                                                                                                                                                                                                                                                                                                                                                                                                                                                                                                                                                                                                                                                                                                                                                                                                                                                                                                                        | GSMLS#382  GSMLS#382  GSMLS#382  DESCRIPT  07/18/2023  Average (+) 25 X 120   The last of the best vacuum of the best vacuum of the best vacuum of the last of the la | MPARABLE N Ave 07103 W \$ \$26568 ION  1 - \$ % \$ seant lots              | of the subject.  175,000  +( )\$ Adjust.  -4,375  170,625  available.                |
| MARKET DATA ANALYSIS                | ITEM  Address 291 Broad : Newark, NJ Proximity to Subject Sales Price Price \$/Sq. Ft. Data Source(s) ITEM  Date of Sale/Time Adj. Location Site/View  Sales or Financing Concessions Net Adj. (Total) Indicated Value of Subject Comments on Market Data 155 Mt. Prospect s                                                                                                                                                                                                            | SUBJECT PROPERTY  St  07104  \$ NA  \$ Inspection     DESCRIPTION  NA  Average 24 x 128  NA  NA  There is a limite sold with an adjacent leading paralisal  The m                                                                                                                                                                                                                                                                                                                                                                                                                                                                                                                                                                                                                                                                                                                                                                                                                                                                                                                                                                                                                                                                                                                                                                                                                                                                                                                                                                                                                                                                                                                                                                                                                                                                                                                                                                                                                                                                                                                                                                 | COMPARABLE NO.  155 Mount Prospect A Newark, NJ 07104 0.45 miles NW  \$ GSMLS#3825403 DESCRIPTION 01/17/2023 Average 18.9 x 100    Net 7.5 % Gross 7.5 % \$ d amount of similar size oct.                                                                                                                                                                                                                                                                                                                                                                                                                                                                                                                                                                                                                                                                                                                                                                                                                                                                                                                                                                                                                                                                                                                                                                                                                                                                                                                                                                                                                                                                                                                                                                                                                                                                                                                                                                                                                                                                                                                                        | 0.1 Ave 152,500 +( )\$ Adjust. +6,400 +5,000  11,400 163,900 zed lots in a si                                                                    | COMPARAB 289 S 19th St Newark, NJ 07103 1.97 miles W  S GSMLS#3854841 DESCRIPTION 06/16/2023 Average 25 x 100  The analysis of the second seco | 150,000 ++( )\$ Adjust.                                                                                                                                                                                                                                                                                                                                                                                                                                                                                                                                                                                                                                                                                                                                                                                                                                                                                                                                                                                                                                                                                                                                                                                                                                                                                                                                                                                                                                                                                                                                                                                                                                                                                                                                                                                                                                                                                                                                                                                                                                                                                                        | GSMLS#382  GSMLS#382  GSMLS#382  DESCRIPT  07/18/2023  Average (+) 25 X 120   The last of the best vacuum of the best vacuum of the best vacuum of the last of the la | MPARABLE N Ave 07103 W \$ \$26568 ION  1 - \$ % \$ \$cant lots             | of the subject.  175,000  +( )\$ Adjust.  -4,375  170,625  available.                |
| MARKET DATA ANALYSIS                | ITEM  Address 291 Broad : Newark, NJ Proximity to Subject Sales Price Price \$/Sq. Ft. Data Source(s) ITEM  Date of Sale/Time Adj. Location Site/View  Sales or Financing Concessions Net Adj. (Total) Indicated Value of Subject Comments on Market Data 155 Mt. Prospect s Comments and Conditions of A frontage adjustmen                                                                                                                                                            | SUBJECT PROPERTY  St  07104  \$ NA  Inspection DESCRIPTION  NA  Average 24 x 128  NA  NA  NA  There is a limite sold with an adjacent leading the praisal properties of the pro   | COMPARABLE NI 155 Mount Prospect A Newark, NJ 07104 0.45 miles NW \$ GSMLS#3825403 DESCRIPTION 01/17/2023 Average 18.9 x 100    Net 7.5 % Gross 7.5 % \$ d amount of similar sizot.   arket has appreciated                                                                                                                                                                                                                                                                                                                                                                                                                                                                                                                                                                                                                                                                                                                                                                                                                                                                                                                                                                                                                                                                                                                                                                                                                                                                                                                                                                                                                                                                                                                                                                                                                                                                                                                                                                                                                                                                                                                      | 152,500<br>+( )\$ Adjust.<br>+6,400<br>+5,000<br>11,400<br>163,900<br>zed lots in a si                                                           | COMPARAB 289 S 19th St Newark, NJ 07103 1.97 miles W  \$ GSMLS#3854841 DESCRIPTION 06/16/2023 Average 25 x 100  ### ### ### ######################                                                                                                                                                                                                                                                                                                                                                                                                                                                                                                                                                                                                                                                                                                                                                                                                                                                                                                                                                                                                                                                                                                                                                                                                                                                                                                                                                                                                                                                                                                                                                                                                                                                                                                                                                                                                                                                                                                                                                                             | 150,000 ++( )\$ Adjust.                                                                                                                                                                                                                                                                                                                                                                                                                                                                                                                                                                                                                                                                                                                                                                                                                                                                                                                                                                                                                                                                                                                                                                                                                                                                                                                                                                                                                                                                                                                                                                                                                                                                                                                                                                                                                                                                                                                                                                                                                                                                                                        | GSMLS#382  GSMLS#382  GSMLS#382  DESCRIPT  07/18/2023  Average (+) 25 X 120   The last of the best vacuum of the best vacuum of the best vacuum of the last of the la | MPARABLE N Ave 07103 W \$ \$26568 ION  1 - \$ % \$ \$cant lots             | of the subject.  175,000  +( )\$ Adjust.  -4,375  170,625  available.                |
|                                     | ITEM  Address 291 Broad : Newark, NJ Proximity to Subject Sales Price Price \$/Sq. Ft. Data Source(s) ITEM  Date of Sale/Time Adj. Location Site/View  Sales or Financing Concessions Net Adj. (Total) Indicated Value of Subject Comments on Market Data 155 Mt. Prospect s Comments and Conditions of A frontage adjustmen                                                                                                                                                            | SUBJECT PROPERTY  St  07104  \$ NA  Inspection DESCRIPTION  NA  Average 24 x 128  NA  NA  NA  There is a limite sold with an adjacent leading the praisal properties of the pro   | COMPARABLE NO.  155 Mount Prospect A Newark, NJ 07104 0.45 miles NW  \$ GSMLS#3825403 DESCRIPTION 01/17/2023 Average 18.9 x 100    Net 7.5 % Gross 7.5 % \$ d amount of similar size oct.                                                                                                                                                                                                                                                                                                                                                                                                                                                                                                                                                                                                                                                                                                                                                                                                                                                                                                                                                                                                                                                                                                                                                                                                                                                                                                                                                                                                                                                                                                                                                                                                                                                                                                                                                                                                                                                                                                                                        | 152,500<br>+( )\$ Adjust.<br>+6,400<br>+5,000<br>11,400<br>163,900<br>zed lots in a si                                                           | COMPARAB 289 S 19th St Newark, NJ 07103 1.97 miles W  \$ GSMLS#3854841 DESCRIPTION 06/16/2023 Average 25 x 100  ### ### ### ######################                                                                                                                                                                                                                                                                                                                                                                                                                                                                                                                                                                                                                                                                                                                                                                                                                                                                                                                                                                                                                                                                                                                                                                                                                                                                                                                                                                                                                                                                                                                                                                                                                                                                                                                                                                                                                                                                                                                                                                             | 150,000 ++( )\$ Adjust.                                                                                                                                                                                                                                                                                                                                                                                                                                                                                                                                                                                                                                                                                                                                                                                                                                                                                                                                                                                                                                                                                                                                                                                                                                                                                                                                                                                                                                                                                                                                                                                                                                                                                                                                                                                                                                                                                                                                                                                                                                                                                                        | GSMLS#382  GSMLS#382  GSMLS#382  DESCRIPT  07/18/2023  Average (+) 25 X 120   The last of the best vacuum of the best vacuum of the best vacuum of the last of the la | MPARABLE N Ave 07103 W \$ \$26568 ION  1 - \$ % \$ \$cant lots             | of the subject.  175,000  +( )\$ Adjust.  -4,375  170,625  available.                |
|                                     | ITEM  Address 291 Broad : Newark, NJ Proximity to Subject Sales Price Price \$/Sq. Ft. Data Source(s) ITEM  Date of Sale/Time Adj. Location Site/View  Sales or Financing Concessions Net Adj. (Total) Indicated Value of Subject Comments on Market Data 155 Mt. Prospect s Comments and Conditions of A frontage adjustmen                                                                                                                                                            | SUBJECT PROPERTY  St  07104  \$ NA  Inspection DESCRIPTION  NA  Average 24 x 128  NA  NA  NA  There is a limite sold with an adjacent leader that at \$1,000/ft.                                                                                                                                                                                                                                                                                                                                                                                                                                                                                                                                                                                                                                                                                                                                                                                                                                                                                                                                                                                                                                                                                                                                                                                                                                                                                                                                                                                                                                                                                                                                                                                                                                                                                                                                                                                                                                                                                                                                                                  | COMPARABLE NI 155 Mount Prospect A Newark, NJ 07104 0.45 miles NW \$ GSMLS#3825403 DESCRIPTION 01/17/2023 Average 18.9 x 100    Net 7.5 % Gross 7.5 % \$ d amount of similar sizot.   arket has appreciated                                                                                                                                                                                                                                                                                                                                                                                                                                                                                                                                                                                                                                                                                                                                                                                                                                                                                                                                                                                                                                                                                                                                                                                                                                                                                                                                                                                                                                                                                                                                                                                                                                                                                                                                                                                                                                                                                                                      | 152,500<br>+( )\$ Adjust.<br>+6,400<br>+5,000<br>11,400<br>163,900<br>zed lots in a si                                                           | COMPARAB 289 S 19th St Newark, NJ 07103 1.97 miles W  \$ GSMLS#3854841 DESCRIPTION 06/16/2023 Average 25 x 100  ### ### ### ######################                                                                                                                                                                                                                                                                                                                                                                                                                                                                                                                                                                                                                                                                                                                                                                                                                                                                                                                                                                                                                                                                                                                                                                                                                                                                                                                                                                                                                                                                                                                                                                                                                                                                                                                                                                                                                                                                                                                                                                             | 150,000 ++( )\$ Adjust.                                                                                                                                                                                                                                                                                                                                                                                                                                                                                                                                                                                                                                                                                                                                                                                                                                                                                                                                                                                                                                                                                                                                                                                                                                                                                                                                                                                                                                                                                                                                                                                                                                                                                                                                                                                                                                                                                                                                                                                                                                                                                                        | GSMLS#382  GSMLS#382  GSMLS#382  DESCRIPT  07/18/2023  Average (+) 25 X 120   The last of the best vacuum of the best vacuum of the best vacuum of the last of the la | MPARABLE N Ave 07103 W \$ \$26568 ION  1 - \$ % \$ \$cant lots             | of the subject.  175,000  +( )\$ Adjust.  -4,375  170,625  available.                |
|                                     | ITEM Address 291 Broad : Newark, NJ Proximity to Subject Sales Price Price \$/Sq. Ft. Data Source(s) ITEM Date of Sale/Time Adj. Location Site/View  Sales or Financing Concessions Net Adj. (Total) Indicated Value of Subject Comments on Market Data 155 Mt. Prospect s Comments and Conditions of A frontage adjustment                                                                                                                                                             | SUBJECT PROPERTY St 07104  \$ NA \$ Inspection DESCRIPTION NA Average 24 x 128  NA NA  There is a limite sold with an adjacent left ppraisal that \$1,000/ft.  The range of values for                                                                                                                                                                                                                                                                                                                                                                                                                                                                                                                                                                                                                                                                                                                                                                                                                                                                                                                                                                                                                                                                                                                                                                                                                                                                                                                                                                                                                                                                                                                                                                                                                                                                                                                                                                                                                                                                                                                                            | COMPARABLE NO  155 Mount Prospect A Newark, NJ 07104 0.45 miles NW  \$ GSMLS#3825403 DESCRIPTION 01/17/2023 Average 18.9 x 100    Net 7.5 % Gross 7.5 % \$ d amount of similar size ot.   arket has appreciated                                                                                                                                                                                                                                                                                                                                                                                                                                                                                                                                                                                                                                                                                                                                                                                                                                                                                                                                                                                                                                                                                                                                                                                                                                                                                                                                                                                                                                                                                                                                                                                                                                                                                                                                                                                                                                                                                                                  | 152,500<br>+( )\$ Adjust.<br>+6,400<br>+5,000<br>163,900<br>zed lots in a si<br>and a market                                                     | COMPARABE 289 S 19th St Newark, NJ 07103 1.97 miles W  S GSMLS#3854841 DESCRIPTION 06/16/2023 Average 25 x 100  The interpretation of the condition adjustments o | 150,000 the second seco | GSMLS#382  GSMLS#382  GSMLS#382  DESCRIPT  07/18/2023  Average (+) 25 X 120   The last of the best vacuum of the best vacuum of the best vacuum of the last of the la | MPARABLE N Ave 07103 W \$ \$ 26568 ION   1 - \$ % \$ scant lots  I as well | of the subject. 10.3  175,000  ++ ( )\$ Adjust.  -4,375  170,625  available.         |
|                                     | Address 291 Broad : Newark, N. Proximity to Subject Sales Price Price \$/Sq. Ft. Data Source(s) ITEM Date of Sale/Time Adj. Location Site/View  Sales or Financing Concessions Net Adj. (Total) Indicated Value of Subject Comments on Market Data 155 Mt. Prospect s  Comments and Conditions of A frontage adjustment  Final Reconciliation                                                                                                                                           | SUBJECT PROPERTY  St  07104  \$ NA  Inspection DESCRIPTION  NA  Average 24 x 128  NA  NA  NA  There is a limite sold with an adjacent leader that at \$1,000/ft.                                                                                                                                                                                                                                                                                                                                                                                                                                                                                                                                                                                                                                                                                                                                                                                                                                                                                                                                                                                                                                                                                                                                                                                                                                                                                                                                                                                                                                                                                                                                                                                                                                                                                                                                                                                                                                                                                                                                                                  | COMPARABLE NO  155 Mount Prospect A Newark, NJ 07104 0.45 miles NW  \$ GSMLS#3825403 DESCRIPTION 01/17/2023 Average 18.9 x 100    Net 7.5 % Gross 7.5 % \$ d amount of similar size ot.   arket has appreciated                                                                                                                                                                                                                                                                                                                                                                                                                                                                                                                                                                                                                                                                                                                                                                                                                                                                                                                                                                                                                                                                                                                                                                                                                                                                                                                                                                                                                                                                                                                                                                                                                                                                                                                                                                                                                                                                                                                  | 152,500<br>+( )\$ Adjust.<br>+6,400<br>+5,000<br>11,400<br>163,900<br>zed lots in a si                                                           | COMPARAB 289 S 19th St Newark, NJ 07103 1.97 miles W  \$ GSMLS#3854841 DESCRIPTION 06/16/2023 Average 25 x 100  ### ### ### ######################                                                                                                                                                                                                                                                                                                                                                                                                                                                                                                                                                                                                                                                                                                                                                                                                                                                                                                                                                                                                                                                                                                                                                                                                                                                                                                                                                                                                                                                                                                                                                                                                                                                                                                                                                                                                                                                                                                                                                                             | 150,000 the second seco | GSMLS#382  GSMLS#382  GSMLS#382  DESCRIPT  07/18/2023  Average (+) 25 X 120   The last of the best vacuum of the best vacuum of the best vacuum of the last of the la | MPARABLE N Ave 07103 W \$ \$26568 ION  1 - \$ % \$ \$cant lots             | of the subject. 10.3  175,000  ++ ( )\$ Adjust.  -4,375  170,625  available.         |
|                                     | ITEM Address 291 Broad : Newark, NJ Proximity to Subject Sales Price Price \$/Sq. Ft. Data Source(s) ITEM Date of Sale/Time Adj. Location Site/View  Sales or Financing Concessions Net Adj. (Total) Indicated Value of Subject Comments on Market Data 155 Mt. Prospect s Comments and Conditions of A frontage adjustment                                                                                                                                                             | SUBJECT PROPERTY  St  07104  \$ NA  Inspection DESCRIPTION  NA  Average 24 x 128  NA  NA  NA  There is a limite sold with an adjacent limit at \$1,000/ft.  The range of values for the range of values   | COMPARABLE NO  155 Mount Prospect A Newark, NJ 07104 0.45 miles NW  \$ GSMLS#3825403 DESCRIPTION 01/17/2023 Average 18.9 x 100    Net 7.5 % Gross 7.5 % \$ d amount of similar size ot.   arket has appreciated                                                                                                                                                                                                                                                                                                                                                                                                                                                                                                                                                                                                                                                                                                                                                                                                                                                                                                                                                                                                                                                                                                                                                                                                                                                                                                                                                                                                                                                                                                                                                                                                                                                                                                                                                                                                                                                                                                                  | 152,500  +( )\$ Adjust. +6,400 +5,000  11,400 163,900  zed lots in a si  and a market                                                            | COMPARABE 289 S 19th St Newark, NJ 07103 1.97 miles W  S GSMLS#3854841 DESCRIPTION 06/16/2023 Average 25 x 100  The interpretation of the condition adjustments o | 150,000 the state of the state  | GSMLS#382  GSMLS#382  GSMLS#382  DESCRIPT  07/18/2023  Average (+) 25 X 120   The last of the best vacuum of the best vacuum of the best vacuum of the last of the la | MPARABLE N Ave 07103 W \$ \$ 26568 ION   1 - \$ % \$ scant lots  I as well | of the subject. 10.3  175,000  ++ ( )\$ Adjust.  -4,375  170,625  available.         |
| RECONCILIATION MARKET DATA ANALYSIS | ITEM Address 291 Broad : Newark, N. Proximity to Subject Sales Price Price \$/Sq. Ft. Data Source(s) ITEM Date of Sale/Time Adj. Location Site/View  Sales or Financing Concessions Net Adj. (Total) Indicated Value of Subject Comments on Market Data 155 Mt. Prospect s Comments and Conditions of A frontage adjustmen                                                                                                                                                              | SUBJECT PROPERTY  St  07104  \$ NA  Inspection DESCRIPTION  NA  Average 24 x 128  NA  NA  NA  There is a limite sold with an adjacent leader that \$1,000/ft.  The range of values for the range of valu  | COMPARABLE NO  155 Mount Prospect A Newark, NJ 07104 0.45 miles NW  \$ GSMLS#3825403 DESCRIPTION 01/17/2023 Average 18.9 x 100    Net 7.5 % Gross 7.5 % \$ d amount of similar size ot.   arket has appreciated                                                                                                                                                                                                                                                                                                                                                                                                                                                                                                                                                                                                                                                                                                                                                                                                                                                                                                                                                                                                                                                                                                                                                                                                                                                                                                                                                                                                                                                                                                                                                                                                                                                                                                                                                                                                                                                                                                                  | 152,500  +( )\$ Adjust. +6,400 +5,000  11,400 163,900 2ed lots in a si and a market                                                              | COMPARAB 289 S 19th St Newark, NJ 07103 1.97 miles W  S GSMLS#3854841 DESCRIPTION 06/16/2023 Average 25 x 100  The interpolation of the condition adjustment 000.  09/22/202                                                                                                                                                                                                                                                                                                                                                                                                                                                                                                                                                                                                                                                                                                                                                                                                                                                                                                                                                                                                                                                                                                                                                                                                                                                                                                                                                                                                                                                                                                                                                                                                                                                                                                                                                                                                                                                                                                                                                   | 150,000 the state of the state  | GSMLS#382  GSMLS#382  GSMLS#382  DESCRIPT  07/18/2023  Average (+) 25 X 120   The last of the best vacuum of the best vacuum of the best vacuum of the last of the la | MPARABLE N Ave 07103 W \$ \$ 26568 ION   1 - \$ % \$ scant lots  I as well | of the subject. 10.3  175,000  ++( )\$ Adjust.  -4,375  170,625 available.           |
|                                     | ITEM Address 291 Broad : Newark, N. Proximity to Subject Sales Price Price \$/Sq. Ft. Data Source(s) ITEM Date of Sale/Time Adj. Location Site/View  Sales or Financing Concessions Net Adj. (Total) Indicated Value of Subject Comments on Market Data 155 Mt. Prospect s  Comments and Conditions of A frontage adjustmen  Final Reconciliation  I (WE) ESTIMATE THE Appraiser Evan Sit Date of Signature and Report                                                                  | SUBJECT PROPERTY  St 107104  \$ NA  \$ Inspection DESCRIPTION  NA Average 24 x 128  NA NA  NA  There is a limite sold with an adjacent leader that \$1,000/ft.  The range of values for the range of valu | COMPARABLE NO  155 Mount Prospect A Newark, NJ 07104 0.45 miles NW  \$ GSMLS#3825403 DESCRIPTION 01/17/2023 Average 18.9 x 100    Net 7.5 % Gross 7.5 % \$ d amount of similar size ot.   arket has appreciated                                                                                                                                                                                                                                                                                                                                                                                                                                                                                                                                                                                                                                                                                                                                                                                                                                                                                                                                                                                                                                                                                                                                                                                                                                                                                                                                                                                                                                                                                                                                                                                                                                                                                                                                                                                                                                                                                                                  | 152,500  +( )\$ Adjust. +6,400 +5,000  11,400 163,900 2ed lots in a si and a market                                                              | COMPARAB 289 S 19th St Newark, NJ 07103 1.97 miles W  S GSMLS#3854841 DESCRIPTION 06/16/2023 Average 25 x 100  The analogue of the condition adjustment of the condition a | 150,000 the state of the state  | GSMLS#382  GSMLS#382  GSMLS#382  DESCRIPT  07/18/2023  Average (+) 25 X 120   The last of the best vacuum of the best vacuum of the best vacuum of the last of the la | MPARABLE N Ave 07103 W \$ \$ 26568 ION   1 - \$ % \$ scant lots  I as well | of the subject. 10.3  175,000  ++( )\$ Adjust.  -4,375  170,625 available.           |
|                                     | ITEM Address 291 Broad : Newark, N. Proximity to Subject Sales Price Price \$/Sq. Ft. Data Source(s) ITEM Date of Sale/Time Adj. Location Site/View  Sales or Financing Concessions Net Adj. (Total) Indicated Value of Subject Comments on Market Data 155 Mt. Prospect s  Comments and Conditions of A frontage adjustmer  Final Reconciliation  I (WE) ESTIMATE THE Appraiser Evan Sic Date of Signature and Report Title Certified Res                                              | SUBJECT PROPERTY  St 107104  \$ NA  \$ Inspection DESCRIPTION  NA Average 24 x 128  NA NA  NA  NA  There is a limite sold with an adjacent leader that \$1,000/ft.  The range of values for the sold with an adjacent leader that \$1,000/ft.                                                                                                                                                                                                                                                                                                                                                                                                                                                                                                                                                                                                                                                                                                                                                                                                                                                                                                                                                                                                                                                                                                                                                                                                                                                                                                                                                                                                                                                                                                                                                                                                                                                                                                                                                                                                                                                                                     | COMPARABLE NU  155 Mount Prospect A Newark, NJ 07104  0.45 miles NW  \$ GSMLS#3825403 DESCRIPTION  01/17/2023 Average 18.9 x 100    Net 7.5 % Gross 7.5 % \$   Stamount of similar size of the subject of t | 152,500  +( )\$ Adjust. +6,400 +5,000  11,400 163,900 2ed lots in a si and a market  ,000 to \$175,000  toperry as or  Support                   | COMPARAB 289 S 19th St Newark, NJ 07103 1.97 miles W  S GSMLS#3854841 DESCRIPTION 06/16/2023 Average 25 x 100  The discrete of Signature  OOO.  O9/22/202 ervisory Appraiser (if applicable of Signature                                                                                                                                                                                                                                                                                                                                                                                                                                                                                                                                                                                                                                                                                                                                                                                                                                                                                                                                                                                                                                                                                                                                                                                                                                                                                                                                                                                                                                                                                                                                                                                                                                                                                                                                                                                                                                                                                                                       | 150,000 the state of the state  | GSMLS#382  GSMLS#382  GSMLS#382  DESCRIPT  07/18/2023  Average (+) 25 X 120   The last of the best vacuum of the best vacuum of the best vacuum of the last of the la | MPARABLE N Ave 07103 W \$ \$ 26568 ION   1 - \$ % \$ scant lots  I as well | of the subject. 10.3  175,000  +( )\$ Adjust.  -4,375  170,625 available.            |
|                                     | ITEM  Address 291 Broad : Newark, NJ Proximity to Subject  Sales Price Price \$/Sq. Ft.  Data Source(s)  ITEM  Date of Sale/Time Adj. Location  Site/View  Sales or Financing Concessions  Net Adj. (Total) Indicated Value of Subject  Comments on Market Data  155 Mt. Prospect s  Comments and Conditions of A frontage adjustment  Final Reconciliation  I (WE) ESTIMATE THE  Appraiser Evan Signature and Report  Title Certified Ress State Certification # 4.                    | SUBJECT PROPERTY  St 107104  \$ NA  \$ Inspection DESCRIPTION  NA Average 24 x 128  NA NA  NA  There is a limite sold with an adjacent leader that \$1,000/ft.  The range of values for the range of valu | COMPARABLE NO.  155 Mount Prospect A Newark, NJ 07104 0.45 miles NW \$  GSMLS#3825403 DESCRIPTION 01/17/2023 Average 18.9 x 100    Net 7.5 % Gross 7.5 % \$   Sed amount of similar size of the similar lots are \$150   Or similar lots are \$150   OF THE SUBJECT PR                                                                                                                                                                                                                                                                                                                                                                                                                                                                                                                                                                                                                                                                                                                                                                                                                                                                                                                                                                                                                                                                                                                                                                                                                                                                                                                                                                                                                                                                                                                                                                                                                                                                                                                                                                                                                                                           | 152,500  +( )\$ Adjust. +6,400  +5,000  11,400  163,900  2ed lots in a si  and a market  00PERTY AS OF Suppose  Title  Title  Title  ST NJ State | COMPARAB 289 S 19th St Newark, NJ 07103 1.97 miles W  S GSMLS#3854841 DESCRIPTION 06/16/2023 Average 25 x 100  The discrimination of Signature  000.  09/22/202 ervisory Appraiser (if applicable of Signature a Certification #                                                                                                                                                                                                                                                                                                                                                                                                                                                                                                                                                                                                                                                                                                                                                                                                                                                                                                                                                                                                                                                                                                                                                                                                                                                                                                                                                                                                                                                                                                                                                                                                                                                                                                                                                                                                                                                                                               | 150,000 the state of the state  | GSMLS#382  GSMLS#382  GSMLS#382  DESCRIPT  07/18/2023  Average (+) 25 X 120   The last of the best vacuum of the best vacuum of the best vacuum of the last of the la | MPARABLE N Ave 07103 W \$ \$ 26568 ION   1 - \$ % \$ scant lots  I as well | of the subject. 10.3  175,000  ++( )\$ Adjust.  -4,375  170,625 available.  as a lot |
|                                     | ITEM  Address 291 Broad : Newark, NJ Proximity to Subject Sales Price Price \$/Sq. Ft. Data Source(s) ITEM  Date of Sale/Time Adj. Location Site/View  Sales or Financing Concessions Net Adj. (Total) Indicated Value of Subject Comments on Market Data 155 Mt. Prospect s  Comments and Conditions of A frontage adjustmer  Final Reconciliation  I (WE) ESTIMATE THE Appraiser Evan Si Date of Signature and Report Title Certified Res State Certification # 4. Or State License # | SUBJECT PROPERTY  St  07104  \$ NA  \$ Inspection DESCRIPTION  NA  Average 24 x 128  NA  NA  There is a limite sold with an adjacent leading to the sold with a sold wi  | COMPARABLE NU  155 Mount Prospect A Newark, NJ 07104  0.45 miles NW  \$ GSMLS#3825403 DESCRIPTION  01/17/2023 Average 18.9 x 100    Net 7.5 % Gross 7.5 % \$ d amount of similar size ot.    arket has appreciated     or similar lots are \$150    Sept. OF THE SUBJECT PR                                                                                                                                                                                                                                                                                                                                                                                                                                                                                                                                                                                                                                                                                                                                                                                                                                                                                                                                                                                                                                                                                                                                                                                                                                                                                                                                                                                                                                                                                                                                                                                                                                                                                                                                                                                                                                                      | 152,500  ++ )\$ Adjust. +6,400  +5,000  11,400  163,900  2ed lots in a si  and a market  100PERTY AS OF  Super Date Title ST NJ State Or S       | COMPARAB 289 S 19th St Newark, NJ 07103 1.97 miles W  S GSMLS#3854841 DESCRIPTION 06/16/2023 Average 25 x 100  The image of the condition adjustment of Signature  9 Certification # tate License #                                                                                                                                                                                                                                                                                                                                                                                                                                                                                                                                                                                                                                                                                                                                                                                                                                                                                                                                                                                                                                                                                                                                                                                                                                                                                                                                                                                                                                                                                                                                                                                                                                                                                                                                                                                                                                                                                                                            | 150,000  +( )\$ Adjust.  150,000  ppraiser selecte  ent is applied to  3  TOBE\$                                                                                                                                                                                                                                                                                                                                                                                                                                                                                                                                                                                                                                                                                                                                                                                                                                                                                                                                                                                                                                                                                                                                                                                                                                                                                                                                                                                                                                                                                                                                                                                                                                                                                                                                                                                                                                                                                                                                                                                                                                               | GSMLS#382  GSMLS#382  GSMLS#382  DESCRIPT  07/18/2023  Average (+) 25 X 120   The last of the best vacuum of the best vacuum of the best vacuum of the last of the la | MPARABLE N Ave 07103 W \$ \$ 26568 ION   1 - \$ % \$ scant lots  I as well | of the subject. 10.3  175,000  +( )\$ Adjust.  -4,375  170,625 available.            |
|                                     | ITEM  Address 291 Broad : Newark, NJ Proximity to Subject  Sales Price Price \$/Sq. Ft.  Data Source(s)  ITEM  Date of Sale/Time Adj. Location  Site/View  Sales or Financing Concessions  Net Adj. (Total) Indicated Value of Subject  Comments on Market Data  155 Mt. Prospect s  Comments and Conditions of A frontage adjustment  Final Reconciliation  I (WE) ESTIMATE THE  Appraiser Evan Signature and Report  Title Certified Ress State Certification # 4.                    | SUBJECT PROPERTY  St  07104  \$ NA  Inspection DESCRIPTION  NA  Average 24 x 128  NA  NA  NA  There is a limite sold with an adjacent leading the sold with a sold    | COMPARABLE NO.  155 Mount Prospect A Newark, NJ 07104 0.45 miles NW \$  GSMLS#3825403 DESCRIPTION 01/17/2023 Average 18.9 x 100    Net 7.5 % Gross 7.5 % \$   Sed amount of similar size of the similar lots are \$150   Or similar lots are \$150   OF THE SUBJECT PR                                                                                                                                                                                                                                                                                                                                                                                                                                                                                                                                                                                                                                                                                                                                                                                                                                                                                                                                                                                                                                                                                                                                                                                                                                                                                                                                                                                                                                                                                                                                                                                                                                                                                                                                                                                                                                                           | 152,500  ++ )\$ Adjust. +6,400  +5,000  11,400  163,900  2ed lots in a si  and a market  100PERTY AS OF  Super Date Title ST NJ State Or S       | COMPARAB 289 S 19th St Newark, NJ 07103 1.97 miles W  S GSMLS#3854841 DESCRIPTION 06/16/2023 Average 25 x 100  The image of the condition adjustment of the condition adjustment of Signature  OOO.  O9/22/202 ervisory Appraiser (if applicable of Signature the Certification # tate License # ration Date of State Certification  The image of the certification and the certificat | 150,000  ++( )\$ Adjust.  150,000  ppraiser selecte  ent is applied to  3  TOBE\$                                                                                                                                                                                                                                                                                                                                                                                                                                                                                                                                                                                                                                                                                                                                                                                                                                                                                                                                                                                                                                                                                                                                                                                                                                                                                                                                                                                                                                                                                                                                                                                                                                                                                                                                                                                                                                                                                                                                                                                                                                              | GSMLS#382  GSMLS#382  GSMLS#382  DESCRIPT  07/18/2023  Average (+) 25 X 120   The last of the best vacuum of the best vacuum of the best vacuum of the last of the la | MPARABLE N Ave 07103 W \$ \$ 26568 ION   1 - \$ % \$ scant lots  I as well | of the subject. 10.3  175,000  +( )\$ Adjust.  -4,375  170,625 available.  as a lot  |