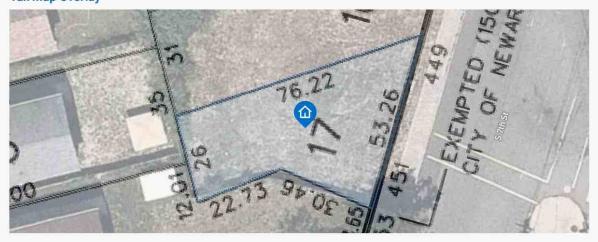

t, Newark, NJ



APN: 14-00303-0000-00017-0000 Generation date: 12/20/2022

#### **FEMA Flood**



Code Code Description

X AREA OF MINIMAL FLOOD HAZARD

Area

0.05 (100%)

Panel # 34013C0152F

SFHA No FLOODWAY

1% ANNUAL CHANGE FLOOD HAZARD

0.2% ANNUAL CHANCE FLOOD HAZARD

UNDETERMINED

Page 3 of 8

Disclaimer: The property information displayed here is obtained from various public records. StateInfoService, LLC makes no guarantees on the validity of the data presented. Although deemed reliable, information may not be accurate. Information should be independently confirmed and you use the information displayed here atyour own risk.

State Information

For property located at 449-451 S 7th St, Newark, NJ

APN: 14-00303-0000-00017-0000 Generation date: 12/20/2022

### **Tax Map Overlay**



#### Tax Map



Page 8 of 8

Disclaimer: The property information displayed here is obtained from various public records. StateInfoService, LLC makes no guarantees on the validity of the data presented. Although deemed reliable, information may not be accurate. Information should be independently confirmed and you use the information displayed here atyour own risk.

### **Location Map**

| Borrower         | n/a              |        |       |       |    |          |       |  |
|------------------|------------------|--------|-------|-------|----|----------|-------|--|
| Property Address | 449-451 S 7th St |        |       |       |    |          |       |  |
| City             | Newark           | County | Essex | State | NJ | Zip Code | 07108 |  |
| Lender/Client    | Invest Newark    |