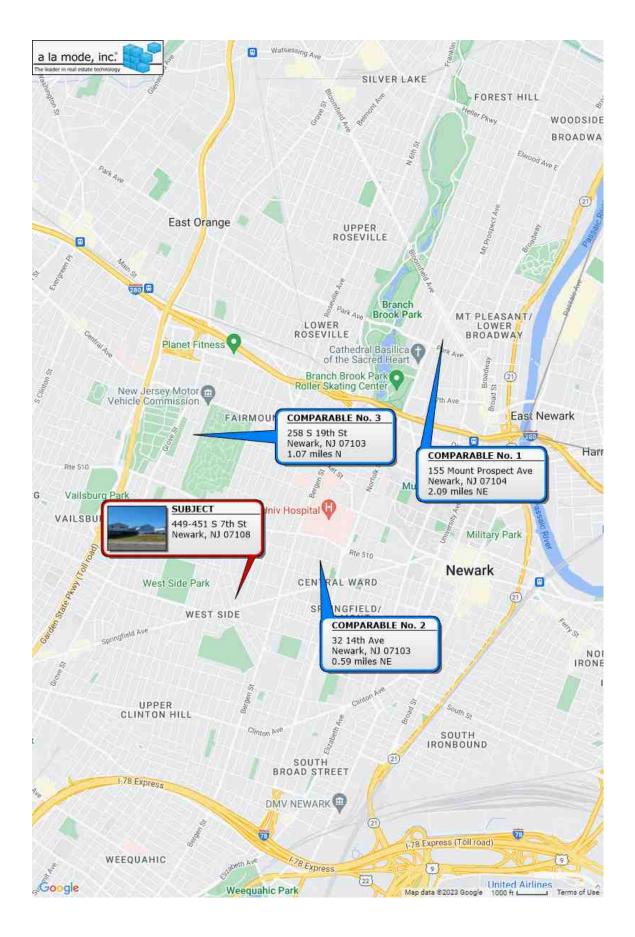

y information displayed here is obtained from various public records. StateInfoService, LLC makes no guarantees on the validity of the data presented. Although deemed reliable, information may not be accurate. Information should be independently confirmed and you use the information displayed here atyour own risk.

### **Location Map**

| Borrower         | n/a              |        |       |       |    |          |       |  |
|------------------|------------------|--------|-------|-------|----|----------|-------|--|
| Property Address | 449-451 S 7th St |        |       |       |    |          |       |  |
| City             | Newark           | County | Essex | State | NJ | Zip Code | 07108 |  |
| Lender/Client    | Invest Newark    |        |       |       |    |          |       |  |