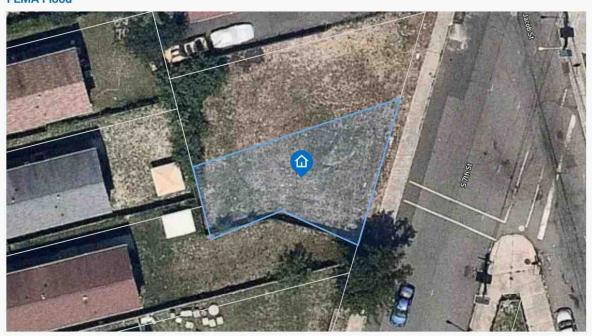

,000  | -             | \$2,000  |
| 2000     | \$0.00     | _           | -%         | \$2,000  | ·             | \$2,000  |
| 1999     | \$1,962.40 | \$20        | 1%         | \$2,000  | \$6,000       | \$8,000  |
|          |            |             |            |          |               |          |

Page 2 of 8

Disclaimer. The property information displayed here is obtained from various public records. StateInfoService, LLC makes no guarantees on the validity of the data presented. Although deemed reliable, information may not be accurate. Information should be independently confirmed and you use the information displayed here at your own risk.

For property located at

449-451 S 7th St, Newark, NJ



APN: 14-00303-0000-00017-0000 Generation date: 12/20/2022

#### **FEMA Flood**



Code Code Description

X AREA OF MINIMAL FLOOD HAZARD

Area

0.05 (100%)

Panel # 34013C0152F

SFHA No FLOODWAY

1% ANNUAL CHANGE FLOOD HAZARD

0.2% ANNUAL CHANCE FLOOD HAZARD

UNDETERMINED

Page 3 of 8

Disclaimer: The property information displayed here is obtained from various public records. StateInfoService, LLC makes no guarantees on the validity of the data presented. Although deemed reliable, information may not be accurate. Information should be independently confirmed and you use the information displayed here atyour own risk.

State Information

For property located at 449-451 S 7th St, Newark, NJ

APN: 14-00303-0000-00017-0000 Generation date: 12/20/2022

### **Tax Map Overlay**



#### Tax Map



Page 8 of 8

Disclaimer: The property information displayed here is obtained fr