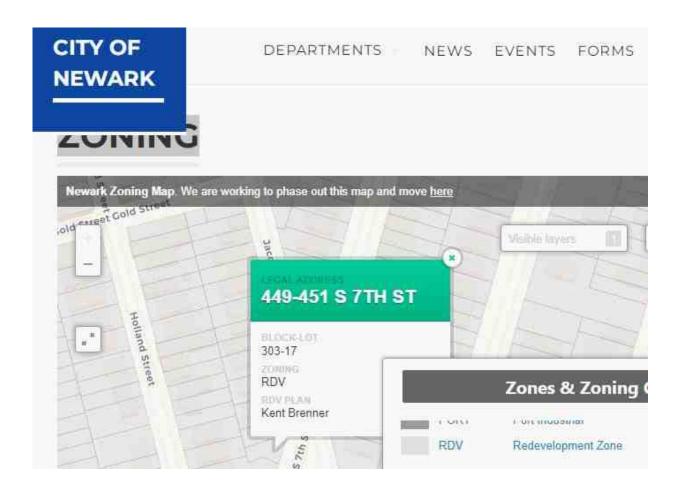

e financing or sales concessions.

\*\*\*\*\*RDV Zone comment: Per town zoning department(Alec), the subject is located in the RDV zone. This zone allows for legacy lots that are non conforming to the typical 2,500sf (25 x 100) minimum lot size requirement, the opportunity to have single family homes built on them. Subject is surrounded by single family homes front, rear and sides. Per tax records most of these single family homes are built on slightly larger lot sizes than the subject's lot, therefore it is most likely the subject's use would be conforming to what is common to the immediate area and a single family use.

\*\*\*Comments on subject's neighborhood and property use: mixed property use is typical and common for this neighborhood no adverse market reaction noted or supported.



State Information

For property located at

449-451 S 7th St, Newark, NJ

APN: 14-00303-0000-00017-0000 Generation date: 12/20/2022

### Owner(s) Information

| Owners(s) name  | CITY OF NEWARK   | Owner For       | 23 years |
|-----------------|------------------|-----------------|----------|
| Mailing Address | 920 BROAD ST     | Absentee        | Yes      |
| City, State Zip | NEWARK, NJ 07102 | Corporate Owned | No       |

#### **Location Information**

| County             | Essex           | Lot Acres  | 64              | Class 4 Code     | 0 |
|--------------------|-----------------|------------|-----------------|------------------|---|
| Municipality       | Newark          | Land Use   | Public property | Building Class   |   |
| Block / Lot / Qual | 303 / 17 / -    | Land Desc