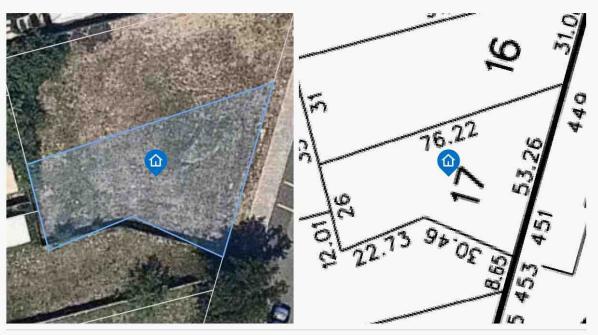

ssessed Year     | 2022   | Land Value           | \$26,100 | Tax Emeption        | 0     |
|-------------------|--------|----------------------|----------|---------------------|-------|
| Tax Year          | 2022   | Improved Value       | \$0      | Deductions (Amount) | 0     |
| Calculated Tax    | \$0.00 | Total Assessed Value | \$26,100 | Tax Rate (2022)     | 3.736 |
| Special Tax Codes |        |                      |          | Tax Ratio (2022)    | 85.66 |

### **FEMA Flood**

| Flood Zone | Flood Risk                   | Panel #     | Effective Date | Parcel Coverage | SFHA |
|------------|------------------------------|-------------|----------------|-----------------|------|
| X          | AREA OF MINIMAL FLOOD HAZARD | 34013C0152F | 06/04/2007     | 0.05 (100%)     | No   |



Page 1 of 8

Disclaimer. The property information displayed here is obtained from various public records. StateInfoService, LLC makes no guarantees on the validity of the data presented. Although deemed reliable, information may not be accurate. Information should be independently confirmed and you use the information displayed here at your own risk.

State Information

For property located at

449-451 S 7th St, Newark, NJ

APN: 14-00303-0000-00017-0000 Generation date: 12/20/2022

### **Assessment History**



2019

2020

2021

2022

2018

## **Total Tax**



#### **Tax History**

26098 - 2016

2017

| Tax Year | Total Tax  | Change (\$) | Change (%) | Land     | Improved      | Total    |
|----------|------------|-------------|------------|----------|---------------|----------|
| 2022