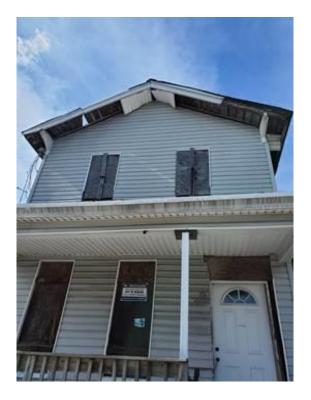

## 223 Peshine Avenue

South Ward Block 2689 / Lot 18 Lot Size: 25 X 100 Property Type: Residential

## Description of Property Repairs:

- Roof area collapsed 10 x 15`, need new roofing
- Siding damaged, missing corners, needs new soffits and gutters
- All new windows has to be installed, basement, 1st. and 2nd. floor (missing, damaged)
- Water damage floors and ceilings LR 1st. and 2nd. floor
- Carpentry repairs, frond porch, entry stairs and railing, damaged floor joist (rotted)
- Few doors are damaged
- Drywall repair collapsed ceilings, missing wall drywall, damaged walls
- Floors through entire house need new flooring
- Needs some debris removal and demolition
- All plumbing fixtures are missing and valves
- Need new El. service and new breakers (only two in entire house)
- Spackle and paint entire house
- Mold remediation basement, 1st and 2nd. floor